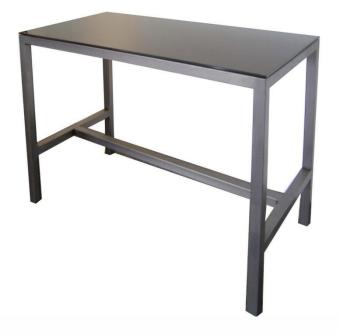

| DESCRIPTION<br>MATERIALS | Leaner<br>See options                                                                           | OPTIONS BASE | Chrome<br>Brushed chrome<br>Powdercoat<br>Castors Wheels |
|--------------------------|-------------------------------------------------------------------------------------------------|--------------|----------------------------------------------------------|
| PRODUCT CODE             | BAS                                                                                             |              |                                                          |
| DIMENSIONS               | Custom<br>Standard Height 1025mm                                                                | TOP          | Melteca<br>Solid Wood<br>Glass                           |
| FEATURES                 | 100% NZ Made<br>Comes with a variety of finishes<br>Comes with matching<br>Coffee Table, Leaner |              | Futura Ply<br>Laminex<br>Vitex Slats (outdoor)           |

New Zealand manufactured bar-leaner frames. Finish options include stainless steel, chrome or powder-coat. Different tube sizes are available and outdoor options available in stainless steel. Specify your own size table and ISSA will provide a quotation. Can be supplied with a top of your choice or as a base only.