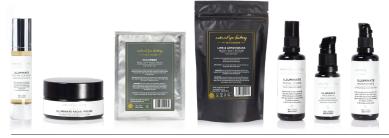

TONE - spritz Illuminate Facial Toner.

MOISTURISE – using the Illuminate Face Serum followed by the Illuminate Moisturiser.

Illuminate Melting Cleanser 50ml | 500ml, Illuminate Facial Polish 50ml | 250ml, Cucumber Peel Off Face Mask 50g, Lime & Lemongrass Body Scrub 250g | 5kg, Illuminate Facial Toner 50ml | 500ml, Illuminate Face Serum 15ml | 100ml, Illuminate Moisturiser 50ml | 250ml