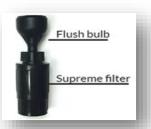

**2.** Remove ALL stickers from Supreme filter and pre-filter.

**5.** Turn off water, remove wing-nut flush bulb assembly, and reinstall filter into your pump.

**3.** Thread the flush bulb assembly to Supreme filter.

**2.** Remove ALL stickers from Supreme filter and pre-filter.

**5**. Turn off water, remove wing-nut flush bulb assembly, and reinstall filter into your pump.

**3.** Thread the flush bulb assembly to Supreme filter.