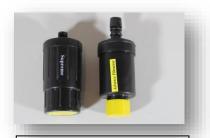

## Supreme Pump Filter- Replacement Flushing Instructions:

**1.** Remove Supreme filter and pre-filter.

**4.** Attach flush bulb assembly to the sink faucet, slowly turn on water until a thin stream of water begins to flow. Flush for five minutes.

**2.** Remove ALL stickers from Supreme filter and pre-filter.

**5.** Turn off water, remove wing-nut flush bulb assembly, and reinstall filter into your pump.

**3.** Thread the flush bulb assembly to Supreme filter.