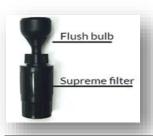

**2.** Remove ALL stickers from Supreme filter and pre-filter.

**5.** Turn off water, remove wing-nut flush bulb assembly, and reinstall filter into your pump.

**3.** Thread the flush bulb assembly to Supreme filter.

**2.** Remove ALL stickers from Supreme filter and pre-filter.

**5**. Turn off water, remove wing-nut flush bulb assembly, and reinstall filter into your pump.

**3.** Thread the flush bulb assembly to Supreme filter.