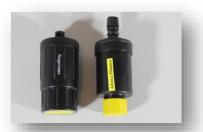

## Supreme Pump Filter- Replacement Flushing Instructions:

**1.** Remove Supreme filter and pre-filter.

**4.** Attach flush bulb assembly to the sink faucet, slowly turn on water until a thin stream of water begins to flow. Flush for five minutes.

## **Supreme Pump Filter**- Replacement Flushing Instructions:

**1.** Remove Supreme filter and pre-filter.

**4.** Attach flush bulb assembly to the sink faucet, slowly turn on water until a thin stream of water begins to flow. Flush for five minutes.