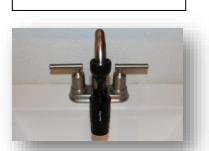

## Supreme Pump Filter- Replacement Flushing Instructions:

**1.** Remove Supreme filter and pre-filter.

**4.** Attach flush bulb assembly to the sink faucet, slowly turn on water until a thin stream of water begins to flow. Flush for five minutes.

**2.** Remove ALL stickers from Supreme filter and pre-filter.

**5.** Turn off water, remove wing-nut flush bulb assembly, and reinstall filter into your pump.

**3.** Thread the flush bulb assembly to Supreme filter.