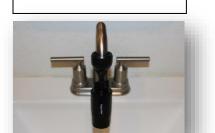

## Supreme Pump Filter- Replacement Flushing Instructions:

**1.** Remove Supreme filter and pre-filter.

**4.** Attach flush bulb assembly to the sink faucet, slowly turn on water until a thin stream of water begins to flow. Flush for five minutes.

**2.** Remove ALL stickers from Supreme filter and pre-filter.

**5.** Turn off water, remove wing-nut flush bulb assembly, and reinstall filter into your pump.

**3.** Thread the flush bulb assembly to Supreme filter.

## **Supreme Pump Filter**- Replacement Flushing Instructions:

**1.** Remove Supreme filter and pre-filter.

**4.** Attach flush bulb assembly to the sink faucet, slowly turn on water until a thin stream of water begins to flow. Flush for five minutes.

**2.** Remove ALL stickers from Supreme filter and pre-filter.

**5**. Turn off water, remove wing-nut flush bulb assembly, and reinstall filter into your pump.

**3.** Thread the flush bulb assembly to Supreme filter.