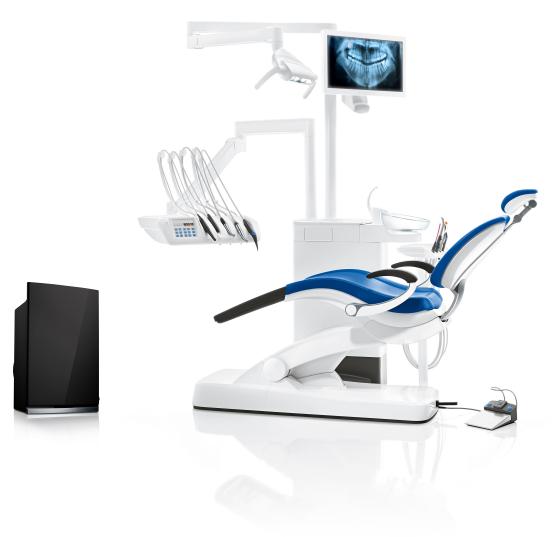

### HealthWay Compact Dental Air Purification System

The HealthWay Compact DFS Air Disinfection Filter System is designed for individual operatory use. It uses the same advanced, patented technology that makes HealthWay the world leader in indoor air quality. The simple, stylish design complements any operatory decor.