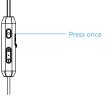

### Reject a call 🌈

When there's an incoming call, long press Power button for 1 second.