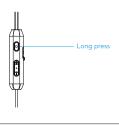

# Redial last number **C** To redial last number, double press the Power button.