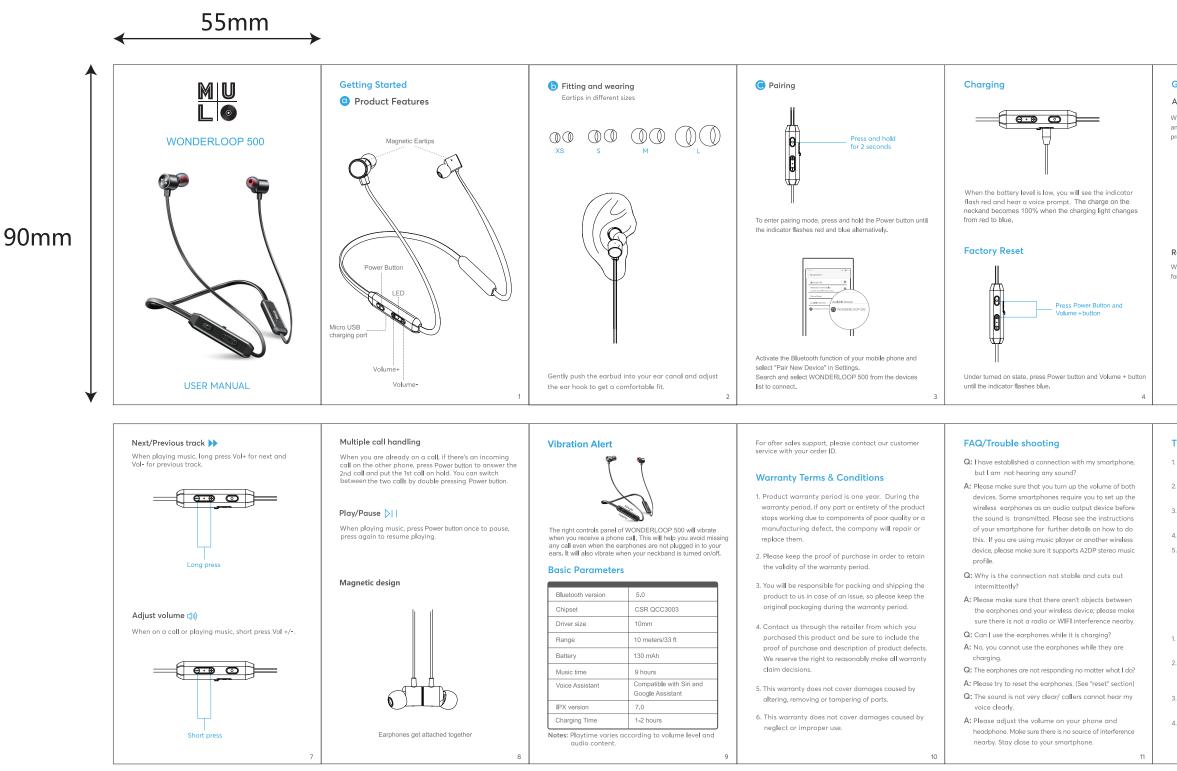

### Answer/End a call 🧈

When there's an incoming call, press the Power button to answer.After receiving the call, if you want to end the call, press the Power button again.