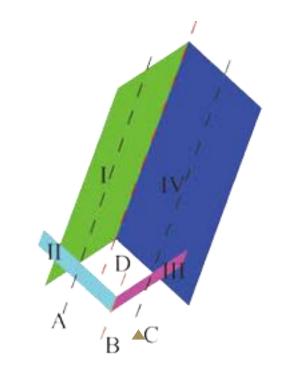

## Our Unique System

Our revolutionary 'Module Track Beam Design' allows for total coverage, ease of deployment and unrelenting protection from both the sun and rain. The shade assembly is attached to the Beam tracks, producing a coordinated movement.

Approachable Architectural Structures (Mocovere ) retractable/deployable systems involves evaluating the structural features, opening and closing features to determine what is appropriate for a particular Space/ building. Also engineered to operate without a visible slope, providing a virtually flat installation. Our innovative solution facilitates even the most eclectic designs and tastes, while setting the new industry standard in outdoor space utility.