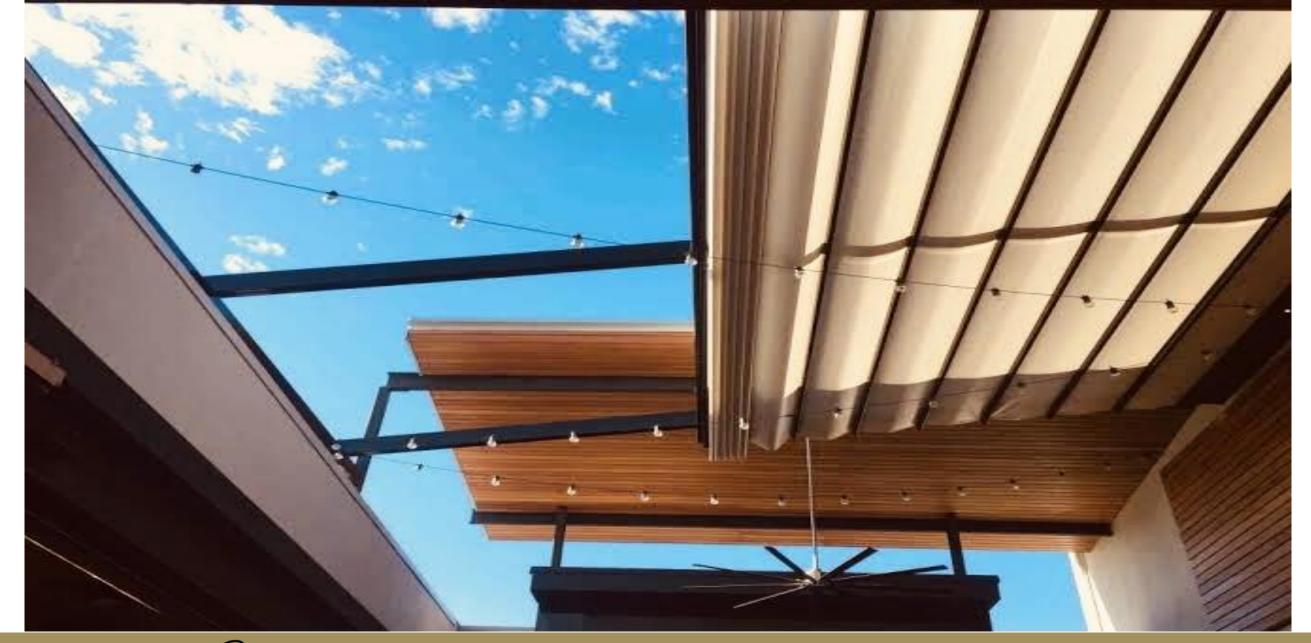

## Our Unique System

Our revolutionary 'Module Track Beam Design' allows for total coverage, ease of deployment and unrelenting protection from both the sun and rain. The shade assembly is attached to the Beam tracks, producing a coordinated movement.

Approachable Architectural Structures (Mocovere ) retractable/deployable systems involves evaluating the structural features, opening and closing features to determine what is appropriate for a particular Space/ building. Also engineered to operate without a visible slope, providing a virtually flat installation. Our innovative solution facilitates even the most eclectic designs and tastes, while setting the new industry standard in outdoor space utility.