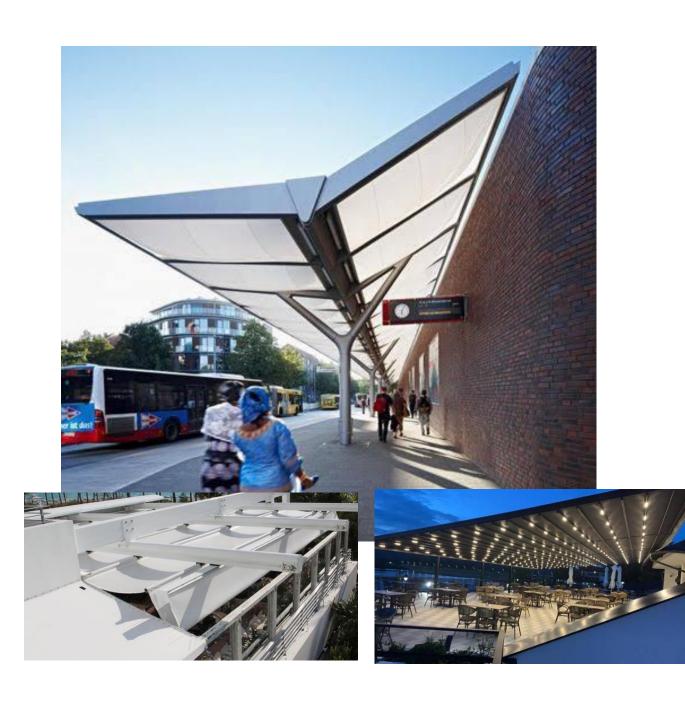

## Our Unique System

Our revolutionary 'Module Track Beam Design' allows for total coverage, ease of deployment and unrelenting protection from both the sun and rain. The shade assembly is attached to the Beam tracks, producing a coordinated movement.

Approachable Architectural Structures (Mocovere ) retractable/deployable systems involves evaluating the structural features, opening and closing features to determine what is appropriate for a particular Space/ building. Also engineered to operate without a visible slope, providing a virtually flat installation. Our innovative solution facilitates even the most eclectic designs and tastes, while setting the new industry standard in outdoor space utility.

# Key Competitive Differences

- Coverage Unlimited area
- ► Customization Endless possibilities
- ▶ Protection Sun, rain, wind and privacy
- ▶ Performance Fire, sun, rain and wind
- Operation Motor and manual
- ▶ Deployment Diverse shapes, orientation, settings and locations
- ▶ Installation Module track beam alignment requirements
- ▶ Flexibility Deployment options for all project phases