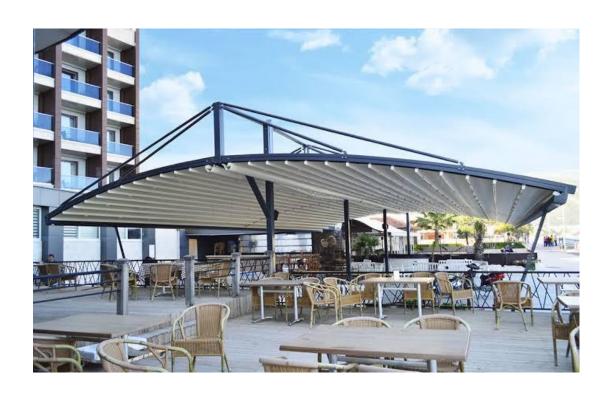

Retractable Solutions for Outdoor Spaces

# Retractable solutions that offer unlimited coverage, customization, deployment and protection.

Approachable Architectural Structures is an innovative and simple sun, rain and privacy solution. Pre-engineered and built to custom size, the commercial grade aluminum/Steel structures can be equipped with either a Retractable Canopy or Retractable Roof and provides retractable coverage over some of Nigeria's Finest commercial, residential, institutional and civic properties.