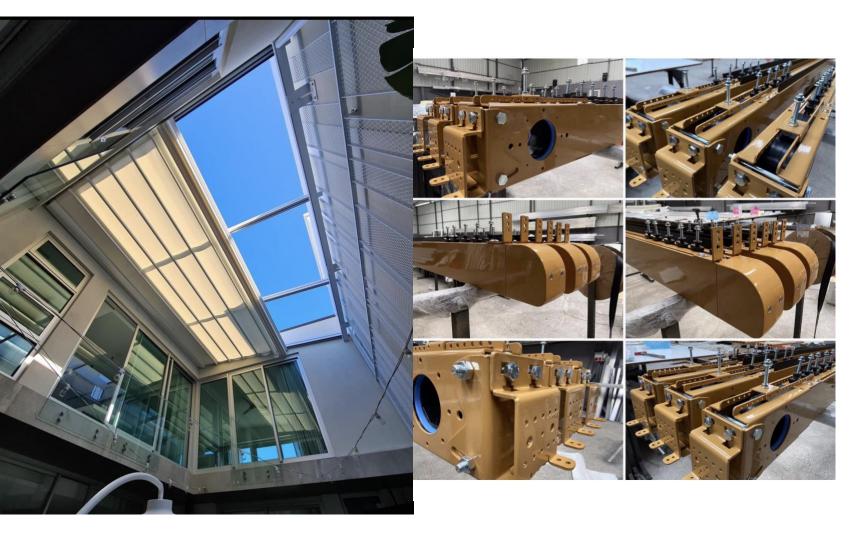

## Our Unique System

Our revolutionary 'Module Track Beam Design' allows for total coverage, ease of deployment and unrelenting protection from both the sun and rain. The shade assembly is attached to the Beam tracks, producing a coordinated movement.

Approachable Architectural Structures (Mocovere ) retractable/deployable systems involves evaluating the structural features, opening and closing features to determine what is appropriate for a particular Space/ building. Also engineered to operate without a visible slope, providing a virtually flat installation. Our innovative solution facilitates even the most eclectic designs and tastes, while setting the new industry standard in outdoor space utility.