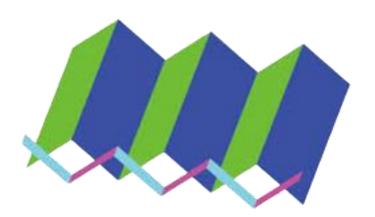

## Our Unique System

Our revolutionary 'Module Track Beam Design' allows for total coverage, ease of deployment and unrelenting protection from both the sun and rain. The shade assembly is attached to the Beam tracks, producing a coordinated movement.

Approachable Architectural Structures (Mocovere ) retractable/deployable systems involves evaluating the structural features, opening and closing features to determine what is appropriate for a particular Space/ building. Also engineered to operate without a visible slope, providing a virtually flat installation. Our innovative solution facilitates even the most eclectic designs and tastes, while setting the new industry standard in outdoor space utility.