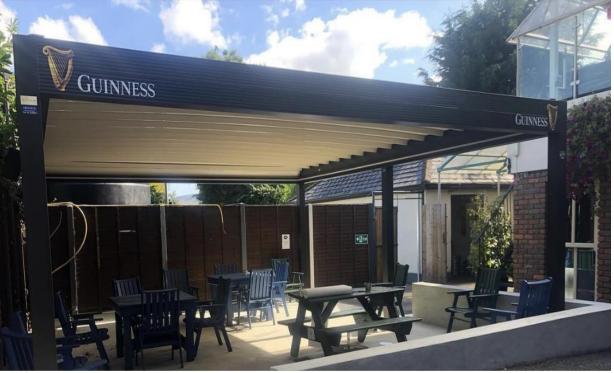

## Our Unique System

Our revolutionary 'Module Track Beam Design' allows for total coverage, ease of deployment and unrelenting protection from both the sun and rain. The shade assembly is attached to the Beam tracks, producing a coordinated movement.

Approachable Architectural Structures (Mocovere ) retractable/deployable systems involves evaluating the structural features, opening and closing features to determine what is appropriate for a particular Space/ building. Also engineered to operate without a visible slope, providing a virtually flat installation. Our innovative solution facilitates even the most eclectic designs and tastes, while setting the new industry standard in outdoor space utility.