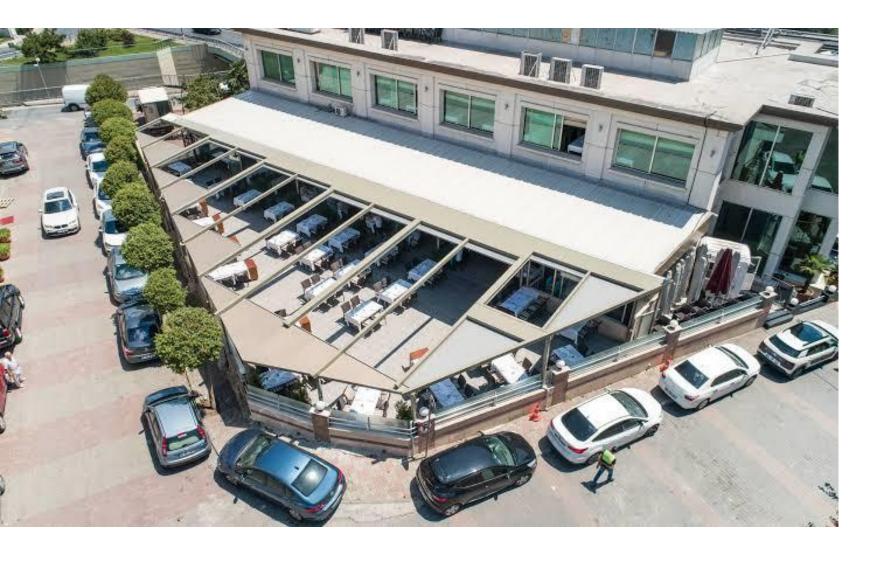

# Retractable solutions that offer unlimited coverage, customization, deployment and protection.

Approachable Architectural Structures is an innovative and simple sun, rain and privacy solution. Pre-engineered and built to custom size, the commercial grade aluminum/Steel structures can be equipped with either a Retractable Canopy or Retractable Roof and provides retractable coverage over some of Nigeria's Finest commercial, residential, institutional and civic properties.

We enhance your outdoor experience with custom solutions for diverse pergolas.Let us increase the appeal and value of your living spaces.

We collaborate with clients, architects and designers, to develop custom solutions for diverse outdoor space requirements. Attention to detail and customer satisfaction has helped to create nationwide reputation as leaders in transforming outdoor areas into functional and engaging spaces that protect what matters to you.

#### Helps Clients:

- ► Transform outdoor spaces into usable, functional areas
- ▶ Engage users to utilize outdoor spaces
- Protect the people, places and things that matter
- Meet zoning and industry standards