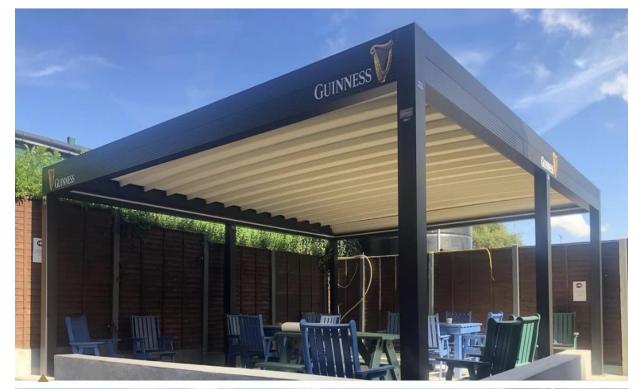

# Retractable solutions that offer unlimited coverage, customization, deployment and protection.

Approachable Architectural Structures is an innovative and simple sun, rain and privacy solution. Pre-engineered and built to custom size, the commercial grade aluminum/Steel structures can be equipped with either a Retractable Canopy or Retractable Roof and provides retractable coverage over some of Nigeria's Finest commercial, residential, institutional and civic properties.

## Our Unique System

Our revolutionary 'Module Track Beam Design' allows for total coverage, ease of deployment and unrelenting protection from both the sun and rain. The shade assembly is attached to the Beam tracks, producing a coordinated movement.