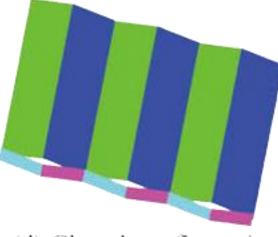

## Our Unique System

Our revolutionary 'Module Track Beam Design' allows for total coverage, ease of deployment and unrelenting protection from both the sun and rain. The shade assembly is attached to the Beam tracks, producing a coordinated movement.

Approachable Architectural Structures (Mocovere ) retractable/deployable systems involves evaluating the structural features, opening and closing features to determine what is appropriate for a particular Space/ building. Also engineered to operate without a visible slope, providing a virtually flat installation. Our innovative solution facilitates even the most eclectic designs and tastes, while setting the new industry standard in outdoor space utility.