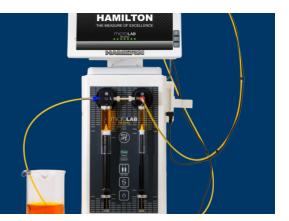

## Microlab 700 Premium Dual Syringe Diluter

Specification Sheet (Part/REF # 10103471)

Quickly perform accurate and repeatable dilutions independent of viscosity, vapor pressure, or temperature.