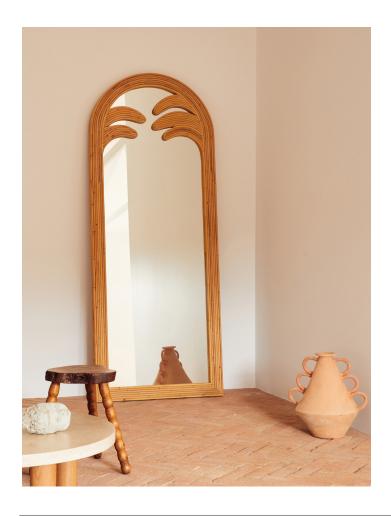

# SARAH ELLISON.



## **GABRIELLA**

#### **Assembly**

No assembly required.

#### Warranty

We offer a 2 year hardgood product warranty against defects. This does not cover general wear and tear, or accidental breakage post-

#### Construction

Rattan and Mirrored glass.

#### **Finishes**





#### Full Dimensions (mm)

Overall: 800 W x 80 D x 2000 H

Weight: 20kg

Boxed Dimensions:

Carton 1: 880 W x 110 D x 2070 H



### Half Dimensions (mm)

Overall: 800 W x 80 D x 1000 H

Weight: 11kg

Boxed Dimensions:

Carton 1: 850 W x 110 D x 1050 H



Please note all dimensions are approximate.

sarahellison.com.au info@sarahellison.com.au