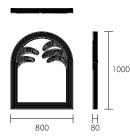

### Half Dimensions (mm)

Overall: 800 W x 80 D x 1000 H

Weight: 11kg

Boxed Dimensions:

Carton 1: 850 W x 110 D x 1050 H

Please note all dimensions are approximate.

sarahellison.com.au info@sarahellison.com.au