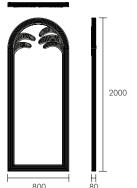

#### Full Dimensions (mm)

Overall: 800 W x 80 D x 2000 H

Weight: 20kg

Boxed Dimensions:

Carton 1: 880 W x 110 D x 2070 H