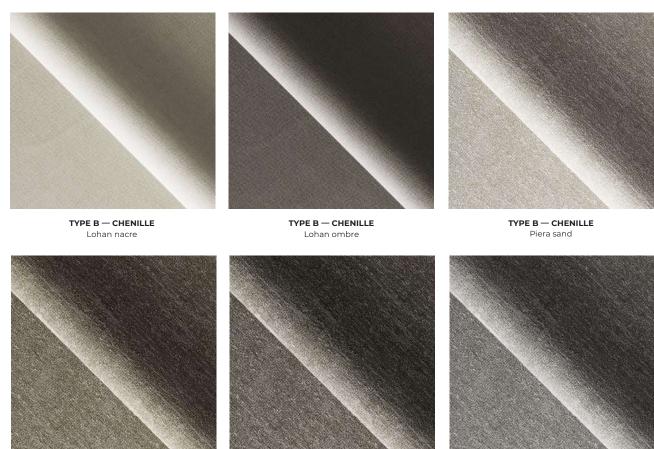

TYPE B — CHENILLE

TYPE B — CHENILLE Lohan gris perle

TYPE B — CHENILLE Lohan chair

TYPE B — CHENILLE Lohan noir

TYPE B — CHENILLE

Piera taupe

TYPE B — CHENILLE
Piera grey

TYPE B — CHENILLE

**TYPE B — CHENILLE**Piera anthracite

**TYPE B — VELVET**Verena light gray

**TYPE B — VELVET**Verena black

TWEED

TYPE B — TWEED

TYPE B — TWEED

Lars chromium

TYPE B — TWEED