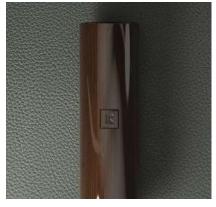

### VENEERS

**TYPE A**Santos rosewood veneer matte

**TYPE A**Walnut veneer matte

**TYPE B**Smoked oak veneer matte

**TYPE A**Grey oak veneer matte

**TYPE A**Ebony veneer matte

**TYPE B**Walnut veneer glossy