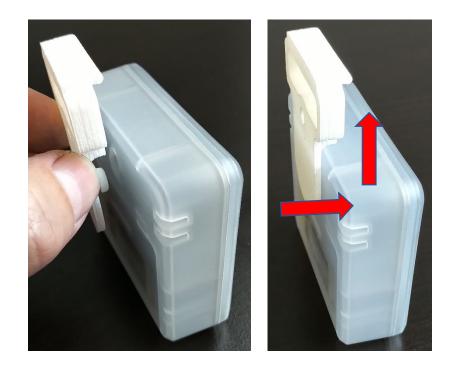

## **Prescient\* Aranet4 Wall Mount Instruction**

1. Insert the white mounting clip at the back of the Aranet4 unit:

900 Maple Grove Road, Unit 1-5, Cambridge, ON, Canada N3H 4R7 | www.prescientx.com

2. Insert the locking plate (the plate with Prescient<sup>x</sup> logo), make sure it is fit in between the Aranet4 unit and the mounting clip lip, then line up the screw hole: