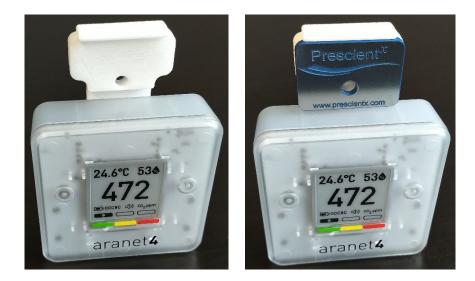

## **Prescient\* Aranet4 Wall Mount Instruction**

1. Insert the white mounting clip at the back of the Aranet4 unit:

900 Maple Grove Road, Unit 1-5, Cambridge, ON, Canada N3H 4R7 | www.prescientx.com

2. Insert the locking plate (the plate with Prescient<sup>x</sup> logo), make sure it is fit in between the Aranet4 unit and the mounting clip lip, then line up the screw hole: