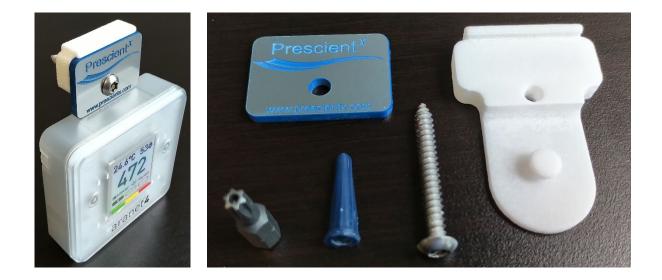

## **Prescient\* Aranet4 Wall Mount Instruction**

1. Insert the white mounting clip at the back of the Aranet4 unit:

900 Maple Grove Road, Unit 1-5, Cambridge, ON, Canada N3H 4R7 | www.prescientx.com

2. Insert the locking plate (the plate with Prescient<sup>x</sup> logo), make sure it is fit in between the Aranet4 unit and the mounting clip lip, then line up the screw hole:

3. Mount the unit on the wall with the Tamper Resistant Torx Screw and T25 Security Torx Screwdriver Bit (screwdriver handle not included) directly onto a stud or between studs using the drywall anchor supplied: