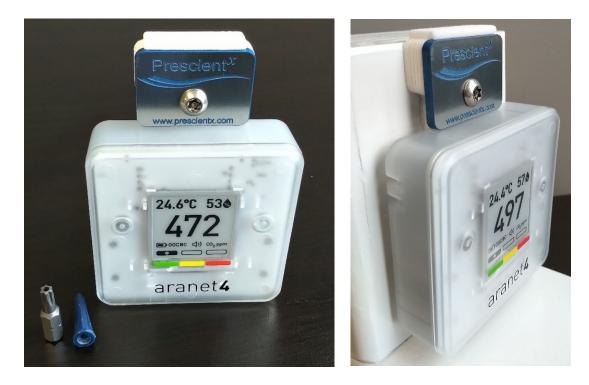

3. Mount the unit on the wall with the Tamper Resistant Torx Screw and T25 Security Torx Screwdriver Bit (screwdriver handle not included) directly onto a stud or between studs using the drywall anchor supplied: