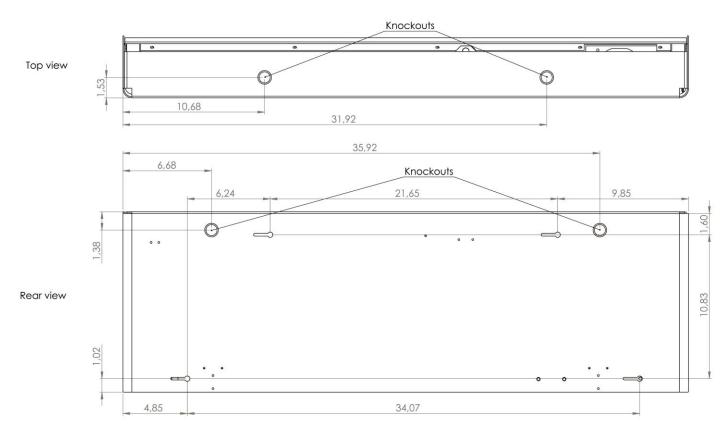

| Supply voltage             | 120 VAC, 60 Hz                                                      |
|----------------------------|---------------------------------------------------------------------|
| Power consumption          | 193 Watt                                                            |
| Standby power              | 4 Watt                                                              |
| Construction material      | Aluminum                                                            |
| Surface finish             | Powdered coated baked paint                                         |
| Overall dimensions         | 4.57 in. (11.6 cm) H, 42.43 in. (106.7 cm) W, 13.45 in. (33.0 cm) D |
| Weight                     | 21.5 lbs. (9.8 kg)                                                  |
| UV light sources at 254 nm | Two (2) UV lamps T6 quartz 40" (102 cm) (item LMPHGS400-8)          |
| Ballasts                   | Two (2) (item BST120/277SHS)                                        |
| Fuse                       | AGC 2.5 Amp                                                         |
| Motion sensors             | 2 x PIR                                                             |
| Switch                     | ON-OFF rocker switch                                                |
| Lamps protection           | Honeycomb grille with hinges for yearly lamp replacement            |
| Warranty                   | Lamps and electronics: 1 year, Ballasts: 3 years                    |
| Included accessories       | Non-touch surface door contact with wire set                        |