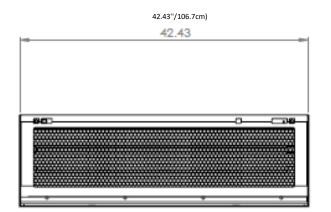

| Supply voltage             | 120 VAC, 60 Hz                                                      |
|----------------------------|---------------------------------------------------------------------|
| Power consumption          | 193 Watt                                                            |
| Standby power              | 4 Watt                                                              |
| Construction material      | Aluminum                                                            |
| Surface finish             | Powdered coated baked paint                                         |
| Overall dimensions         | 4.57 in. (11.6 cm) H, 42.43 in. (106.7 cm) W, 13.45 in. (33.0 cm) D |
| Weight                     | 21.5 lbs. (9.8 kg)                                                  |
| UV light sources at 254 nm | Two (2) UV lamps T6 quartz 40" (102 cm) (item LMPHGS400-8)          |
| Ballasts                   | Two (2) (item BST120/277SHS)                                        |
| Fuse                       | AGC 2.5 Amp                                                         |
| Motion sensors             | 2 x PIR                                                             |
| Switch                     | ON-OFF rocker switch                                                |
| Lamps protection           | Honeycomb grille with hinges for yearly lamp replacement            |
| Warranty                   | Lamps and electronics: 1 year, Ballasts: 3 years                    |
| Included accessories       | Non-touch surface door contact with wire set                        |