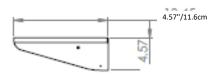

| Supply voltage             | 120 VAC, 60 Hz                                                      |
|----------------------------|---------------------------------------------------------------------|
| Power consumption          | 193 Watt                                                            |
| Standby power              | 4 Watt                                                              |
| Construction material      | Aluminum                                                            |
| Surface finish             | Powdered coated baked paint                                         |
| Overall dimensions         | 4.57 in. (11.6 cm) H, 42.43 in. (106.7 cm) W, 13.45 in. (33.0 cm) D |
| Weight                     | 21.5 lbs. (9.8 kg)                                                  |
| UV light sources at 254 nm | Two (2) UV lamps T6 quartz 40" (102 cm) (item LMPHGS400-8)          |
| Ballasts                   | Two (2) (item BST120/277SHS)                                        |
| Fuse                       | AGC 2.5 Amp                                                         |
| Motion sensors             | 2 x PIR                                                             |
| Switch                     | ON-OFF rocker switch                                                |
| Lamps protection           | Honeycomb grille with hinges for yearly lamp replacement            |
| Warranty                   | Lamps and electronics: 1 year, Ballasts: 3 years                    |
| Included accessories       | Non-touch surface door contact with wire set                        |