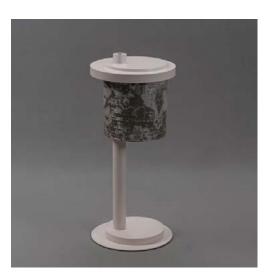

## **ECCENTRICA TEXTILE**

Portable battery lamp emitting warm, soft, dimmable light. The diffuser, lined with Rubelli textiles, originates the unique combination of direct and reflected rays inspired by the effects of light on the stones, plaster and water of Venice.

**TEXTILE** Bianco/Pietra B2012-W01

**TEXTILE** Bianco/Stucco B2012-W11

**TEXTILE** Rosso/Pietra B2012-R02

**TEXTILE** Rosso/Stucco B2012-R12

www.texlum.com