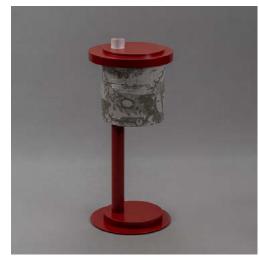

## **ECCENTRICA TEXTILE**

Portable battery lamp emitting warm, soft, dimmable light. The diffuser, lined with Rubelli textiles, originates the unique combination of direct and reflected rays inspired by the effects of light on the stones, plaster and water of Venice.

## **TECHNICAL DATA**

- Dims: ø 150 mm x H 342 mm
- Light: 1.4W LED | 176 lumen | 2700°K | CRI>90
- Dimmer: 10% to 100% dimmable with smart touch sensor
- Battery: Li-Ion battery pack | 10+ h autonomy
- Input: USB-C | 5.0VDC | 2.0A | Dual voltage USB charger (100-240V|50-60HZ) with magnetic cable
- Body: recyclable aluminum
- RUBELLI Textile light diffuser
- IP43 resistant to rainwater drops (while unplugged)
- MADE IN ITALY