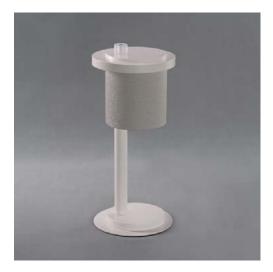

## **ECCENTRICA TEXTILE**

Portable battery lamp emitting warm, soft, dimmable light. The diffuser, lined with Rubelli textiles, originates the unique combination of direct and reflected rays inspired by the effects of light on the stones, plaster and water of Venice.

**TEXTILE** Bianco/Pietra B2012-W01

**TEXTILE** Bianco/Stucco B2012-W11

**TEXTILE** Rosso/Pietra B2012-R02

**TEXTILE** Rosso/Stucco B2012-R12

www.texlum.com