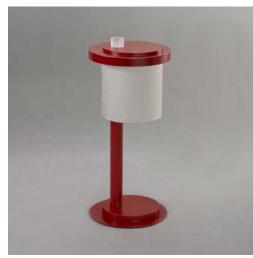

## **ECCENTRICA TEXTILE**

Portable battery lamp emitting warm, soft, dimmable light. The diffuser, lined with Rubelli textiles, originates the unique combination of direct and reflected rays inspired by the effects of light on the stones, plaster and water of Venice.

**TEXTILE** Bianco/Pietra B2012-W01

**TEXTILE** Bianco/Stucco B2012-W11

**TEXTILE** Rosso/Pietra B2012-R02

**TEXTILE** Rosso/Stucco B2012-R12

www.texlum.com