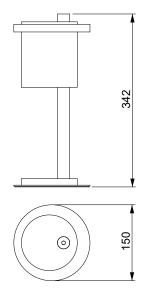

## **TECHNICAL DATA**

- Dims: ø 150 mm x H 342 mm
- Light: 1.4W LED | 176 lumen | 2700°K | CRI>90
- Dimmer: 10% to 100% dimmable with smart touch sensor
- Battery: Li-Ion battery pack | 10+ h autonomy
- Input: USB-C | 5.0VDC | 2.0A | Dual voltage USB charger (100-240V|50-60HZ) with magnetic cable
- Body: recyclable aluminum
- RUBELLI Textile light diffuser
- IP43 resistant to rainwater drops (while unplugged)
- MADE IN ITALY