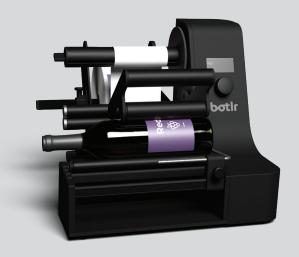

## Are you ready to evolve?

Meet Botlr. The most innovative labelling machine on the market.

Good day to you, I'm your Botlr.

# Good day to you. I'm your Botir

Meet Botlr. The most innovative labelling machine on the market. Botlr believes that no-one should spend hours adjusting settings and measurements. When you take Botlr out of the box, he will be immediately ready to use. That's our no-nonsense philosophy.

# Smart, as a good butler should be.

Botlr's intelligent engineering allows you to label any bottle or cylindrical object, without any length restrictions. It also supports containers with a slightly broader sealing cover, something no other bottle labelling machine can match.

# A keen eye and attention to detail.

Beer

Pristine performance in every field

Botlr's **patented technology** measures the bottle diameter and calculates automatically where to place the first and (optional) second label 180° opposite... or somewhere else. Stop wasting time applying labels manually. It's time to evolve. It's time to let Botlr work for you.

# Any size, any shape, any material

Botlr handles one or two labels, transparent labels, a second label with different dimensions on the same label roll, two labels with a different gap-size and labels in special shapes and thicknesses. That is unparalleled.