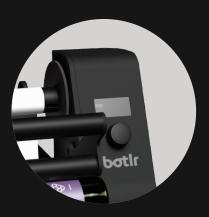

Its **Wide OLED-Screen** displays instructions for perfect label application, and the integrated sensors provide live response when required.

# Smart, as a good butler should be.

Botlr's intelligent engineering allows you to label any bottle or cylindrical object, without any length restrictions. It also supports containers with a slightly broader sealing cover, something no other bottle labelling machine can match.

300 mm

label roll diameter

Up to

120 mm

bottle diameter