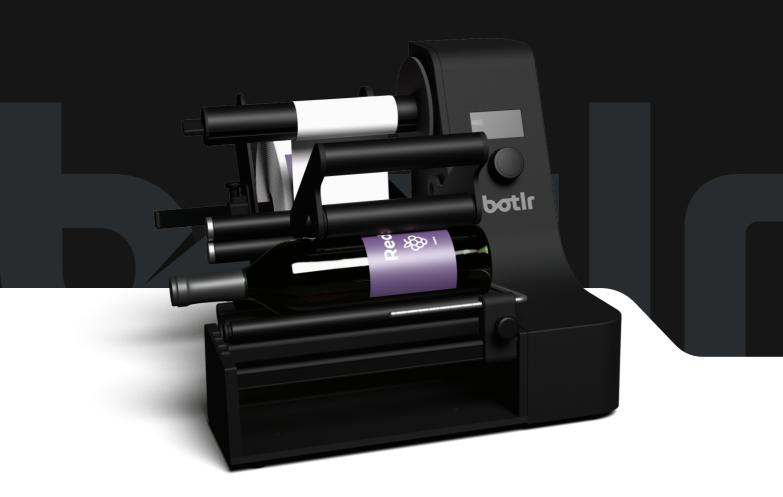

## Are you ready to evolve?

Meet Botlr. The most innovative labelling machine on the market.

Good day to you, I'm your Botlr.

# Good day to you. I'm your Botir

Meet Botlr. The most innovative labelling machine on the market. Botlr believes that no-one should spend hours adjusting settings and measurements. When you take Botlr out of the box, he will be immediately ready to use. That's our no-nonsense philosophy.

# Smart, as a good butler should be.

Botlr's intelligent engineering allows you to label any bottle or cylindrical object, without any length restrictions. It also supports containers with a slightly broader sealing cover, something no other bottle labelling machine can match.

# A keen eye and attention to detail.

Beer

Pristine performance in every field

Botlr's **patented technology** measures the bottle diameter and calculates automatically where to place the first and (optional) second label 180° opposite... or somewhere else. Stop wasting time applying labels manually. It's time to evolve. It's time to let Botlr work for you.

# Any size, any shape, any material

Botlr handles one or two labels, transparent labels, a second label with different dimensions on the same label roll, two labels with a different gap-size and labels in special shapes and thicknesses. That is unparalleled.