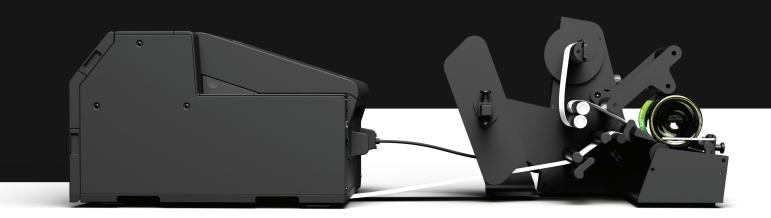

### A good Botlr never stands alone

Connectivity with multiple thermal transfer and colour inkjet label printers.

Other than that, Botlr supports label rolls up to 300mm in diameter and 6kg in weight. He also makes sure to collect the backing material, making your work so much more efficient.

#### **Label Possibilities**

- → 1 or 2 labels
- → Transparent labels
- 2nd label with different dimensions on the same label roll
- → Two labels with a different gap-size
- → Labels with unique shapes and thickness
- → Max. label roll width 240 mm
- → Max. label roll diameter 300 mm
- → Max. label roll weight 6 KG