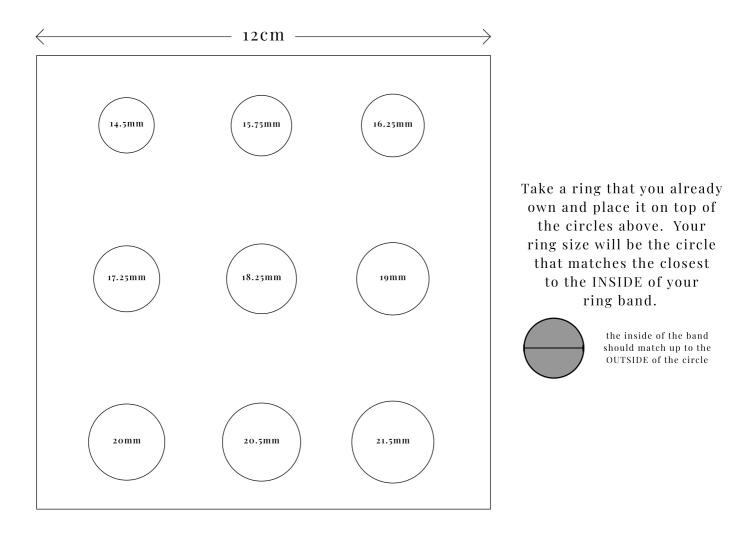

Print this page on A4, ensuring it is printed at 100% or 'Actual size'. Measure the below box measurement with a ruler to ensure it is printed correctly.

Remember to use a ring that is similar in style to the one that you want to purchase e.g. if you're looking to buy a delicate band ring, size using a delicate band ring.

This guide is a rough REFERENCE only and we do not accept liability for incorrect sizing. Use in conjunction with our comphrehensive SIZING HELP page that includes lots of tips and tricks as well as an international size conversion chart.

We want you to feel comfortable with your purchase, so if you need any help then reach out to us at customerservice@shopdixi.com.