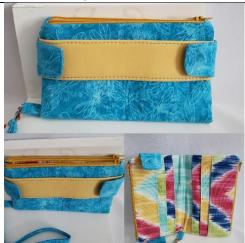

Pursued By A Bear Sewing Designs

Bundle Bag \$30

Zip Pouch Size: Coins (4.5x5.5") & Bills (5.5x7.5") \$8 & \$10

Mini Crossbody Bag \$25

Tote Bag \$25