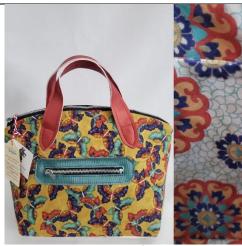

### **Embroidered Items**

Also available: Bath Towels & Washcloths, Hoodies, Tees

Annette Size: Handbag & Tote Starting at \$85 & \$100

Brooklyn Size: Handbag or Traveler Starting at \$85 & \$100

Coraline Clutch Size: Small & Large Starting at \$45 & \$50