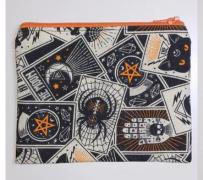

Pursued By A Bear Sewing Designs

Bundle Bag \$30

Zip Pouch Size: Coins (4.5x5.5") & Bills (5.5x7.5") \$8 & \$10

Mini Crossbody Bag \$25

Tote Bag \$25