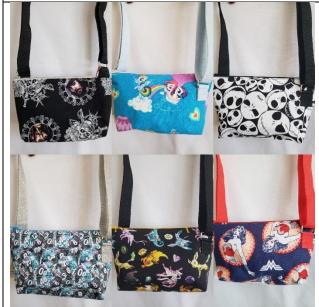

Pursued By A Bear Sewing Designs

Bundle Bag \$30

Zip Pouch Size: Coins (4.5x5.5") & Bills (5.5x7.5") \$8 & \$10

Mini Crossbody Bag \$25

Tote Bag \$25