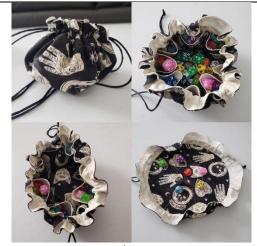

Pursued By A Bear Sewing Designs

Bundle Bag \$30

Zip Pouch Size: Coins (4.5x5.5") & Bills (5.5x7.5") \$8 & \$10

Mini Crossbody Bag \$25

Tote Bag \$25