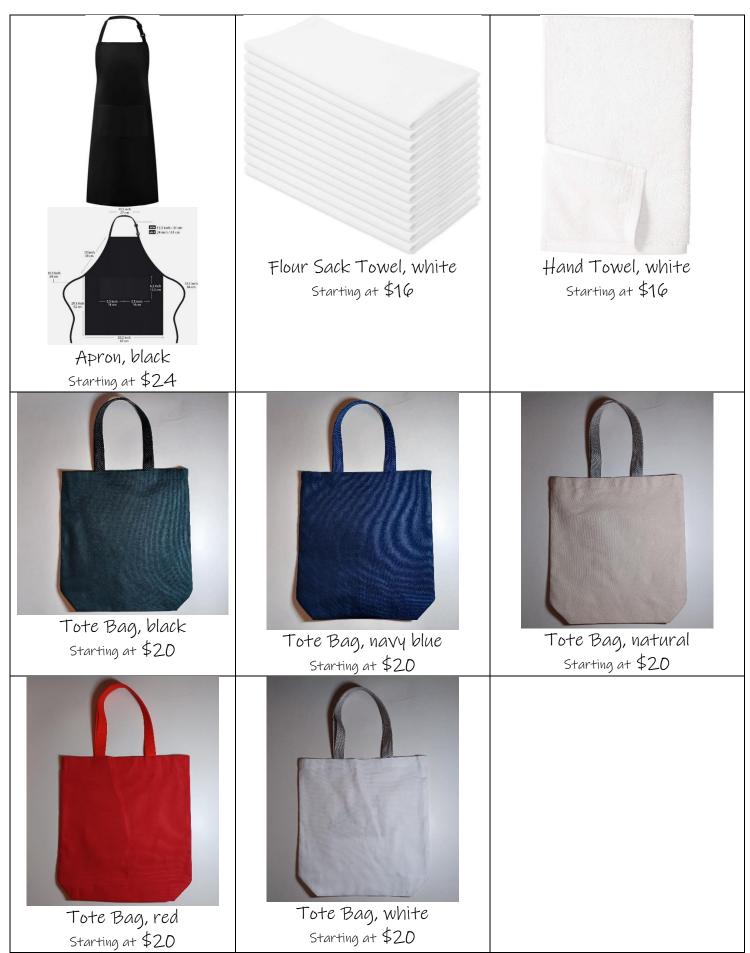

Pursued By A Bear Sewing Designs

Bundle Bag \$30

Zip Pouch Size: Coins (4.5x5.5") & Bills (5.5x7.5") \$8 & \$10

Mini Crossbody Bag \$25

Tote Bag \$25