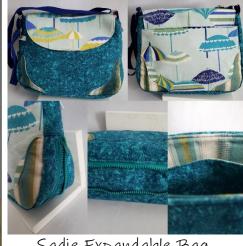

Sadie Expandable Bag Starting at \$80

Sandra Saddle Bag Starting at \$70

Sunshine Crossbody Starting at \$85

Tonia Convertible Bag Starting at \$85

The Zippy Clutch Starting at \$65

The Zippy Wallet Starting at \$20