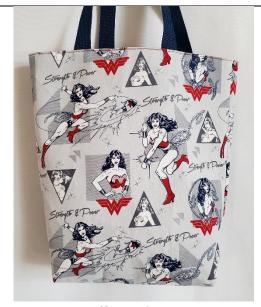

Pursued By A Bear Sewing Designs

Bundle Bag \$30

Zip Pouch Size: Coins (4.5x5.5") & Bills (5.5x7.5") \$8 & \$10

Mini Crossbody Bag \$25

Tote Bag \$25