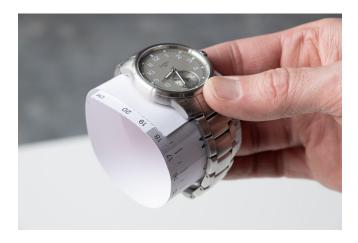

## Step 2

Cut out the measuring tape.

Place the measuring tape on the inside of your closed watch bracelet (not on your wrist).