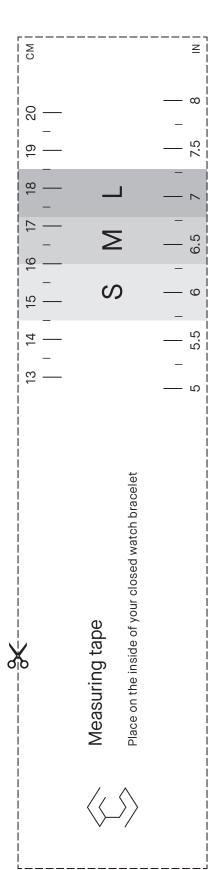

## Step 2

Cut out the measuring tape.

Place the measuring tape on the inside of your closed watch bracelet (not on your wrist).

## Step 3

Determine your cushion size. If you are between cushion sizes, please reach out to info@charles-simon.com and a member of our team will assist you in finding the right fit for you.

 Small
 14.5 - 16 cm / 5.75 - 6.25 in

 Medium
 16 - 17.25 cm / 6.25 - 6.75 in

 Large
 17.25 - 18.5 cm / 6.75 - 7.25 in