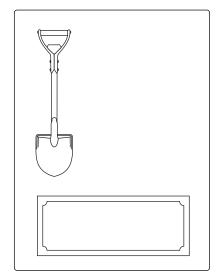

Piano Finish: Rosewood or Black Mounted Shovel: Gold or Silver

**Production Proof** 

Engraving Area: 6"W x 1.75"H

Laser Engraved -

6.5"W x 2.25"H Black Brass/Aluminum Plate over 7"W x 2.75"H Bright Gold/Silver Plate

Piano Finish: Rosewood or Black Mounted Shovel: Gold or Silver Production Proof

Imprint area: 6.5"W x 2.25"H

Full Color Direct Printed - 7"W x 2.75"H Brushed Gold/Silver Plate

Piano Finish: Rosewood or Black Mounted Shovel: Gold or Silver Production Proof