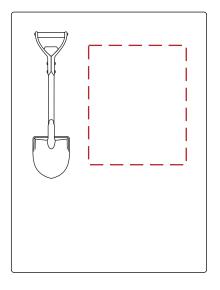

Piano Finish: Rosewood or Black Mounted Shovel: Gold or Silver

**Production Proof** 

Engraving Area: 6"W x 1.75"H

Laser Engraved -

6.5"W x 2.25"H Black Brass/Aluminum Plate over 7"W x 2.75"H Bright Gold/Silver Plate