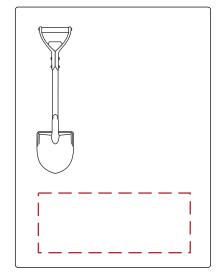

Piano Finish: Rosewood or Black Mounted Shovel: Gold or Silver Production Proof

Imprint area: 6.5"W x 2.25"H

Full Color Direct Printed - 7"W x 2.75"H Brushed Gold/Silver Plate

Piano Finish: Rosewood or Black Mounted Shovel: Gold or Silver Production Proof

Full Color Direct Printed - Upper Board

Piano Finish: Rosewood or Black **Mounted Shovel: Gold or Silver** 

**Production Proof** 

Imprint Area: 7"W x 2.75"H

**Full Color Direct Printed - Lower Board** 

Piano Finish: Rosewood or Black Mounted Shovel: Gold or Silver