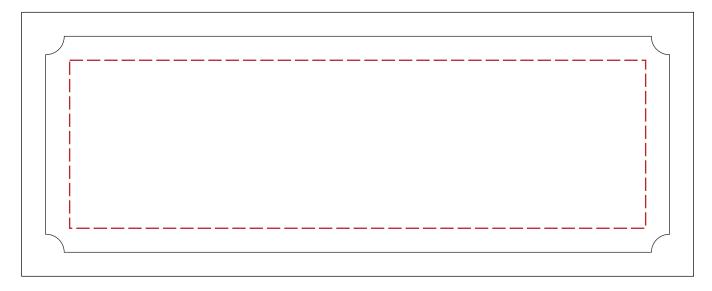

Full Color Direct Printed - Upper Board

Piano Finish: Rosewood or Black **Mounted Shovel: Gold or Silver** 

**Production Proof** 

Imprint Area: 7"W x 2.75"H

**Full Color Direct Printed - Lower Board** 

Piano Finish: Rosewood or Black Mounted Shovel: Gold or Silver

**Production Proof** 

Engraving Area: 7"W x 2.75"H

Laser Engraved - Lower Board with Gold/Silver Color Fill