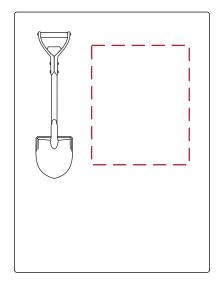

Piano Finish: Rosewood or Black Mounted Shovel: Gold or Silver

**Production Proof** 

Engraving Area: 6"W x 1.75"H

Laser Engraved -

6.5"W x 2.25"H Black Brass/Aluminum Plate over 7"W x 2.75"H Bright Gold/Silver Plate