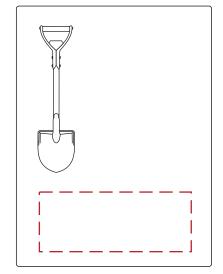

Full Color Direct Printed - Upper Board

Piano Finish: Rosewood or Black **Mounted Shovel: Gold or Silver** 

**Production Proof** 

Imprint Area: 7"W x 2.75"H

**Full Color Direct Printed - Lower Board** 

Piano Finish: Rosewood or Black Mounted Shovel: Gold or Silver

**Production Proof** 

Engraving Area: 7"W x 2.75"H

Laser Engraved - Lower Board with Gold/Silver Color Fill