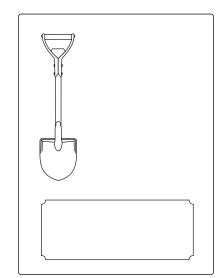

Piano Finish: Rosewood or Black Mounted Shovel: Gold or Silver

**Production Proof** 

Engraving Area: 6"W x 1.75"H

Laser Engraved -

6.5"W x 2.25"H Black Brass/Aluminum Plate over 7"W x 2.75"H Bright Gold/Silver Plate

Piano Finish: Rosewood or Black Mounted Shovel: Gold or Silver Production Proof

Imprint area: 6.5"W x 2.25"H

Full Color Direct Printed - 7"W x 2.75"H Brushed Gold/Silver Plate

Piano Finish: Rosewood or Black Mounted Shovel: Gold or Silver Production Proof