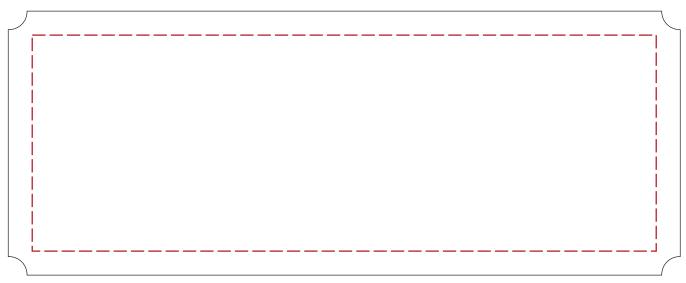

Full Color Direct Printed - Upper Board

Piano Finish: Rosewood or Black **Mounted Shovel: Gold or Silver** 

**Production Proof** 

Imprint Area: 7"W x 2.75"H

**Full Color Direct Printed - Lower Board** 

Piano Finish: Rosewood or Black Mounted Shovel: Gold or Silver

**Production Proof** 

Engraving Area: 7"W x 2.75"H

Laser Engraved - Lower Board with Gold/Silver Color Fill