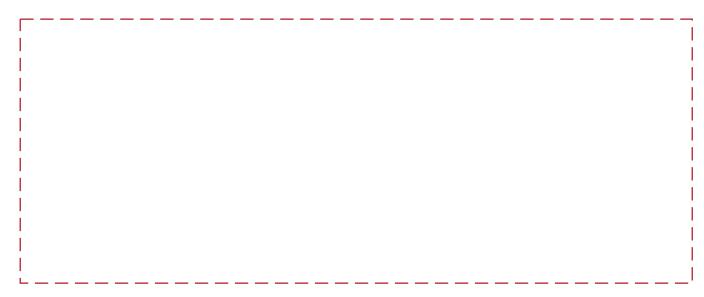

Full Color Direct Printed - Upper Board

Piano Finish: Rosewood or Black **Mounted Shovel: Gold or Silver** 

**Production Proof** 

Imprint Area: 7"W x 2.75"H

**Full Color Direct Printed - Lower Board** 

Piano Finish: Rosewood or Black Mounted Shovel: Gold or Silver

**Production Proof** 

Engraving Area: 7"W x 2.75"H

Laser Engraved - Lower Board with Gold/Silver Color Fill