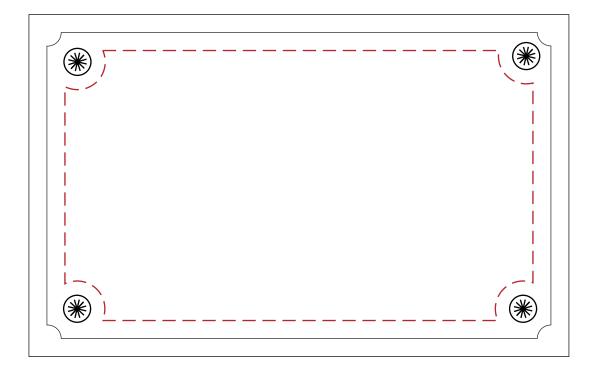

## 5010047PL

9" x 12" Shovel Plaque | Piano Finish: Color Mounted Shovel: 8-3/8" Gold

**Production Proof** 

Engraving Area: 7.5"W x 4.75"H (Shown at 75%)

Laser Engraved - Plaque with Gold Color Fill

## 5010047PL

9" x 12" Shovel Plaque | Piano Finish: Color Mounted Shovel: 8-3/8" Gold

**Production Proof** 

Imprint Area: 7.5"W x 4.75"H (Shown at 75%)

Full Color Direct Printed - Plaque