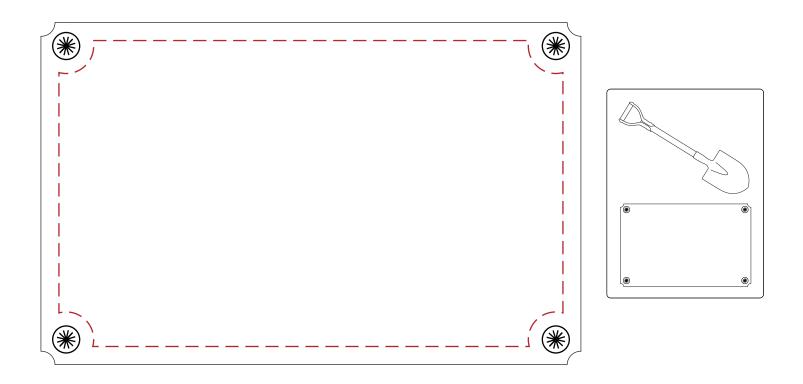

## 5010047PL 9" x 12" Shovel Plaque | Piano Finish: Color Mounted Shovel: 8-3/8" Gold

**Production Proof** 

Engraving Area: 6.5"W x 3.75"H (Shown at 75%)

Laser Engraved - 7"W x 4.25"H Black Brass Plate over 7.5"W x 4.75"H Bright Gold Plate

## 5010047PL 9" x 12" Shovel Plaque | Piano Finish: Color Mounted Shovel: 8-3/8" Gold

Production Proof

Imprint Area: 7"W x 4.25"H (Shown at 75%)

Full Color Direct Printed - 7.5"W x 4.75"H Brushed Gold Plate