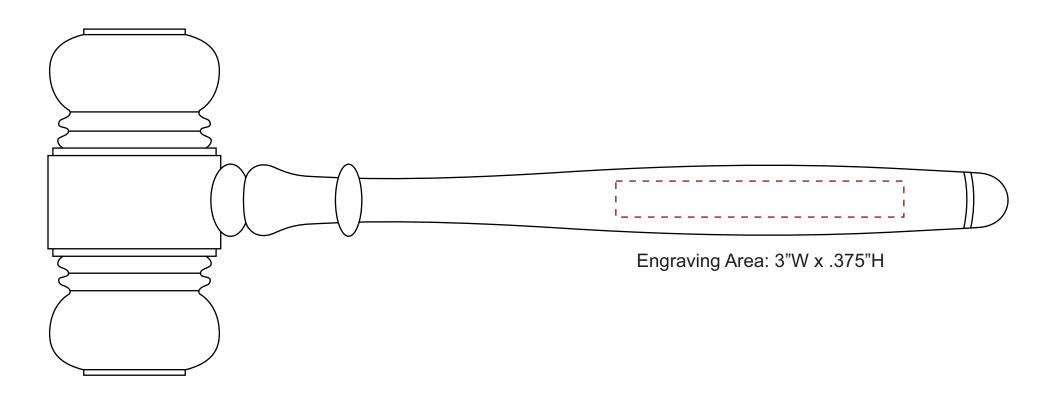

4671025 - Laser Engraved Acrylic Gavel Handle

4631001
Acrylic Gavel Presentation Set w/ 10" Acrylic Gavel, Sound Block and Blue Case Production Proof

Engraving Area: 2.5"W x 2.5"H

4671026 - Reverse Laser Engraved Acrylic Sound Block