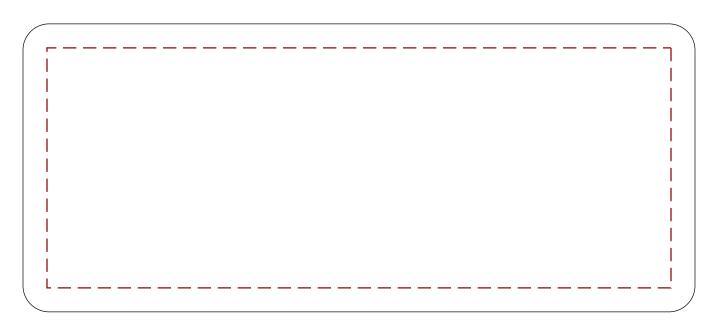

4631001
Acrylic Gavel Presentation Set w/ 10" Acrylic Gavel, Sound Block and Blue Case Production Proof

Engraving Area: 6.5"W x 2.5"H

4671022 - Laser Engraved 7"W x 3"H Black Brass Plate