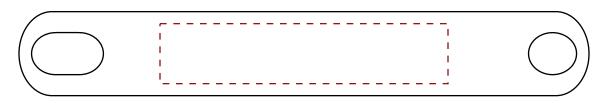

## 4631001 Acrylic Gavel Presentation Set w/ 10" Acrylic Gavel, Sound Block and Blue Case Production Proof

Engraving Area: 3"W x .625"H

4670019 - Laser Engraved Gold Plastic Gavel Band

4631001 Acrylic Gavel Presentation Set w/ 10" Acrylic Gavel, Sound Block and Blue Case Production Proof