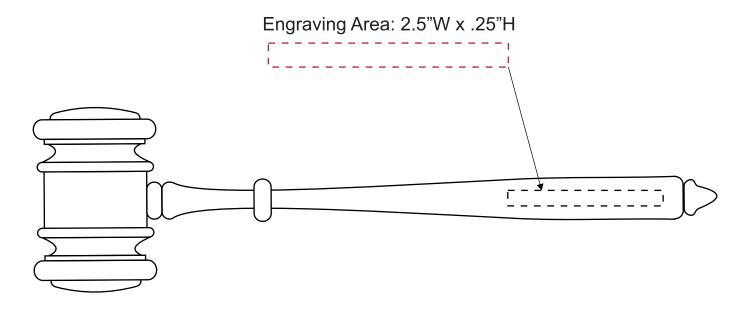

4671017 - Laser Engraved Gavel Handle w/ Black Color Fill

4628002
Royal Presentation Set, 11" Judge's American Walnut Gavel, Sound Block & Case Production Proof

4671016 - Laser Engraved 4" Dia. Sound Block w/ Black Color Fill