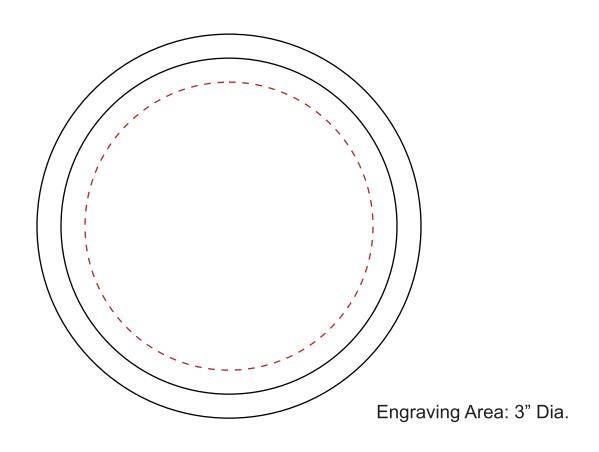

4671017 - Laser Engraved Gavel Handle w/ Black Color Fill

4628002
Royal Presentation Set, 11" Judge's American Walnut Gavel, Sound Block & Case Production Proof

4671016 - Laser Engraved 4" Dia. Sound Block w/ Black Color Fill