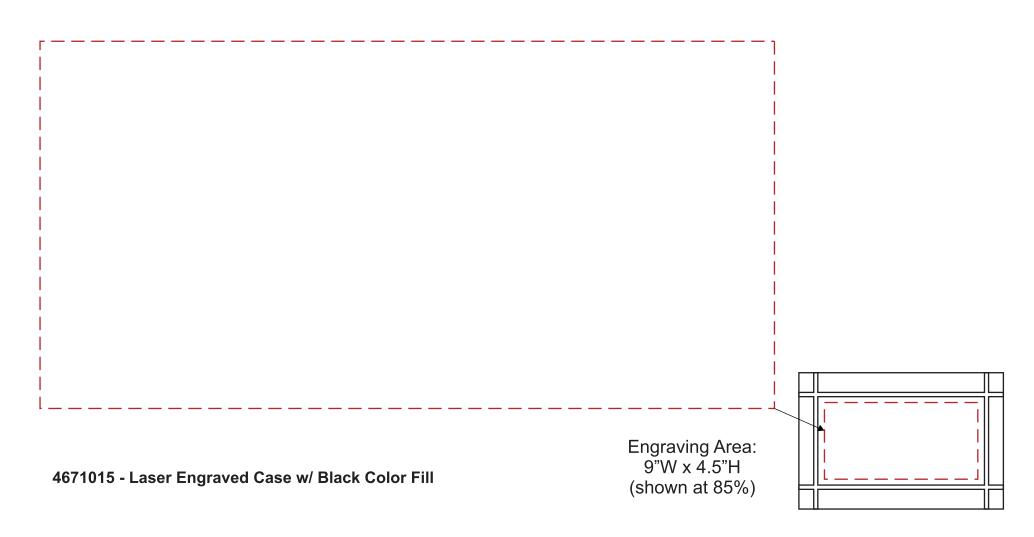

4671017 - Laser Engraved Gavel Handle w/ Black Color Fill

4628002
Royal Presentation Set, 11" Judge's American Walnut Gavel, Sound Block & Case Production Proof

4671016 - Laser Engraved 4" Dia. Sound Block w/ Black Color Fill