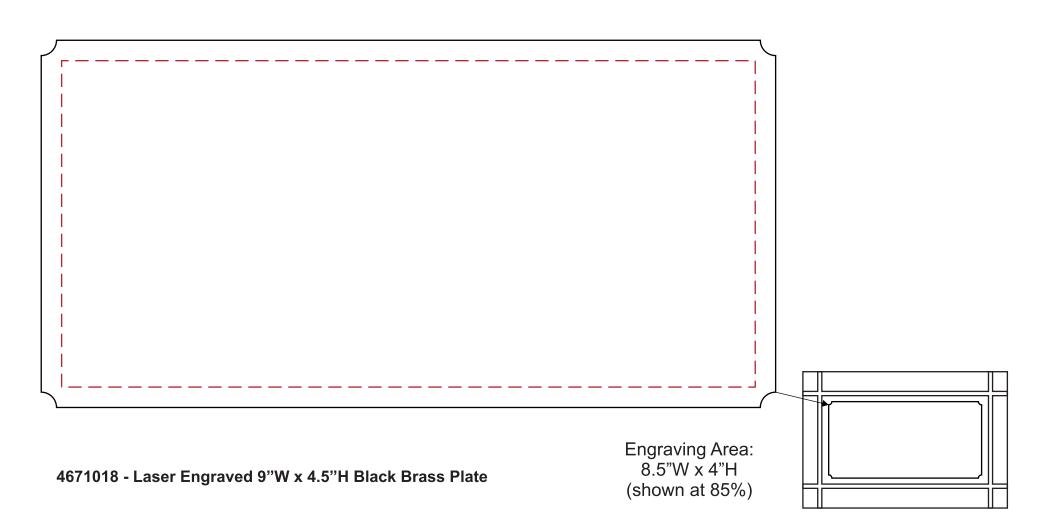

## 4628002 Royal Presentation Set, 11" Judge's American Walnut Gavel, Sound Block & Case Production Proof



## 4628002 Royal Presentation Set, 11" Judge's American Walnut Gavel, Sound Block & Case Production Proof



4670019 - Rotary Engraved Brass Gavel Band

4628002
Royal Presentation Set, 11" Judge's American Walnut Gavel, Sound Block & Case
Production Proof



4671017 - Laser Engraved Gavel Handle w/ Black Color Fill

4628002
Royal Presentation Set, 11" Judge's American Walnut Gavel, Sound Block & Case Production Proof



4671016 - Laser Engraved 4" Dia. Sound Block w/ Black Color Fill

4628002
Royal Presentation Set, 11" Judge's American Walnut Gavel, Sound Block & Case
Production Proof