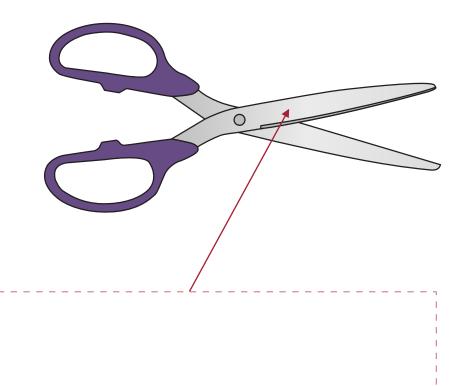

www.EAGawards.com

Personalization Area: 11"W x 1.5"H

(Shown at 90%)

Full Color Printed - Back

Item: 3608011 - 36" Ribbon Cutting Scissors
Handle Color: Purple Blade Color: Silver

www.EAGawards.com

Personalization Area: 11"W x 1.5"H

(Shown at 90%)

Laser Engraved - Front

Item: 3608011 - 36" Ribbon Cutting Scissors
Handle Color: Purple Blade Color: Silver

www.EAGawards.com

Personalization Area: 11"W x 1.5"H

(Shown at 90%)

Laser Engraved - Back