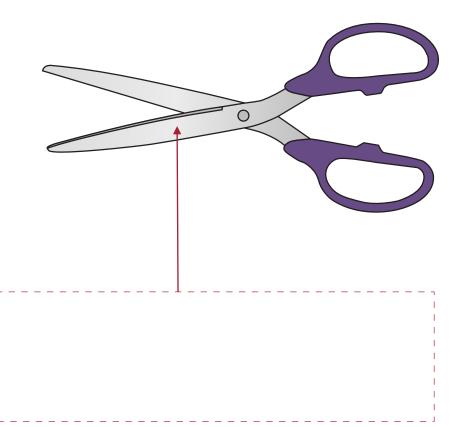

(Shown at 90%)

Laser Engraved - Front

Item: 3608011 - 36" Ribbon Cutting Scissors
Handle Color: Purple Blade Color: Silver

www.EAGawards.com

Personalization Area: 11"W x 1.5"H

(Shown at 90%)

Laser Engraved - Back