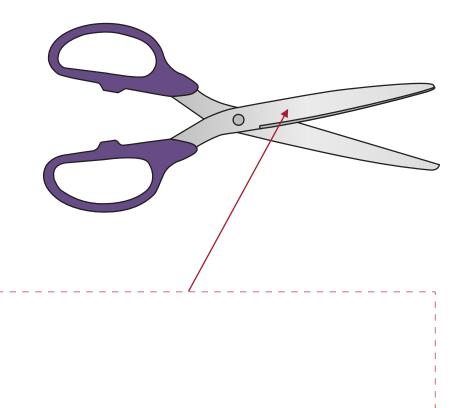

Item: 3608011 - 36" Ribbon Cutting Scissors
Handle Color: Purple Blade Color: Silver

www.EAGawards.com

Personalization Area: 11"W x 1.5"H

(Shown at 90%)

Full Color Printed - Front

Item: 3608011 - 36" Ribbon Cutting Scissors
Handle Color: Purple Blade Color: Silver

www.EAGawards.com

Personalization Area: 11"W x 1.5"H

(Shown at 90%)

Full Color Printed - Back

Item: 3608011 - 36" Ribbon Cutting Scissors
Handle Color: Purple Blade Color: Silver

www.EAGawards.com

Personalization Area: 11"W x 1.5"H