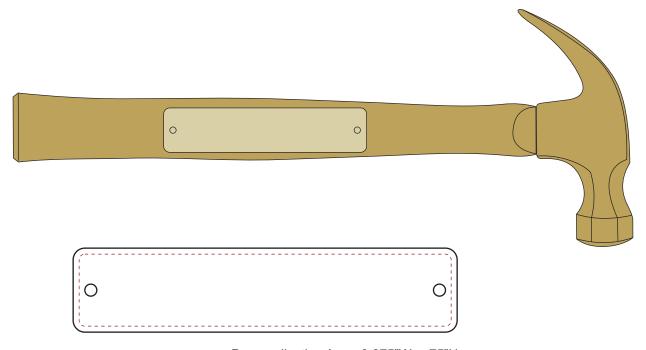

## Handle - Laser Engraved w/ Specify Color Fill

Handle Color Fill Options:

## Handle Color Fill Options:

Personalization Area: 3.875"W x .75"H

Handle - Laser Engraved 4"W x 0.875"H Bright Gold Plate

Personalization Area: 3.875"W x .75"H

Handle 2nd Side - Laser Engraved 4"W x 0.875"H Bright Gold Plate