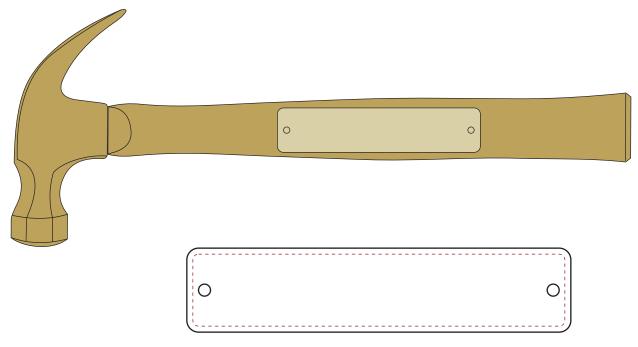

Personalization Area: 3.875"W x .75"H

Handle - Full Color Printed 4"W x 0.875"H Brushed Gold Plate

Personalization Area: 3.875"W x .75"H

Handle 2nd Side - Full Color Printed 4"W x 0.875"H Brushed Gold Plate