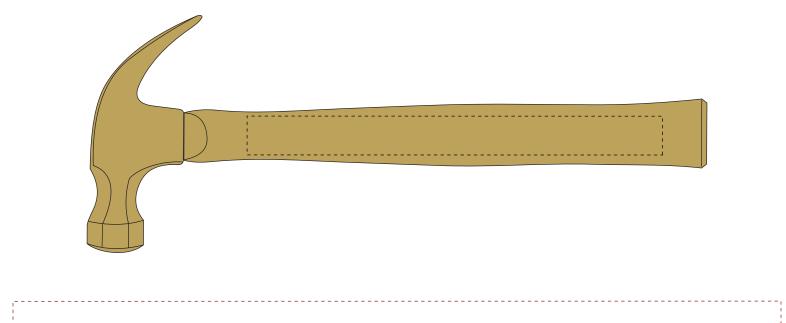

## Handle 2nd Side - Laser Engraved w/ Specify Color Fill

## Handle Color Fill Options:

Personalization Area: 3.875"W x .75"H

Handle - Laser Engraved 4"W x 0.875"H Bright Gold Plate

Personalization Area: 3.875"W x .75"H

Handle 2nd Side - Laser Engraved 4"W x 0.875"H Bright Gold Plate