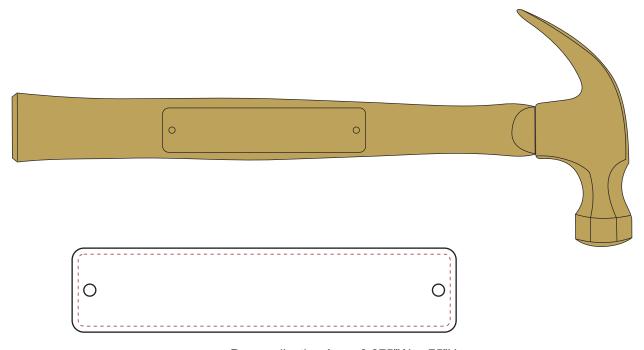

## PRODUCTION PROOF

Item: 3401008 - Gold Painted Traditional Hammer

www.EAGawards.com

Personalization Area: 8"W x .75"H

Personalization Area: 8"W x .75"H