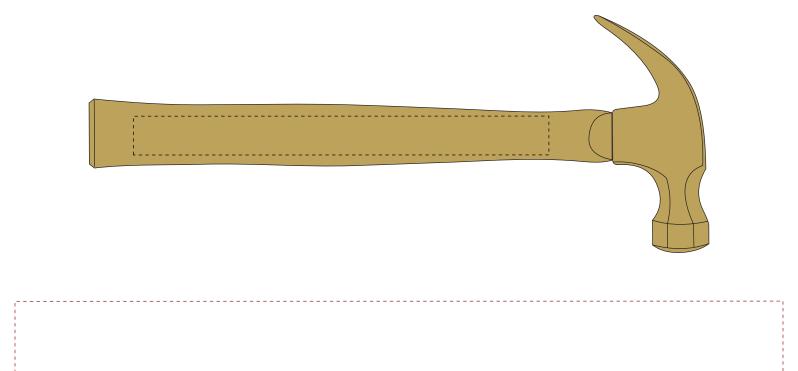

## Handle - Laser Engraved w/ Specify Color Fill

Handle Color Fill Options:

## PRODUCTION PROOF

Item: 3401008 - Gold Painted Traditional Hammer

www.EAGawards.com

Personalization Area: 8"W x .75"H

Personalization Area: 8"W x .75"H