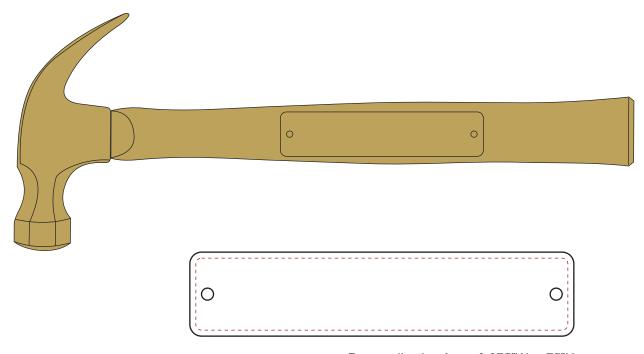

Personalization Area: 8"W x .75"H

## Handle - Laser Engraved w/ Specify Color Fill

Handle Color Fill Options:





## PRODUCTION PROOF

Item: 3401008 - Gold Painted Traditional Hammer

www.EAGawards.com



Personalization Area: 8"W x .75"H

## Handle 2nd Side - Laser Engraved w/ Specify Color Fill

## Handle Color Fill Options:





Personalization Area: 3.875"W x .75"H

Handle - Laser Engraved 4"W x 0.875"H Bright Gold Plate



Personalization Area: 3.875"W x .75"H

Handle 2nd Side - Laser Engraved 4"W x 0.875"H Bright Gold Plate



Personalization Area: 3.875"W x .75"H

Handle - Full Color Printed 4"W x 0.875"H Brushed Gold Plate





Personalization Area: 3.875"W x .75"H

Handle 2nd Side - Full Color Printed 4"W x 0.875"H Brushed Gold Plate