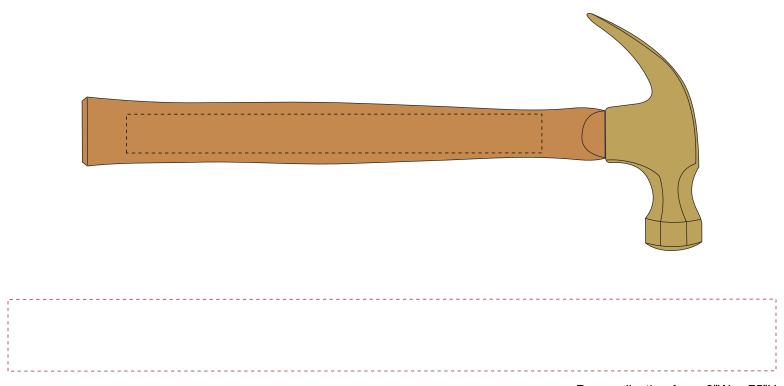

Personalization Area: 8"W x .75"H

## PRODUCTION PROOF

Item: 3401005 - Gold Painted Traditional Hammer - Painted Head

www.EAGawards.com

Personalization Area: 8"W x .75"H