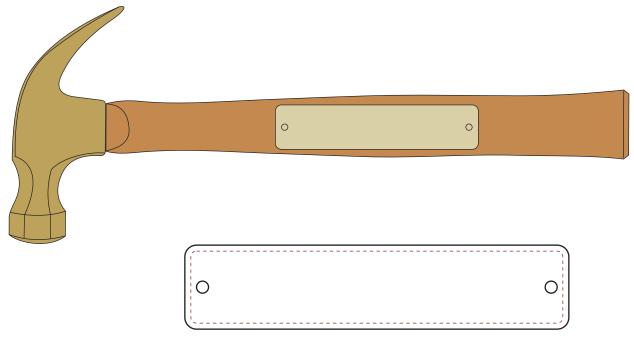

Personalization Area: 8"W x .75"H

## Handle - Laser Engraved w/ Specify Color Fill

Green

Orange

Handle Color Fill Options:

Black Yellow Blue Berry Pink
Burgundy Hot Lime Royal Blue Purple
Red Medium Green Navy Blue

Pink



## PRODUCTION PROOF

Item: 3401005 - Gold Painted Traditional Hammer - Painted Head

www.EAGawards.com



Personalization Area: 8"W x .75"H

## Handle 2nd Side - Laser Engraved w/ Specify Color Fill

## Handle Color Fill Options:





Personalization Area: 3.875"W x .75"H

Handle - Laser Engraved 4"W x 0.875"H Bright Gold Plate



Personalization Area: 3.875"W x .75"H

Handle 2nd Side - Laser Engraved 4"W x 0.875"H Bright Gold Plate



Personalization Area: 3.875"W x .75"H

Handle - Full Color Printed 4"W x 0.875"H Brushed Gold Plate





Personalization Area: 3.875"W x .75"H

Handle 2nd Side - Full Color Printed 4"W x 0.875"H Brushed Gold Plate