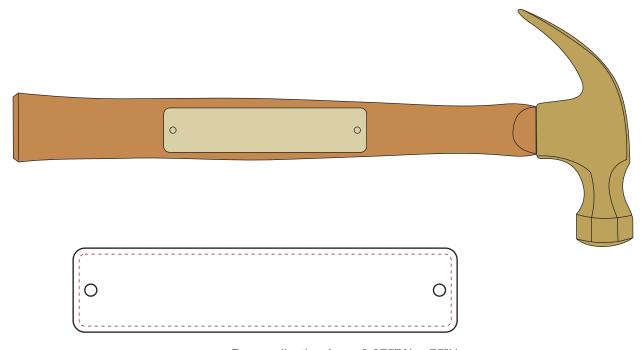

## Handle - Laser Engraved w/ Specify Color Fill

Green

Orange

Handle Color Fill Options:

Black Yellow Blue Berry Pink
Burgundy Hot Lime Royal Blue Purple
Red Medium Green Navy Blue

Pink