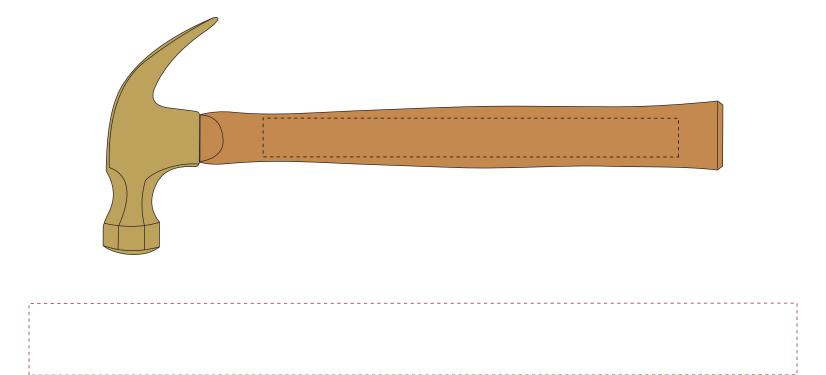

Personalization Area: 8"W x .75"H

## Handle - Laser Engraved w/ Specify Color Fill

Green

Orange

Handle Color Fill Options:

Black Yellow Blue Berry Pink
Burgundy Hot Lime Royal Blue Purple
Red Medium Green Navy Blue

Pink



## PRODUCTION PROOF

Item: 3401005 - Gold Painted Traditional Hammer - Painted Head

www.EAGawards.com



Personalization Area: 8"W x .75"H

## Handle 2nd Side - Laser Engraved w/ Specify Color Fill

## Handle Color Fill Options:





Personalization Area: 3.875"W x .75"H

Handle - Laser Engraved 4"W x 0.875"H Bright Gold Plate



Personalization Area: 3.875"W x .75"H

Handle 2nd Side - Laser Engraved 4"W x 0.875"H Bright Gold Plate



Personalization Area: 3.875"W x .75"H

Handle - Full Color Printed 4"W x 0.875"H Brushed Gold Plate





Personalization Area: 3.875"W x .75"H

Handle 2nd Side - Full Color Printed 4"W x 0.875"H Brushed Gold Plate