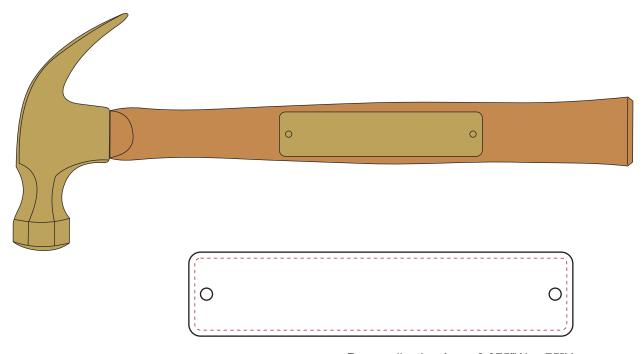

Personalization Area: 8"W x .75"H

## PRODUCTION PROOF

Item: 3401005 - Gold Painted Traditional Hammer - Painted Head

www.EAGawards.com

Personalization Area: 8"W x .75"H