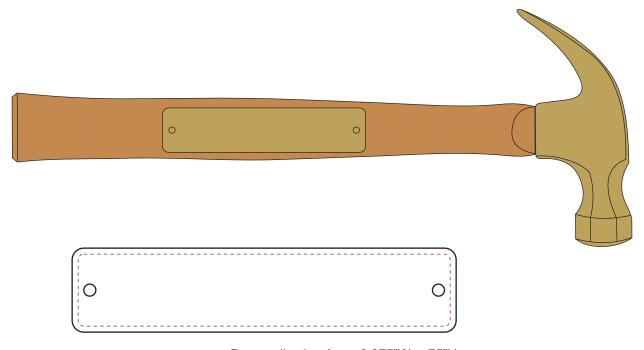

## Handle Color Fill Options:

Personalization Area: 3.875"W x .75"H

Handle - Laser Engraved 4"W x 0.875"H Bright Gold Plate

Personalization Area: 3.875"W x .75"H

Handle 2nd Side - Laser Engraved 4"W x 0.875"H Bright Gold Plate