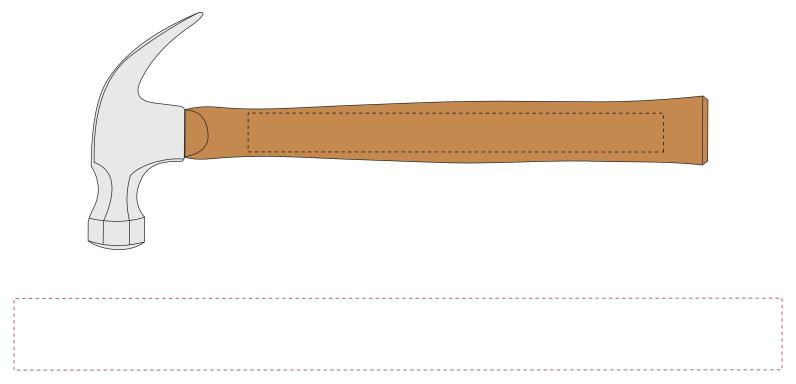

# Handle 2nd Side - Laser Engraved w/ Specify Color Fill

# PRODUCTION PROOF

Item: 3401004 - Silver Painted Traditional Hammer - Painted Head

www.EAGawards.com

Personalization Area: 3.875"W x .75"H

Handle 2nd Side - Full Color Printed 4"W x 0.875"H Brushed Silver Plate