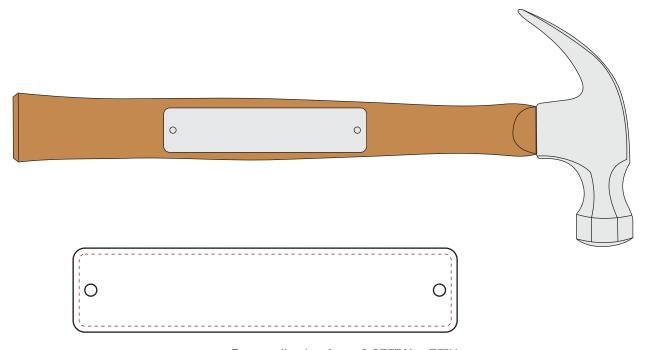

# Handle - Laser Engraved w/ Specify Color Fill

## PRODUCTION PROOF

Item: 3401004 - Silver Painted Traditional Hammer - Painted Head

www.EAGawards.com

Personalization Area: 8"W x .75"H