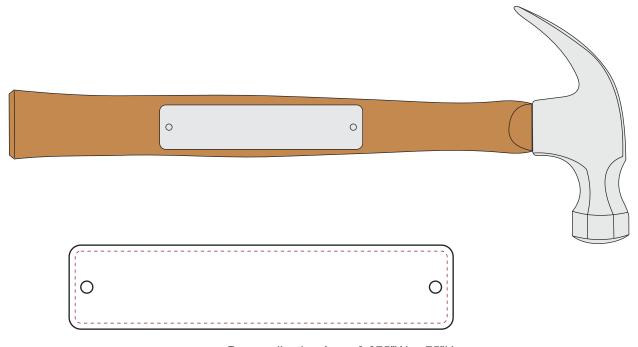

Personalization Area: 3.875"W x .75"H

Handle - Full Color Printed 4"W x 0.875"H Brushed Silver Plate