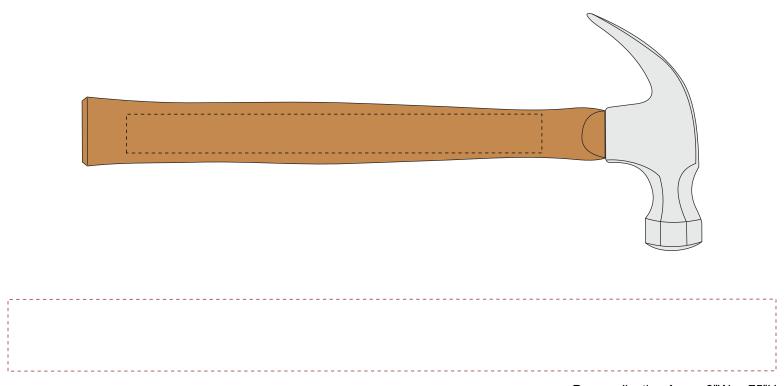

# Handle - Laser Engraved w/ Specify Color Fill

Personalization Area: 8"W x .75"H

## PRODUCTION PROOF

Item: 3401004 - Silver Painted Traditional Hammer - Painted Head

www.EAGawards.com

Personalization Area: 8"W x .75"H