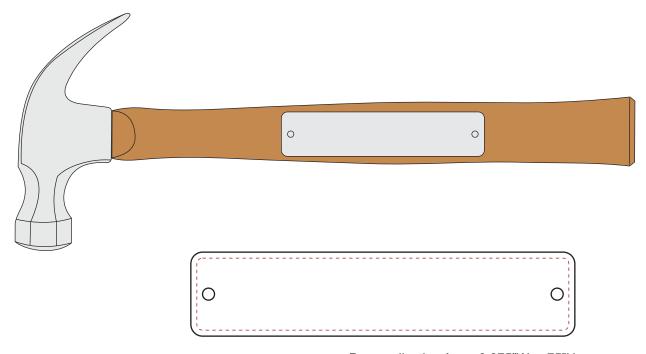

# Handle 2nd Side - Laser Engraved w/ Specify Color Fill

# Handle Color Fill Options:

Personalization Area: 3.875"W x .75"H

Handle - Laser Engraved 4"W x 0.875"H Bright Silver Plate

Personalization Area: 3.875"W x .75"H

Handle 2nd Side - Laser Engraved 4"W x 0.875"H Bright Silver Plate