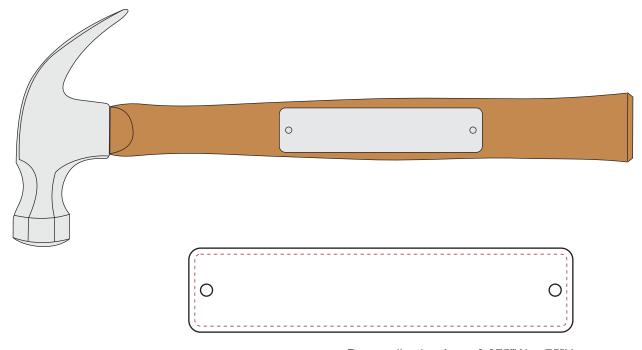

# PRODUCTION PROOF

Item: 3401004 - Silver Painted Traditional Hammer - Painted Head

www.EAGawards.com

Personalization Area: 3.875"W x .75"H

Handle 2nd Side - Full Color Printed 4"W x 0.875"H Brushed Silver Plate