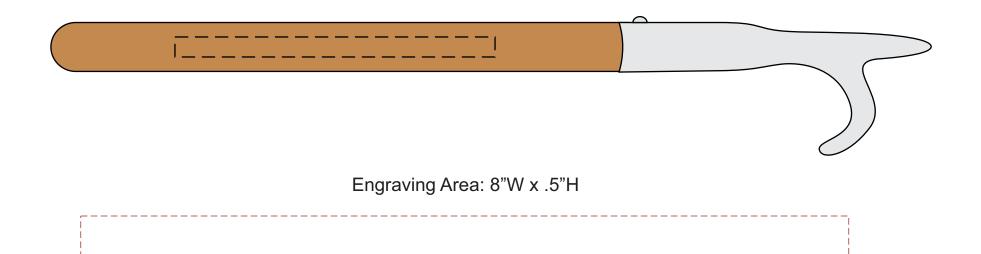

# 3326008 28" x 12" Walnut Plaque w/ Chrome Plated Pike Pole Directly Mounted w/ Plate Production Proof

3371010

Laser Engraved - Handle w/ Black Color Fill