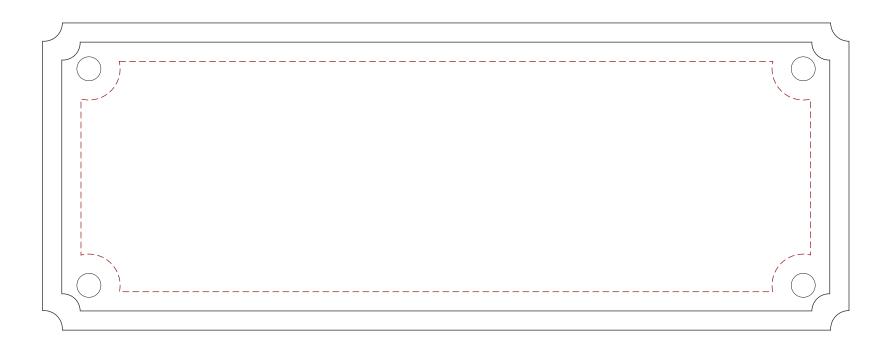

## 3326008 28" x 12" Walnut Plaque w/ Chrome Plated Pike Pole Directly Mounted w/ Plate Production Proof

Engraving Area: 9.5"W x 3"H (Shown at 80%)

#### **INCLUDED**

Laser Engraved - 10"W x 3.5"H Black Aluminum Plate over 10.5"W x 4"H Bright Silver Plate