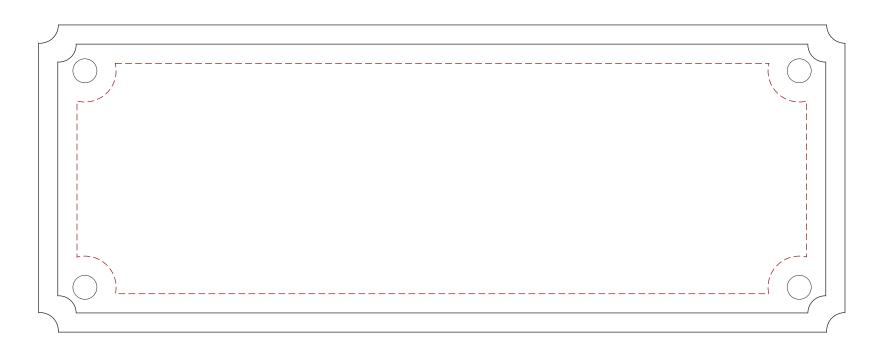

# 3326007 28" x 12" Walnut Plaque w/ Brass Pike Pole Directly Mounted w/ Plate Production Proof

Engraving Area: 9.5"W x 3"H (Shown at 80%)

#### **INCLUDED**

Laser Engraved - 10"W x 3.5"H Black Brass Plate over 10.5"W x 4"H Bright Gold Plate