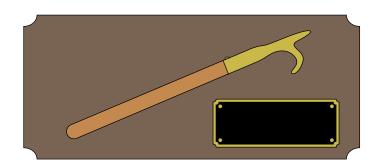

# 3326007 28" x 12" Walnut Plaque w/ Brass Pike Pole Directly Mounted w/ Plate Production Proof

Engraving Area: 9.5"W x 3"H (Shown at 80%)

#### **INCLUDED**

Laser Engraved - 10"W x 3.5"H Black Brass Plate over 10.5"W x 4"H Bright Gold Plate