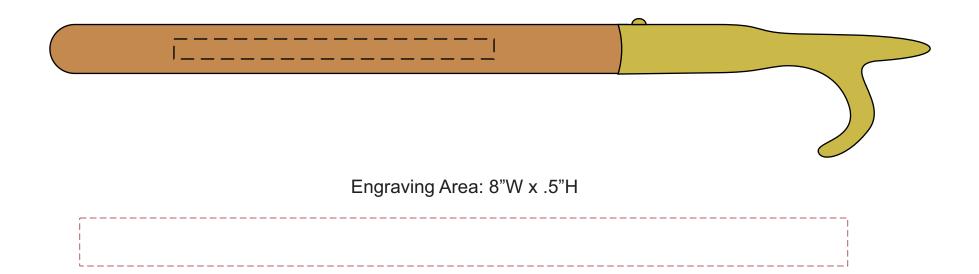

# 3326007 28" x 12" Walnut Plaque w/ Brass Pike Pole Directly Mounted w/ Plate Production Proof

3371010

Laser Engraved - Handle w/ Black Color Fill