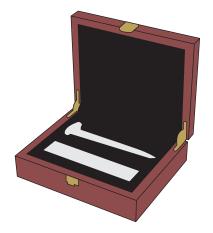

## PRODUCTION PROOF

Item: 3206005 - Silver Plated Ceremonial Railroad Spike Presentation Case Color: Rosewood Piano Finish Size: 8"W x 6.25"H x 2.25"D

www.EAGawards.com

| 1 !        |     |
|------------|-----|
|            | I   |
| I 1        |     |
|            | i   |
|            |     |
|            |     |
|            | 1   |
|            |     |
|            | I I |
| <b>i</b> 1 |     |
|            | i i |
|            |     |
|            |     |
|            |     |
|            |     |

Personalization Area: 5.75"W x 1"H

PRODUCTION PROOF Item: 3206005 - Silver Plated Ceremonial Railroad Spike Presentation Case Color: Rosewood Piano Finish Size: 8"W x 6.25"H x 2.25"D

www.EAGawards.com

PRODUCTION PROOF Item: 3206005 - Silver Plated Ceremonial Railroad Spike Presentation Case Color: Rosewood Piano Finish Size: 8"W x 6.25"H x 2.25"D