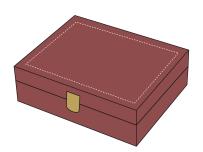

PRODUCTION PROOF
Item: 3206005 - Silver Plated Ceremonial Railroad Spike Presentation Case
Color: Rosewood Piano Finish Size: 8"W x 6.25"H x 2.25"D

www.EAGawards.com

|   | ; I                                   |
|---|---------------------------------------|
|   |                                       |
|   | ; I                                   |
|   |                                       |
|   | ; I                                   |
|   |                                       |
|   | 1                                     |
|   | I I                                   |
|   |                                       |
|   | I I                                   |
|   | 1 1                                   |
|   |                                       |
|   | 1                                     |
|   | · · · · · · · · · · · · · · · · · · · |
|   | 1 1                                   |
|   | · •                                   |
|   | 1 1                                   |
| · | '                                     |
|   |                                       |
|   |                                       |

## PRODUCTION PROOF

Item: 3206005 - Silver Plated Ceremonial Railroad Spike Presentation Case Color: Rosewood Piano Finish Size: 8"W x 6.25"H x 2.25"D

www.EAGawards.com

| 1 !        |     |
|------------|-----|
|            | I   |
| I 1        |     |
|            | i   |
|            |     |
|            |     |
|            | 1   |
|            |     |
|            | I I |
| <b>i</b> 1 |     |
|            | i i |
|            |     |
|            |     |
|            |     |
|            |     |