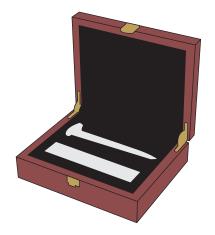

PRODUCTION PROOF
Item: 3206005 - Silver Plated Ceremonial Railroad Spike Presentation Case
Color: Rosewood Piano Finish Size: 8"W x 6.25"H x 2.25"D

www.EAGawards.com

|   | ; I                                   |
|---|---------------------------------------|
|   |                                       |
|   | ; I                                   |
|   |                                       |
|   | ; I                                   |
|   |                                       |
|   | 1                                     |
|   | I I                                   |
|   |                                       |
|   | I I                                   |
|   | 1 1                                   |
|   |                                       |
|   | 1                                     |
|   | · · · · · · · · · · · · · · · · · · · |
|   | 1 1                                   |
|   | · •                                   |
|   | 1 1                                   |
| · | '                                     |
|   |                                       |
|   |                                       |

Personalization Area: 5.75"W x 1"H