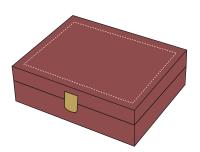

Personalization Area: 5.75"W x 1"H

PRODUCTION PROOF Item: 3206005 - Silver Plated Ceremonial Railroad Spike Presentation Case Color: Rosewood Piano Finish Size: 8"W x 6.25"H x 2.25"D

www.EAGawards.com

PRODUCTION PROOF Item: 3206005 - Silver Plated Ceremonial Railroad Spike Presentation Case Color: Rosewood Piano Finish Size: 8"W x 6.25"H x 2.25"D

www.EAGawards.com