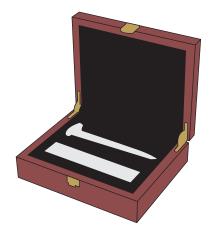

Personalization Area: 5.75"W x 1"H

www.EAGawards.com

|   | ; I                                   |
|---|---------------------------------------|
|   |                                       |
|   | ; I                                   |
|   |                                       |
|   | ; I                                   |
|   |                                       |
|   | 1                                     |
|   | I I                                   |
|   |                                       |
|   | I I                                   |
|   | 1 1                                   |
|   |                                       |
|   | 1                                     |
|   | · · · · · · · · · · · · · · · · · · · |
|   | 1 1                                   |
|   | · •                                   |
|   | 1 1                                   |
| · | '                                     |
|   |                                       |
|   |                                       |