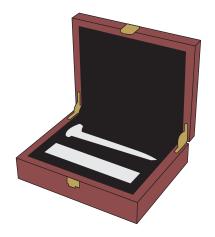

Personalization Area: 5.75"W x 1"H

www.EAGawards.com

Case Top -Laser Engraved w/ Silver Color Fill

Personalization Area: 7"W x 5.25"H (Shown at 85%)

www.EAGawards.com

Case Top -Full Color Direct Printed

Personalization Area: 7"W x 5.25"H (Shown at 85%)