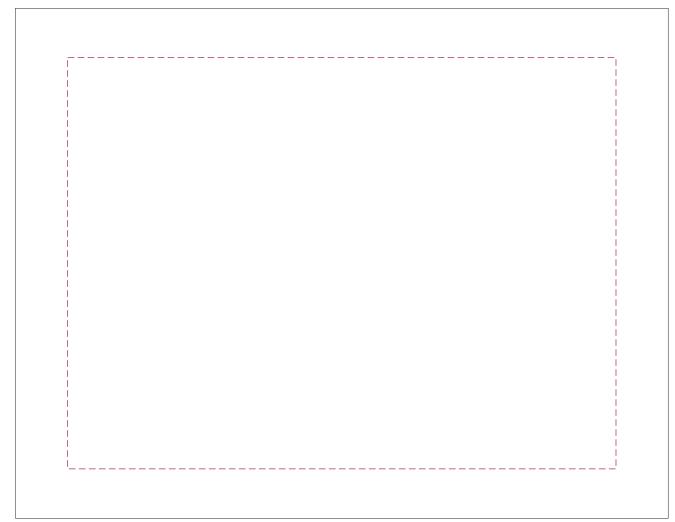

Personalization Area: 5.75"W x 1"H

www.EAGawards.com

Case Top -Laser Engraved w/ Silver Color Fill

Personalization Area: 7"W x 5.25"H (Shown at 85%)

www.EAGawards.com

Case Top -Full Color Direct Printed

Personalization Area: 7"W x 5.25"H (Shown at 85%)