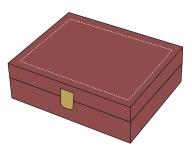

Personalization Area: 5.75"W x 1"H

www.EAGawards.com

Case Top -Laser Engraved w/ Silver Color Fill

Personalization Area: 7"W x 5.25"H (Shown at 85%)

www.EAGawards.com

Case Top -Full Color Direct Printed

Personalization Area: 7"W x 5.25"H (Shown at 85%)