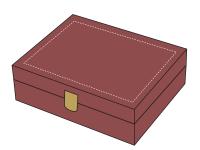

Personalization Area: 5.75"W x 1"H

www.EAGawards.com

Case Top -Laser Engraved w/ Silver Color Fill

Personalization Area: 7"W x 5.25"H (Shown at 85%)

www.EAGawards.com

Case Top -Full Color Direct Printed

Personalization Area: 7"W x 5.25"H (Shown at 85%)