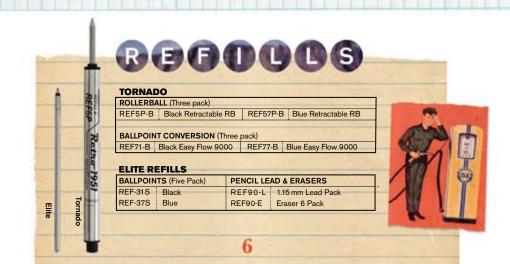

#### TORNADO PENCIL LEAD & ERASER REFILLS

REF 22-L 1.15 mm Lead - 12 Pack
REF20-E Pencil White Eraser - 6 Pack
REF21-E Pencil Black Eraser - 6 Pack

**REF 40-L** 0.7 mm Lead - 12 Pack

REF41-E Erasers - 6 Pack