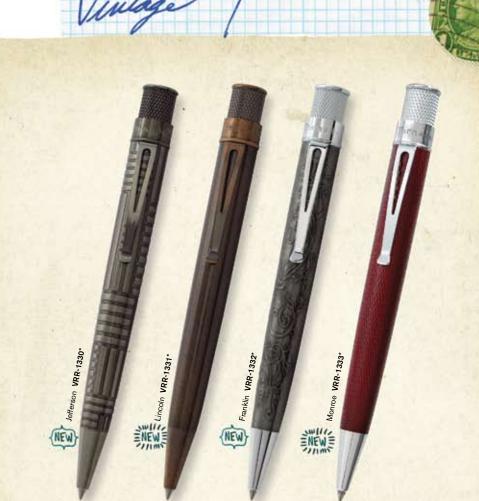

#### **VINTAGE METALSMITH**

No song and dance is needed with this collection. It's vintage and aged to perfection! Each piece is unique with its finishing: the *Jefferson* and *Franklin* have been acid-etched and then completed with an antique finish, the *Lincoln* is finished in antique copper like a lucky penny, and the *Monroe* has been diamond cut and then lacquered in a classic lacquer for a textured feel.

See page 6 for refills

\*Darkness of finish varies slightly

ca