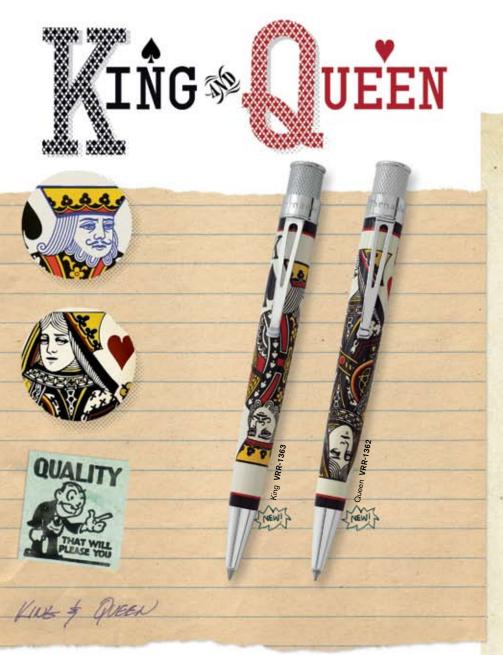

#### KING & QUEEN

Kings and Queens are winners in any hand, so why not keep them on hand? Improve your luck every day by picking up one of these new Tornados covered in iconic playing card graphics. Whether it's a gift for mom or dad or even for yourself, we think you will find that your ante paid off well. See page 6 for refills