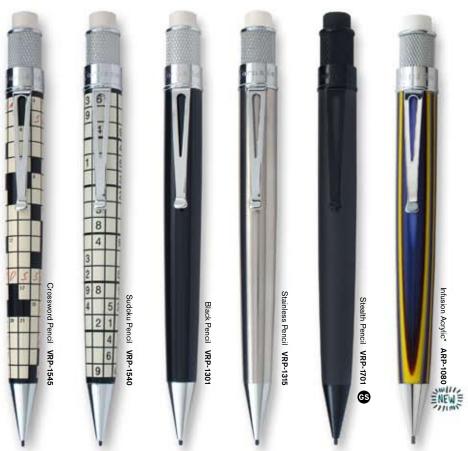

A pencil made just for the Puzzle-meister! These Tornados are printed with crossword or sudoku graphics and are equipped with 1.15 mm lead and a huge eraser (for the novices of course). Puzzles beware!

# **TORNADO PENCILS**

The smooth broad stroke of this pencil brings your thoughts to life with its thicker 1.15 mm lead, smooth twist-top and extra large eraser...not that you need it. Available in three classic finishes and the new striped *Infusion* acrylic.