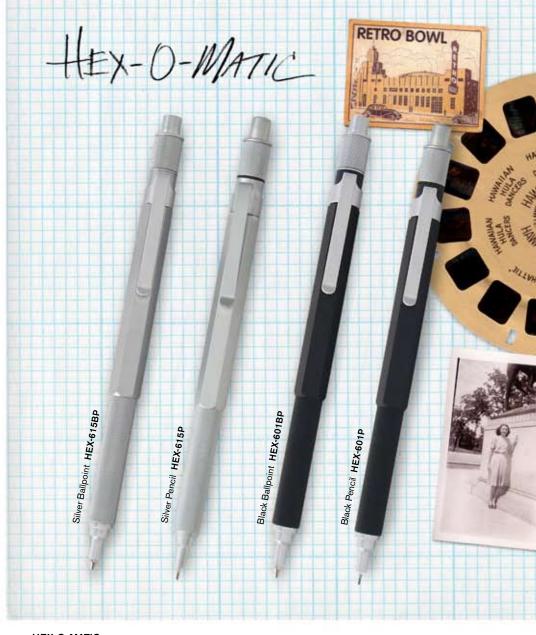

# **HEX-O-MATIC**

Hex Yeah! That's what we say about this faceted ballpoint and pencil. From the textured grip and unique hexagonal barrel to the slender shape with satin silver accents, this pen is ready to be put to the task. Choose from the ballpoint or 0.7 mm mechanical pencil in matte black or silver. Measures 5 1/4 inches tall.