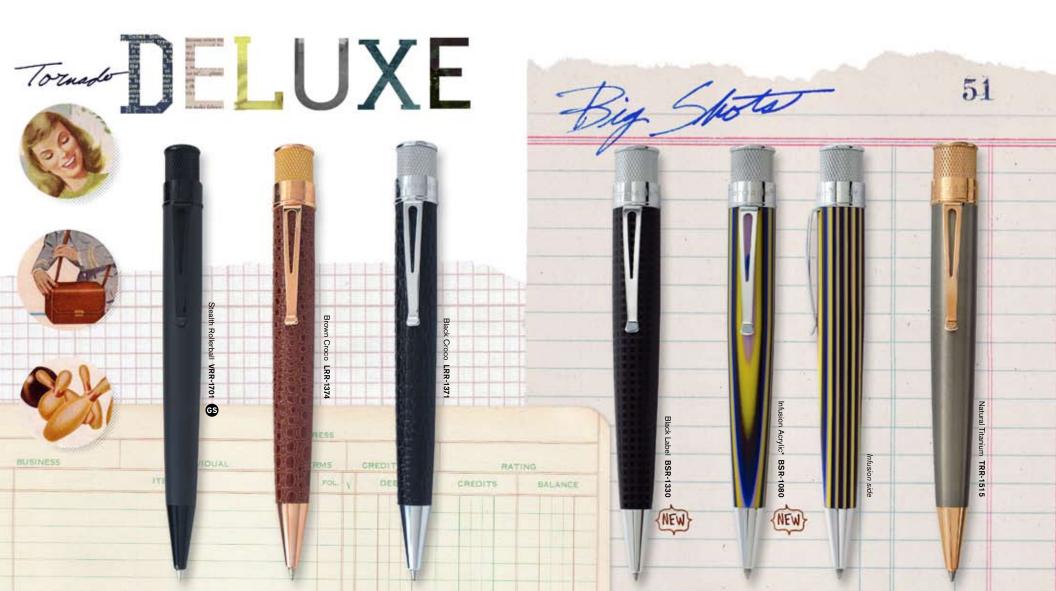

#### LEATHER TORNADO

This stylish leather wrapped rollerball pen records your thoughts, your ideas, and is a reflection of you. The barrel is made with genuine leather in a crocodile pattern and complimented by rose gold or chrome accents.

See page 6 for refills

#### **BIG SHOT**

Everyone can be the boss with this fine writing instrument! Whether you work in the corner office (with a view), a cubicle or the classroom, this thicker version of the standard Tornado gives you some extra grip. Choose from three styles including the *Black Label* (black gloss checkers on matte black), the striped acrylic *Infusion* or the *Natural Titanium*.

See page 6 for refills

\*Acrylic barrel look varies from pen to pen