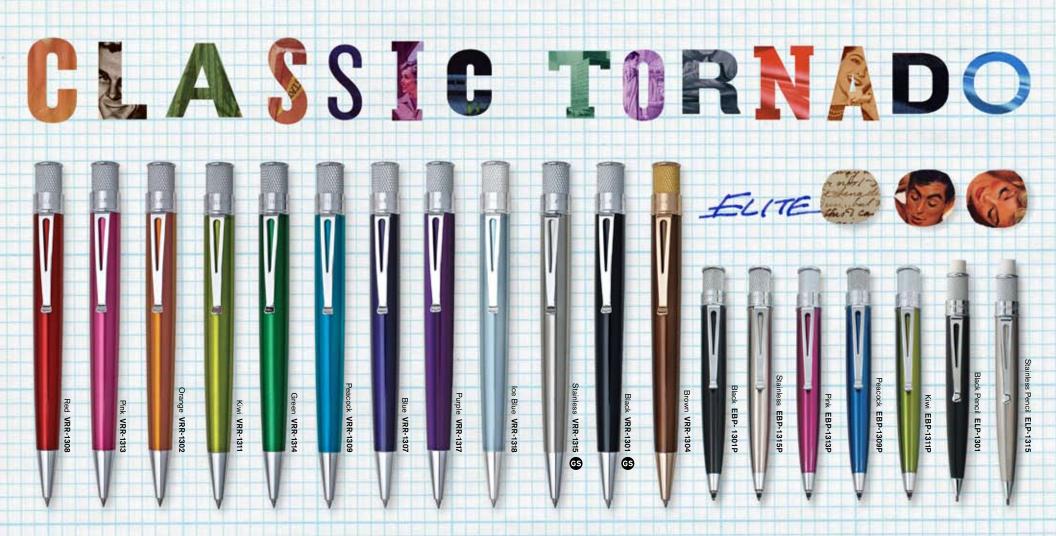

## **ELITE TORNADO**

Another classic must have! This small ballpoint measures 3 3/8 inch (86 mm) in length, perfect for dropping in your pocket or purse for writing on the go. Ballpoints available in five colors. 1.15 mm pencils available in Stainless and Black.