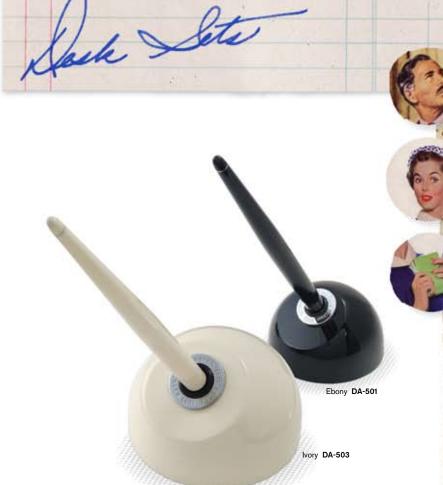

\*Infusion acrylic look varies from pen to pen

A pen should always be at hand and this piece is a must for any desk top. The design is taken straight from the "good ole days" so you know it is a classic looking piece built to last for many years. They can use both a rollerball refill or an Easy-Flow ballpoint.

| DESK SETS                         |                      |         |                        |    |  |
|-----------------------------------|----------------------|---------|------------------------|----|--|
| ROLLERBALL (Three pack)           |                      |         |                        |    |  |
| REF5P-B                           | Black Retractable RE | REF57F  | P-B Blue Retractable F | ₹E |  |
| BALLPOINT CONVERSION (Three pack) |                      |         |                        |    |  |
| REF71-B                           | Black Easy Flow 9000 | REF77-B | Blue Easy Flow 9000    |    |  |