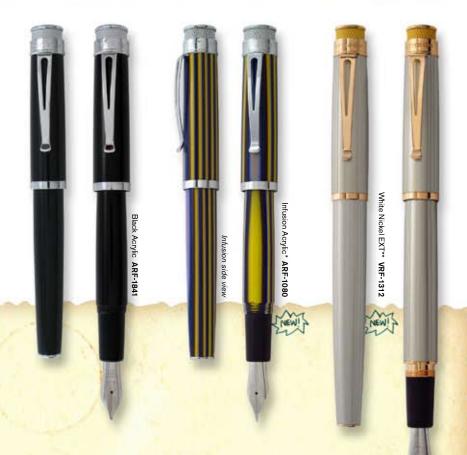

### TORNADO FOUNTAIN

Writing with a fountain pen is a true joy that must be experienced to fully understand. Find new character and emotion in your handwriting with the Tornado Fountain. Choose from the solid black acrylic, *Infusion* with its striped acrylic body or the White Nickel EXT. The acrylic versions (5 inches tall) use a cartridge only and the \*\*White Nickel EXT (5.5") can hold either two cartridges or aconverter. They are all equipped with a steel nib.

\*Infusion acrylic look varies from pen to pen

A pen should always be at hand and this piece is a must for any desk top. The design is taken straight from the "good ole days" so you know it is a classic looking piece built to last for many years. They can use both a rollerball refill or an Easy-Flow ballpoint.