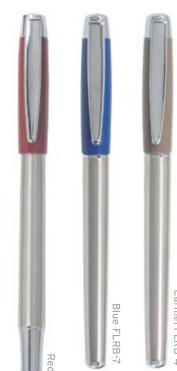

lerball SMRP-110

#### Mary Ann

Ballpoint SMBP-451



Tuscany Duo Capless Rollerball and 0.9mm Pencil Set CDA-220





You can't lose with this poker set! It is complete with two decks of cards and professional, clay chips. The poker caddy is also protected by a durable, attractive leather lid.





If you think writing with a rollerball is smooth, try the Tornado pencil. The pencil uses a broad 0.9mm lead for a smooth, strong stroke, with an eraser on top.

This popular ballpoint has caused a stir with its conveniently compact size. This smaller ver-

sion of the Tornado is available as a glossy lacquered Elite or a 70s inspired Groove Jr.

Elite and Groove Jr.

All Tornados are shown to actual size



Lighters use Standard Lighter Fluid







Each one includes a canvas pen pouch.









## Travel WALLETS



Shiny Viceroy CC-15



Black Nickel CC-18



Original CC-21











Matte Pattern CC-04



Shiny Domino CC-02



Blue Soft Touch CC-07



Copper Sunray CC-16













## Retro Readers









42 Glass Display

RR42PP