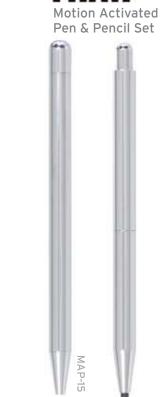

If you think writing with a rollerball is smooth, try the Tornado pencil. The pencil uses a broad 0.9mm lead for a smooth, strong stroke, with an eraser on top.

This popular ballpoint has caused a stir with its conveniently compact size. This smaller ver-

sion of the Tornado is available as a glossy lacquered Elite or a 70s inspired Groove Jr.

Elite and Groove Jr.

All Tornados are shown to actual size

Lighters use Standard Lighter Fluid

Each one includes a canvas pen pouch.