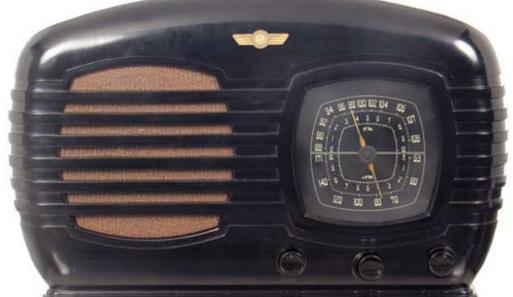

Butterscotch

In the never ending quest to bring you outstanding accourrements of life, we are embarking into new/old territories. RADIO ONE is the beginning of a series of products that will add charisma to your already unique style.

The materiel is BAKELITE. Yes, from the old radios, telephones, and electrical appliances. The properties of this phenolic resin are numerous. Heat resistance, strength, and weight; but the best is the aging. The colors will change becoming even more lustrous as they age. The deep colors of the past will enhance any decor, and when passed down through generations will bring joy to behold.

RADIO ONE is styled from the ART DECO period with sweeping lines and curved excellence. There has been no expense spared in the electronics of this piece. Tuner with AFC and tone control, excellent antenna properties, and a speaker sound that will blow you away. Really cool artwork that sounds like a concert hall at your desk or in your den. We hope you will enjoy this wonderful combination of old and new technology.