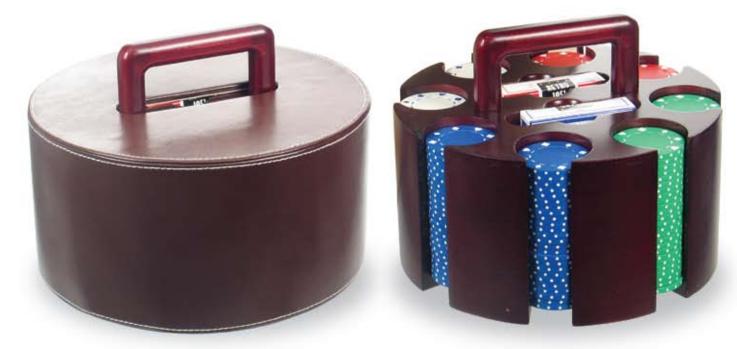

#### Mary Ann

Ballpoint SMBP-451

Tuscany Duo Capless Rollerball and 0.9mm Pencil Set CDA-220

You can't lose with this poker set! It is complete with two decks of cards and professional, clay chips. The poker caddy is also protected by a durable, attractive leather lid.