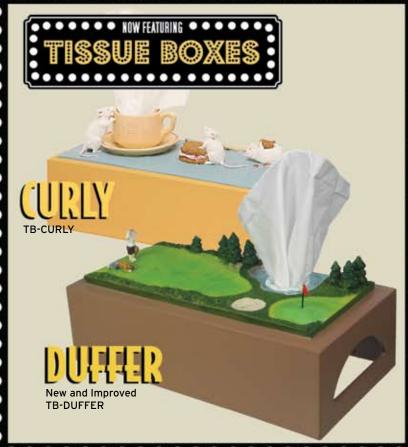

rds and professional, clay chips. The poker caddy is also protected by a durable, attractive leather lid.





If you think writing with a rollerball is smooth, try the Tornado pencil. The pencil uses a broad 0.9mm lead for a smooth, strong stroke, with an eraser on top.

This popular ballpoint has caused a stir with its conveniently compact size. This smaller ver-

sion of the Tornado is available as a glossy lacquered Elite or a 70s inspired Groove Jr.

Elite and Groove Jr.

All Tornados are shown to actual size



Lighters use Standard Lighter Fluid







Each one includes a canvas pen pouch.









## Travel WALLETS



Shiny Viceroy CC-15



Black Nickel CC-18



Original CC-21











Matte Pattern CC-04



Shiny Domino CC-02



Blue Soft Touch CC-07



Copper Sunray CC-16













## Retro Readers









42 Glass Display

RR42PP