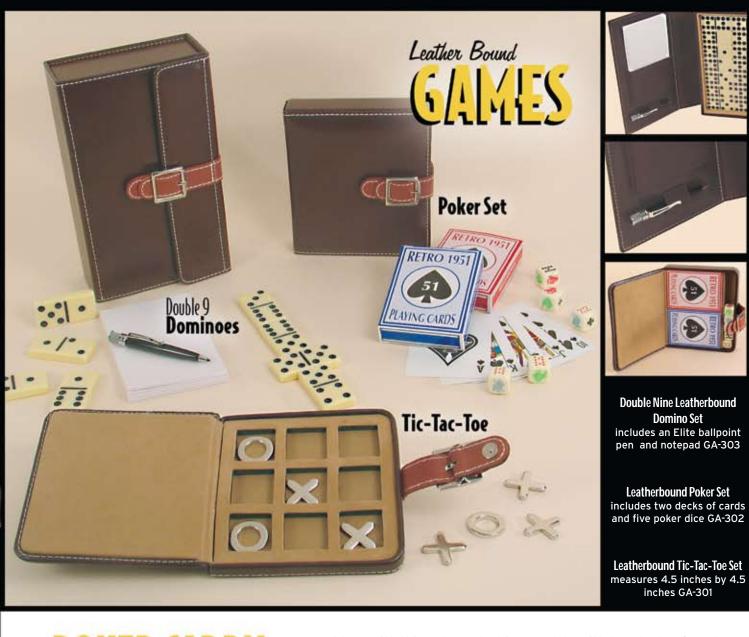

#### Mary Ann

Ballpoint SMBP-451

Tuscany Duo Capless Rollerball and 0.9mm Pencil Set CDA-220

You can't lose with this poker set! It is complete with two decks of cards and professional, clay chips. The poker caddy is also protected by a durable, attractive leather lid.