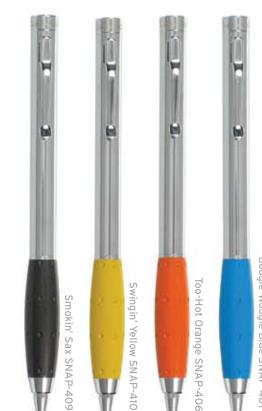

Rollerball SMRP-110

#### Mary Ann

Ballpoint SMBP-451



Tuscany Duo Capless Rollerball and 0.9mm Pencil Set CDA-220





You can't lose with this poker set! It is complete with two decks of cards and professional, clay chips. The poker caddy is also protected by a durable, attractive leather lid.





If you think writing with a rollerball is smooth, try the Tornado pencil. The pencil uses a broad 0.9mm lead for a smooth, strong stroke, with an eraser on top.

This popular ballpoint has caused a stir with its conveniently compact size. This smaller ver-

sion of the Tornado is available as a glossy lacquered Elite or a 70s inspired Groove Jr.

Elite and Groove Jr.

All Tornados are shown to actual size



Lighters use Standard Lighter Fluid







Each one includes a canvas pen pouch.









## Travel WALLETS



Shiny Viceroy CC-15



Black Nickel CC-18



Original CC-21











Matte Pattern CC-04



Shiny Domino CC-02



Blue Soft Touch CC-07



Copper Sunray CC-16













## Retro Readers









42 Glass Display

RR42PP