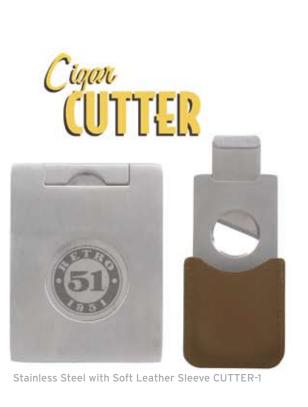

ger

Ballpoint SMBP-110 Fountain SMFP-110 Rollerball SMRP-110

#### Mary Ann

Ballpoint SMBP-451



Tuscany Duo Capless Rollerball and 0.9mm Pencil Set CDA-220





You can't lose with this poker set! It is complete with two decks of cards and professional, clay chips. The poker caddy is also protected by a durable, attractive leather lid.





If you think writing with a rollerball is smooth, try the Tornado pencil. The pencil uses a broad 0.9mm lead for a smooth, strong stroke, with an eraser on top.

This popular ballpoint has caused a stir with its conveniently compact size. This smaller ver-

sion of the Tornado is available as a glossy lacquered Elite or a 70s inspired Groove Jr.

Elite and Groove Jr.

All Tornados are shown to actual size



Lighters use Standard Lighter Fluid







Each one includes a canvas pen pouch.









## Travel WALLETS



Shiny Viceroy CC-15



Black Nickel CC-18



Original CC-21











Matte Pattern CC-04



Shiny Domino CC-02



Blue Soft Touch CC-07



Copper Sunray CC-16













## Retro Readers









42 Glass Display

RR42PP