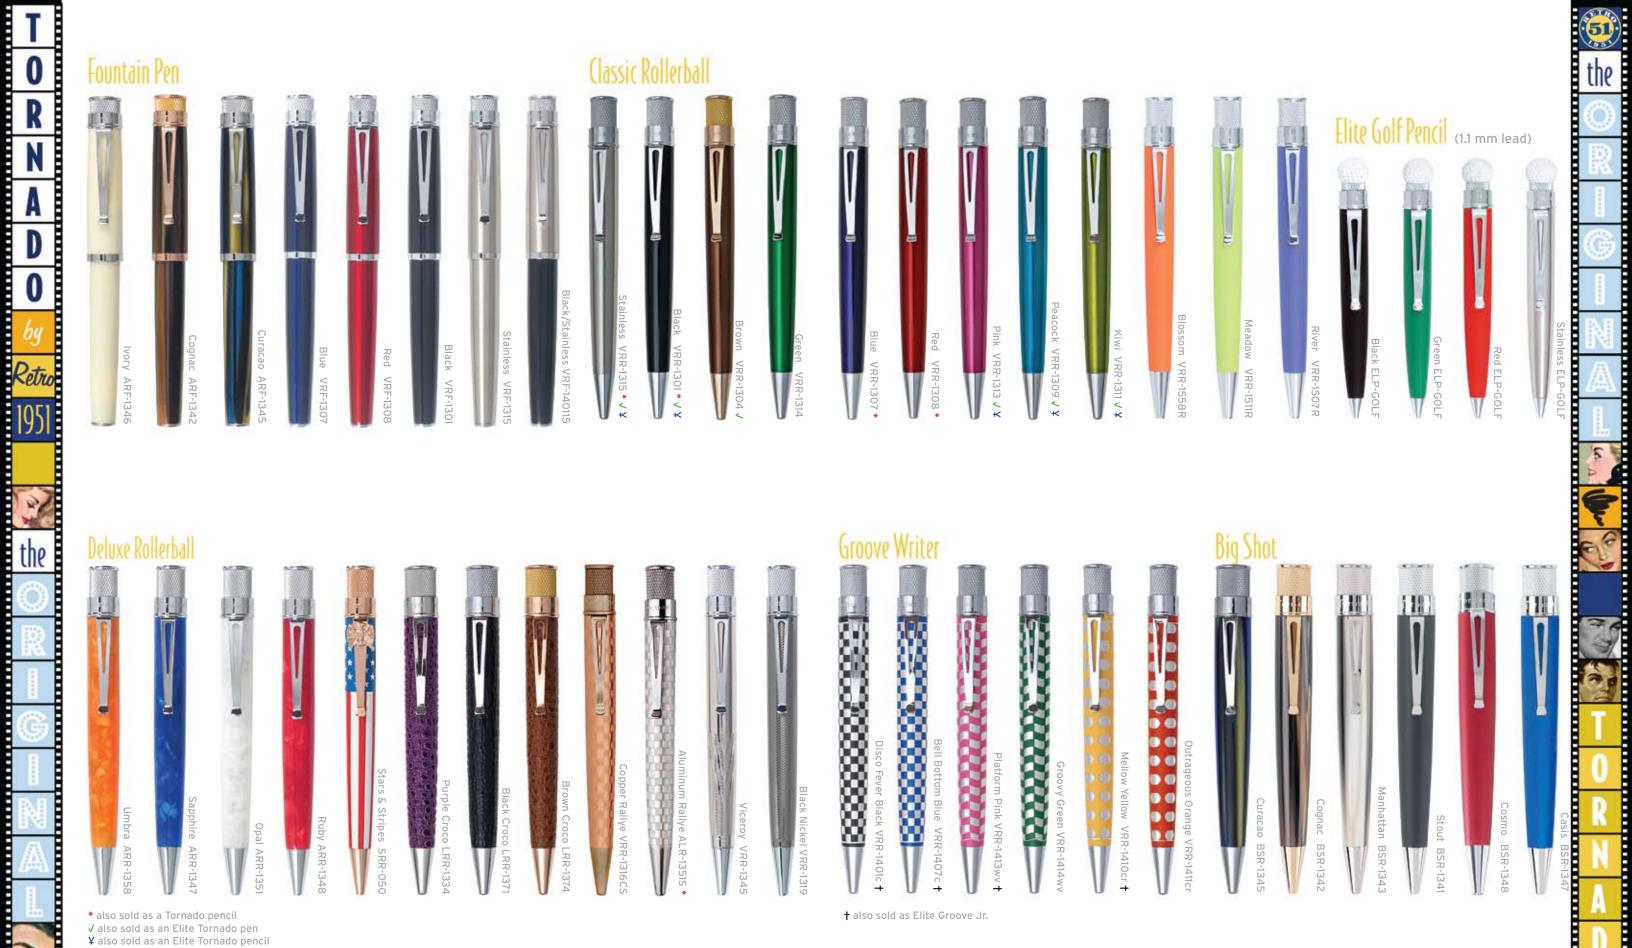

If you think writing with a rollerball is smooth, try the Tornado pencil. The pencil uses a broad 0.9mm lead for a smooth, strong stroke, with an eraser on top.

This popular ballpoint has caused a stir with its conveniently compact size. This smaller ver-

sion of the Tornado is available as a glossy lacquered Elite or a 70s inspired Groove Jr.

Elite and Groove Jr.

All Tornados are shown to actual size

Lighters use Standard Lighter Fluid

Each one includes a canvas pen pouch.