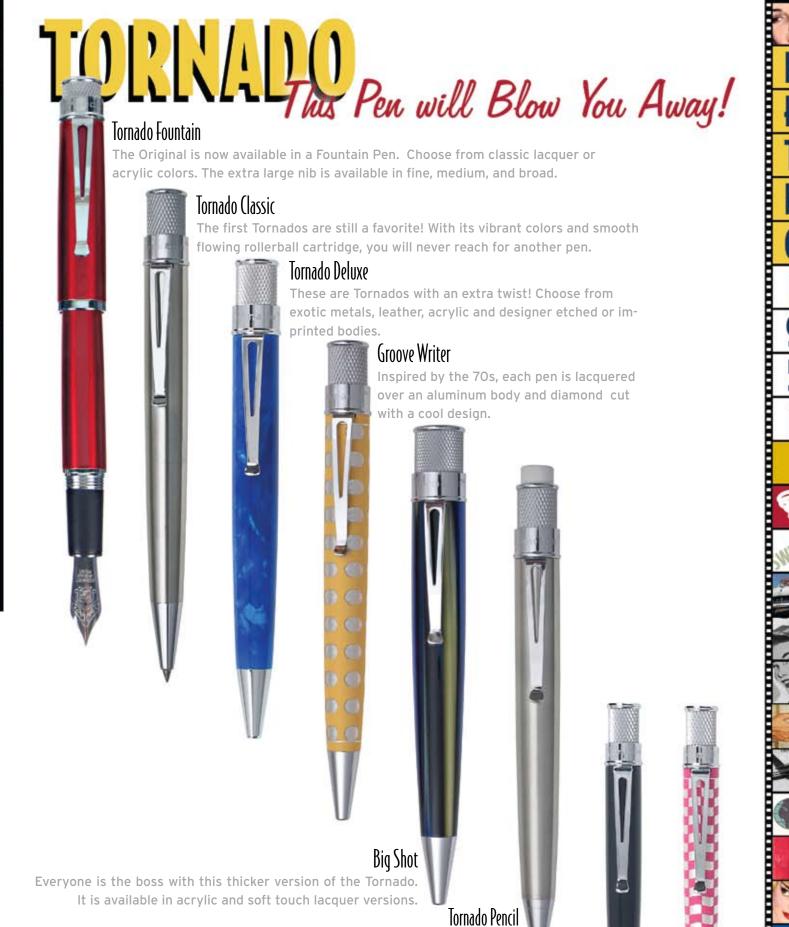

If you think writing with a rollerball is smooth, try the Tornado pencil. The pencil uses a broad 0.9mm lead for a smooth, strong stroke, with an eraser on top.

This popular ballpoint has caused a stir with its conveniently compact size. This smaller ver-

sion of the Tornado is available as a glossy lacquered Elite or a 70s inspired Groove Jr.

Elite and Groove Jr.

All Tornados are shown to actual size

Lighters use Standard Lighter Fluid

Each one includes a canvas pen pouch.