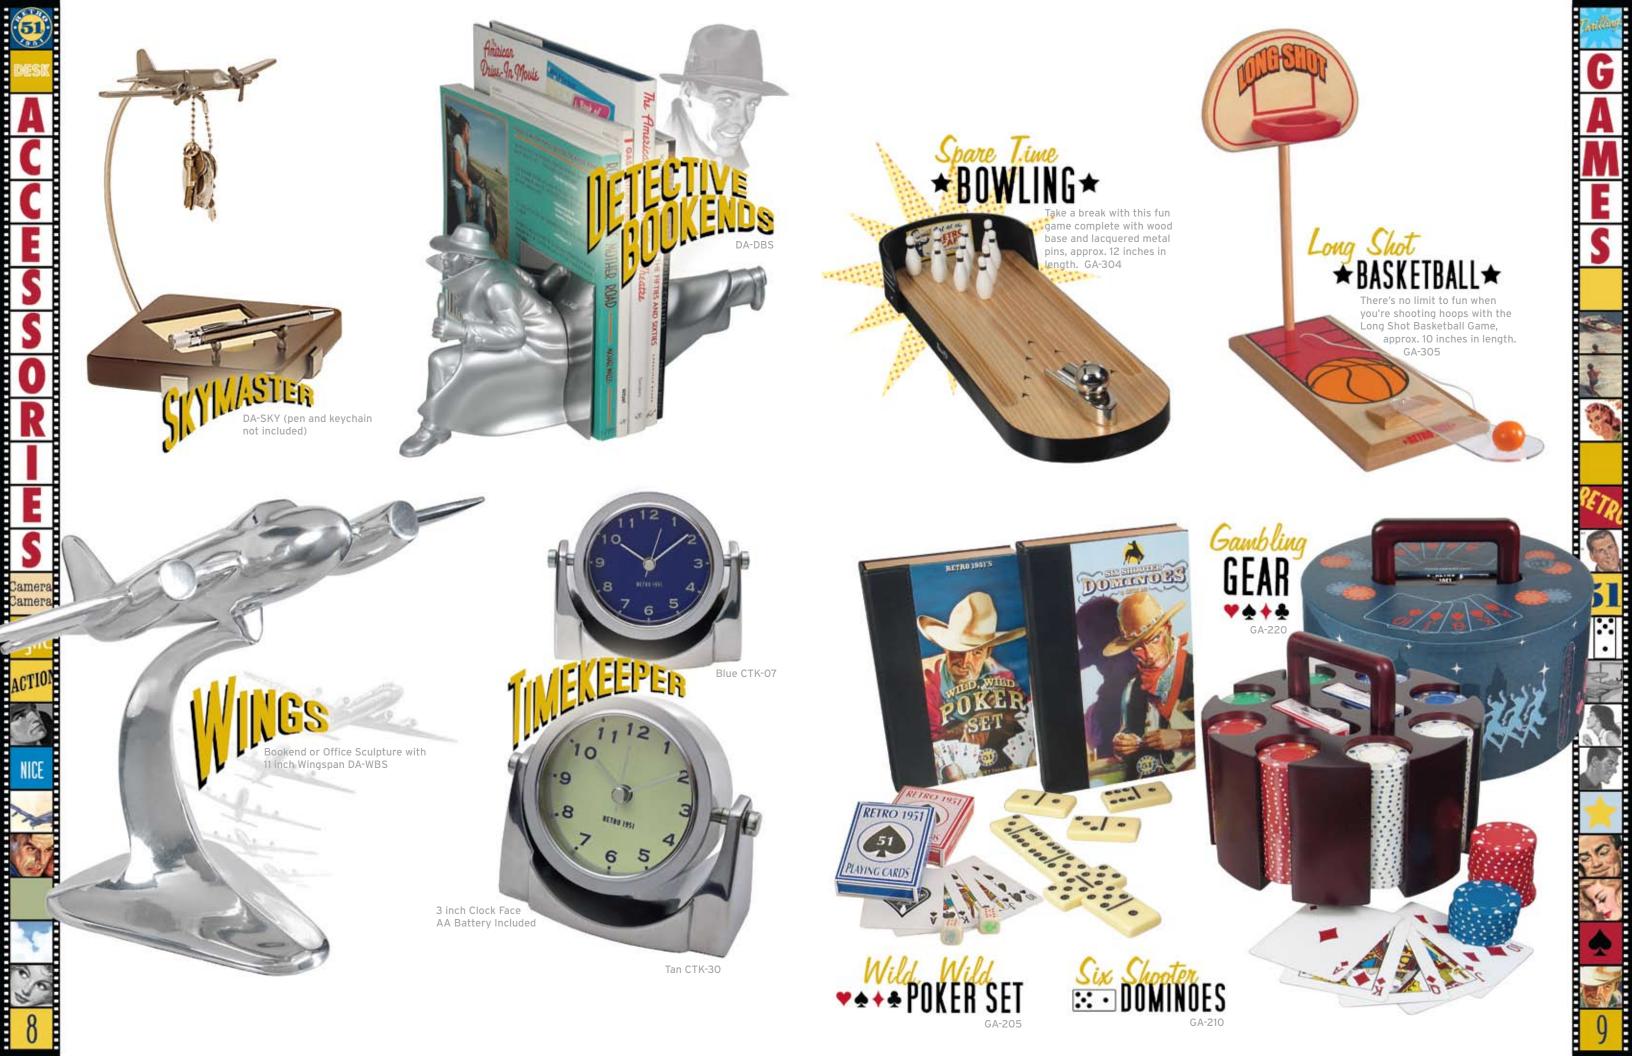

#### Mary Ann

Ballpoint SMBP-451

Tuscany Duo Capless Rollerball and 0.9mm Pencil Set CDA-220

You can't lose with this poker set! It is complete with two decks of cards and professional, clay chips. The poker caddy is also protected by a durable, attractive leather lid.

If you think writing with a rollerball is smooth, try the Tornado pencil. The pencil uses a broad 0.9mm lead for a smooth, strong stroke, with an eraser on top.

This popular ballpoint has caused a stir with its conveniently compact size. This smaller ver-

sion of the Tornado is available as a glossy lacquered Elite or a 70s inspired Groove Jr.

Elite and Groove Jr.

All Tornados are shown to actual size

Lighters use Standard Lighter Fluid

Each one includes a canvas pen pouch.