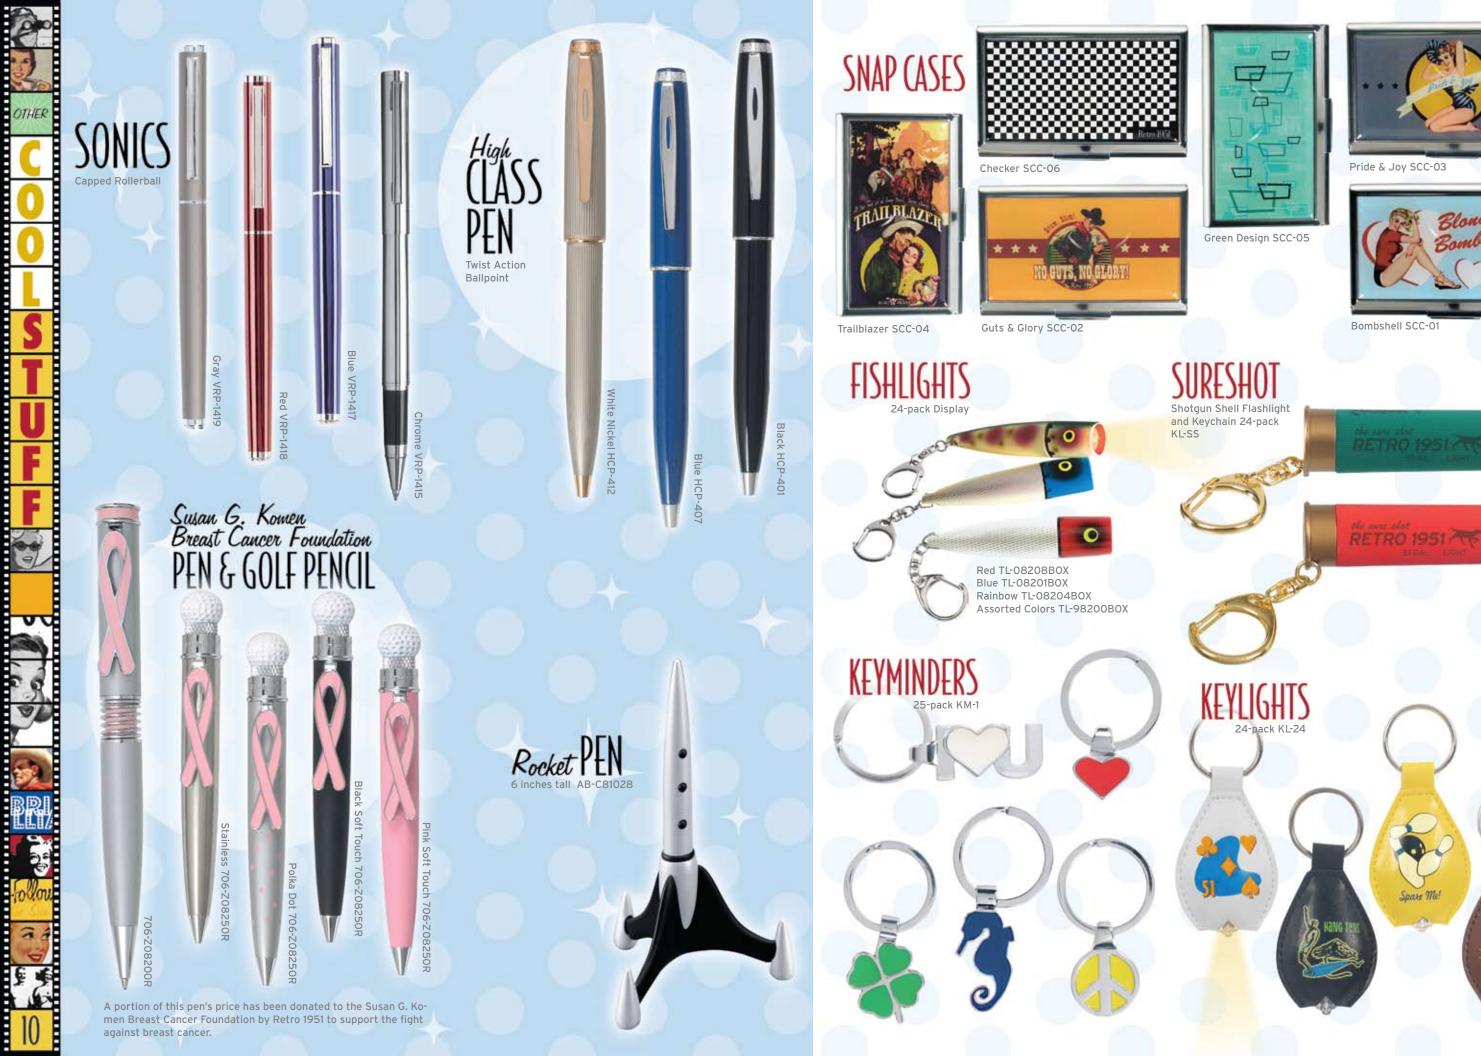

cards and professional, clay chips. The poker caddy is also protected by a durable, attractive leather lid.





If you think writing with a rollerball is smooth, try the Tornado pencil. The pencil uses a broad 0.9mm lead for a smooth, strong stroke, with an eraser on top.

This popular ballpoint has caused a stir with its conveniently compact size. This smaller ver-

sion of the Tornado is available as a glossy lacquered Elite or a 70s inspired Groove Jr.

Elite and Groove Jr.

All Tornados are shown to actual size



Lighters use Standard Lighter Fluid







Each one includes a canvas pen pouch.









## Travel WALLETS



Shiny Viceroy CC-15



Black Nickel CC-18



Original CC-21











Matte Pattern CC-04



Shiny Domino CC-02



Blue Soft Touch CC-07



Copper Sunray CC-16













## Retro Readers









42 Glass Display

RR42PP