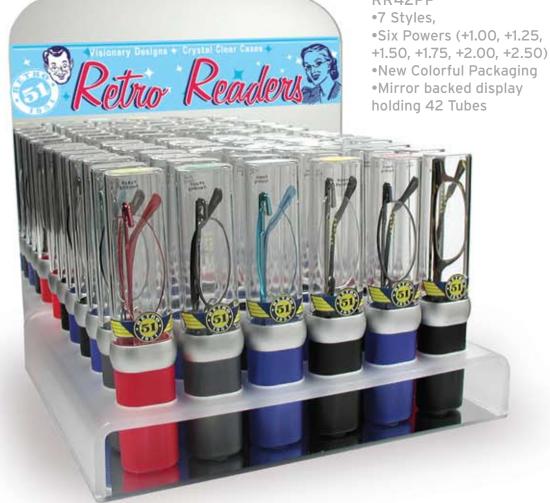

otected by a durable, attractive leather lid.





If you think writing with a rollerball is smooth, try the Tornado pencil. The pencil uses a broad 0.9mm lead for a smooth, strong stroke, with an eraser on top.

This popular ballpoint has caused a stir with its conveniently compact size. This smaller ver-

sion of the Tornado is available as a glossy lacquered Elite or a 70s inspired Groove Jr.

Elite and Groove Jr.

All Tornados are shown to actual size



Lighters use Standard Lighter Fluid







Each one includes a canvas pen pouch.









## Travel WALLETS



Shiny Viceroy CC-15



Black Nickel CC-18



Original CC-21











Matte Pattern CC-04



Shiny Domino CC-02



Blue Soft Touch CC-07



Copper Sunray CC-16













## Retro Readers









42 Glass Display

RR42PP