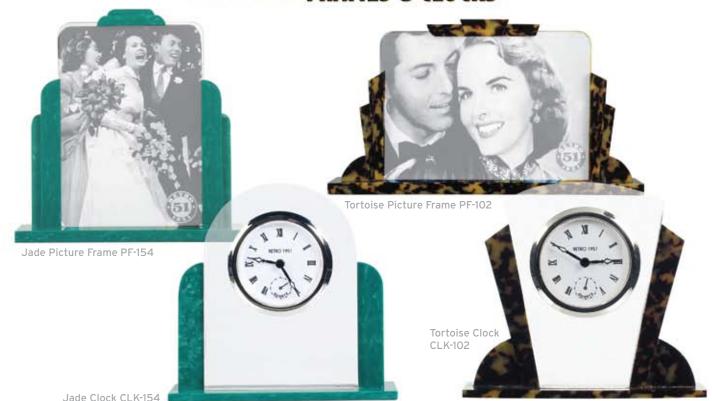

nces. The properties of this phenolic resin are numerous. Heat resistance, strength, and weight; but the best is the aging. The colors will change becoming even more lustrous as they age. The deep colors of the past will enhance any decor, and when passed down through generations will bring joy to behold.

RADIO ONE is styled from the ART DECO period with sweeping lines and curved excellence. There has been no expense spared in the electronics of this piece. Tuner with AFC and tone control, excellent antenna properties, and a speaker sound that will blow you away. Really cool artwork that sounds like a concert hall at your desk or in your den. We hope you will enjoy this wonderful combination of old and new technology.

Please stay tuned for future projects,

### Art Deco FRAMES & CLOCKS



# Souptillester

It's easy to overlook the simple pleasures of life in the rush of modern living. The Scriptmaster is inspired by the days of old charm, simple luxuries, and an appreciation for those pleasures. Each one is trimmed with platinum and made of cellulose acetate, a classic retro material that is vibrant in color and warm to the touch. No two pieces are the same. Pick up a Scriptmaster and let the written word flow gracefully.

#### Tortoise

Ballpoint SMBP-102 Fountain SMFP-102 Rollerball SMRP-102

Ballpoint SMBP-154

### Ginger

Ballpoint SMBP-110 Fountain SMFP-110 Rollerball SMRP-110

#### Mary Ann

Ballpoint SMBP-451



Tuscany Duo Capless Rollerball and 0.9mm Pencil Set CDA-220





You can't lose with this poker set! It is complete with two decks of cards and professiona