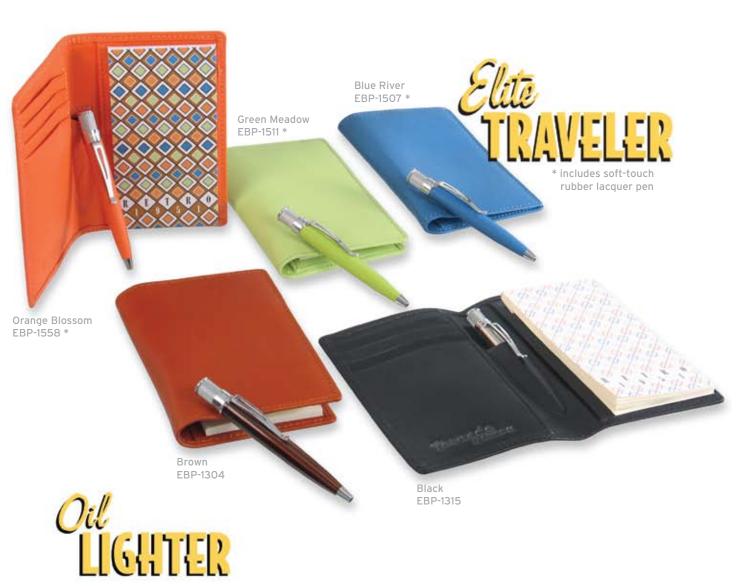

## Travel WALLETS

Shiny Viceroy CC-15

Black Nickel CC-18

Original CC-21

Matte Pattern CC-04

Shiny Domino CC-02

Blue Soft Touch CC-07

Copper Sunray CC-16