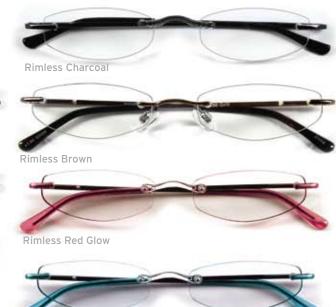

. The poker caddy is also protected by a durable, attractive leather lid.





If you think writing with a rollerball is smooth, try the Tornado pencil. The pencil uses a broad 0.9mm lead for a smooth, strong stroke, with an eraser on top.

This popular ballpoint has caused a stir with its conveniently compact size. This smaller ver-

sion of the Tornado is available as a glossy lacquered Elite or a 70s inspired Groove Jr.

Elite and Groove Jr.

All Tornados are shown to actual size



Lighters use Standard Lighter Fluid







Each one includes a canvas pen pouch.









## Travel WALLETS



Shiny Viceroy CC-15



Black Nickel CC-18



Original CC-21











Matte Pattern CC-04



Shiny Domino CC-02



Blue Soft Touch CC-07



Copper Sunray CC-16













## Retro Readers









42 Glass Display

RR42PP