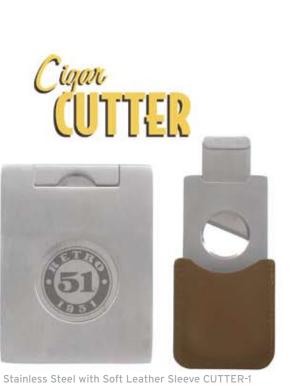

inger

Ballpoint SMBP-110 Fountain SMFP-110 Rollerball SMRP-110

#### Mary Ann

Ballpoint SMBP-451



Tuscany Duo Capless Rollerball and 0.9mm Pencil Set CDA-220





You can't lose with this poker set! It is complete with two decks of cards and professional, clay chips. The poker caddy is also protected by a durable, attractive leather lid.





If you think writing with a rollerball is smooth, try the Tornado pencil. The pencil uses a broad 0.9mm lead for a smooth, strong stroke, with an eraser on top.

This popular ballpoint has caused a stir with its conveniently compact size. This smaller ver-

sion of the Tornado is available as a glossy lacquered Elite or a 70s inspired Groove Jr.

Elite and Groove Jr.

All Tornados are shown to actual size



Lighters use Standard Lighter Fluid







Each one includes a canvas pen pouch.









## Travel WALLETS



Shiny Viceroy CC-15



Black Nickel CC-18



Original CC-21











Matte Pattern CC-04



Shiny Domino CC-02



Blue Soft Touch CC-07



Copper Sunray CC-16













## Retro Readers









42 Glass Display

RR42PP