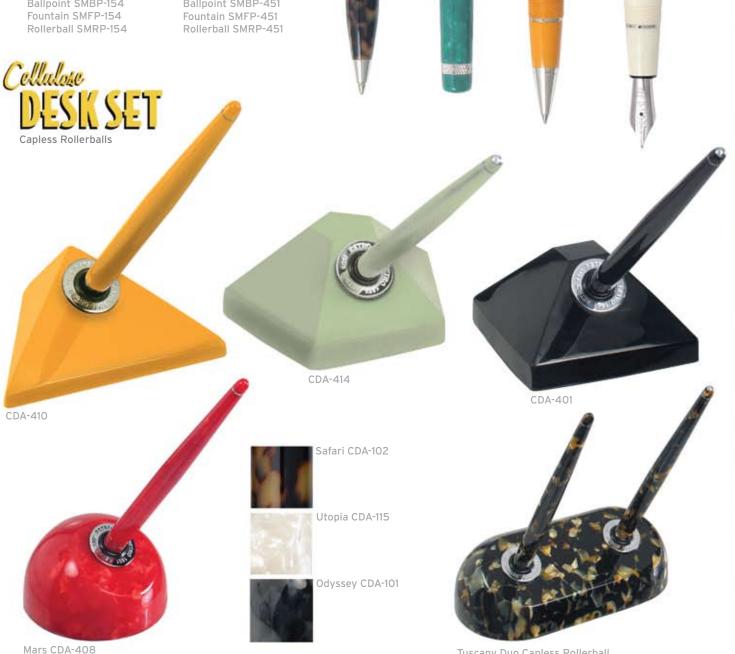

# Souptillester

It's easy to overlook the simple pleasures of life in the rush of modern living. The Scriptmaster is inspired by the days of old charm, simple luxuries, and an appreciation for those pleasures. Each one is trimmed with platinum and made of cellulose acetate, a classic retro material that is vibrant in color and warm to the touch. No two pieces are the same. Pick up a Scriptmaster and let the written word flow gracefully.

#### Tortoise

Ballpoint SMBP-102 Fountain SMFP-102 Rollerball SMRP-102

Ballpoint SMBP-154

### Ginger

Ballpoint SMBP-110 Fountain SMFP-110 Rollerball SMRP-110

#### Mary Ann

Ballpoint SMBP-451

Tuscany Duo Capless Rollerball and 0.9mm Pencil Set CDA-220

You can't lose with this poker set! It is complete with two decks of cards and professional, clay chips. The poker caddy is also protected by a durable, attractive leather lid.