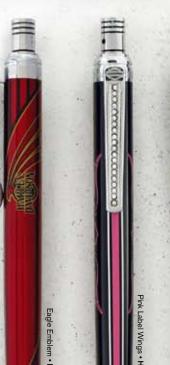

#### STROKER

Punch the piston inspired click-top and you're ready to write. Each Stroker is constructed with a metal barrel and components available in five unique designs. *Tread* has a textured barrel with printed stripes, *Antique Eagle* is acid-etched and plated in an antique copper, the *Eagle Emblem* has a shiny red barrel with accent printing, the *Pink Label Wings* has a printed design on black gloss barrel with a clip featuring nineteen Swarovski® gems and the *Stealth Skull* has an all black design with silver accent printing. They measure 5.25 inches (133 mm) and come packaged in a black H-D® gift box. See front for Easy Flow refills.

\*This is a Harley-Davidson pink label product. With every purchase of Harley-Davidson® MotorClothes Pink Label merchandise, 3% of the suggested retail price is donated to organizations that support and empower women who are affected by breast cancer every day. Visit h-d.com/pinklabel to learn more.