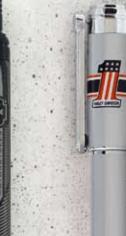

## VINTAGE RIDER

Freedom and adventure are calling your name, so pack the essentials and hit the road. Choose from five mid-twist ballpoint designs: the silver Harley One, the all black H-D Stealth, the two-tone Black/Orange Eagle, the Chrome & Black with the iconic H-D logo plus textured bottom barrel and the Pink Label Script with black on black printing plus glow in the dark accent printing. Each measures five inches (127 mm) in length and packaged in a black H-D gift box. Refill with an Easy Flow ballpoint (see front).