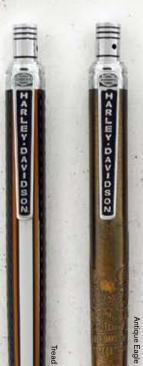

#### STROKER

Punch the piston inspired click-top and you're ready to write. Each Stroker is constructed with a metal barrel and components available in five unique designs. *Tread* has a textured barrel with printed stripes, *Antique Eagle* is acid-etched and plated in an antique copper, the *Eagle Emblem* has a shiny red barrel with accent printing, the *Pink Label Wings* has a printed design on black gloss barrel with a clip featuring nineteen Swarovski® gems and the *Stealth Skull* has an all black design with silver accent printing. They measure 5.25 inches (133 mm) and come packaged in a black H-D® gift box. See front for Easy Flow refills.