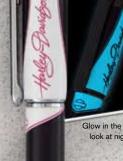

## VINTAGE RIDER

Freedom and adventure are calling your name, so pack the essentials and hit the road. Choose from five mid-twist ballpoint designs: the silver Harley One, the all black H-D Stealth, the two-tone Black/Orange Eagle, the Chrome & Black with the iconic H-D logo plus textured bottom barrel and the Pink Label Script with black on black printing plus glow in the dark accent printing. Each measures five inches (127 mm) in length and packaged in a black H-D gift box. Refill with an Easy Flow ballpoint (see front).

\*This is a Harley-Davidson pink label product. With every purchase of Harley-Davidson® MotorClothes Pink Label merchandise, 3% of the suggested retail price is donated to organizations that support and empower women who are affected by breast cancer every day. Visit h-d.com/pinklabel to learn more.