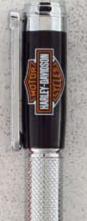

## VINTAGE RIDER

Freedom and adventure are calling your name, so pack the essentials and hit the road. Choose from five mid-twist ballpoint designs: the silver Harley One, the all black H-D Stealth, the two-tone Black/Orange Eagle, the Chrome & Black with the iconic H-D logo plus textured bottom barrel and the Pink Label Script with black on black printing plus glow in the dark accent printing. Each measures five inches (127 mm) in length and packaged in a black H-D gift box. Refill with an Easy Flow ballpoint (see front).