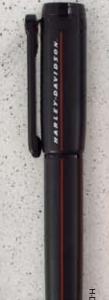

## **FULL THROTTLE**

Crank the throttle and your Harley® comes to life. In that spirit, we created the Full Throttle series that is ready to rumble with a simple twist. This collection has all metal construction with unique styles including: Black Denim with acid-etched top barrel and matte black lacquer finish, Classic Stripes with iconic H-D logos printed, Vintage Skull with an acid-etched design and the new HDMC with black nickel barrels printed with glow in the dark ink and finished with a textured grip. They are loaded with an Easy Flow refill and measure 5.25 inches (133 mm) in length. They come packaged in a sturdy gift box.