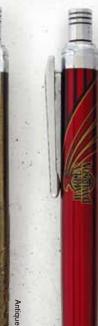

#### STROKER

Punch the piston inspired click-top and you're ready to write. Each Stroker is constructed with a metal barrel and components available in five unique designs. *Tread* has a textured barrel with printed stripes, *Antique Eagle* is acid-etched and plated in an antique copper, the *Eagle Emblem* has a shiny red barrel with accent printing, the *Pink Label Wings* has a printed design on black gloss barrel with a clip featuring nineteen Swarovski® gems and the *Stealth Skull* has an all black design with silver accent printing. They measure 5.25 inches (133 mm) and come packaged in a black H-D® gift box. See front for Easy Flow refills.