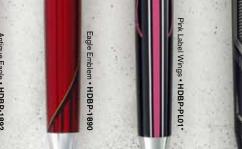

#### STROKER

Punch the piston inspired click-top and you're ready to write. Each Stroker is constructed with a metal barrel and components available in five unique designs. *Tread* has a textured barrel with printed stripes, *Antique Eagle* is acid-etched and plated in an antique copper, the *Eagle Emblem* has a shiny red barrel with accent printing, the *Pink Label Wings* has a printed design on black gloss barrel with a clip featuring nineteen Swarovski® gems and the *Stealth Skull* has an all black design with silver accent printing. They measure 5.25 inches (133 mm) and come packaged in a black H-D® gift box. See front for Easy Flow refills.