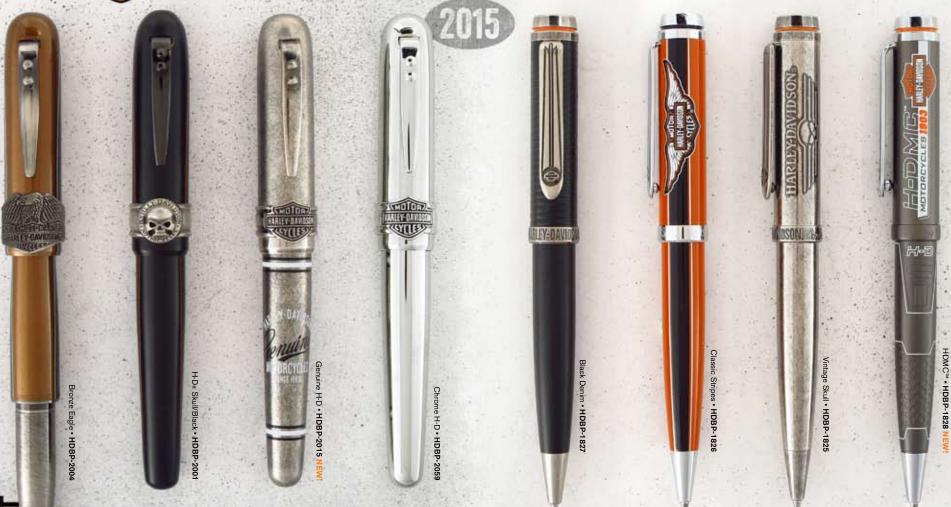

### BLACKLINE

The Blackline series is the real deal with their sculpted mid-ring designs and streamlined metal barrels that open and close with a magnetic capping system. Choose from four designs: the metallic Bronze Eagle, matte black H-D Skull, the vintage style Genuine H-D or the Chrome H-D. They are loaded with an Easy Flow ballpoint refill that is both smooth and long lasting, plus it comes in a canvas pouch for storing when not in use. If you like heavy metal, this ballpoint is for you. It measures 5 inches (127 mm) when capped.

## **FULL THROTTLE**

Crank the throttle and your Harley® comes to life. In that spirit, we created the Full Throttle series that is ready to rumble with a simple twist. This collection has all metal construction with unique styles including: Black Denim with acid-etched top barrel and matte black lacquer finish, Classic Stripes with iconic H-D logos printed, Vintage Skull with an acid-etched design and the new HDMC with black nickel barrels printed with glow in the dark ink and finished with a textured grip. They are loaded with an Easy Flow refill and measure 5.25 inches (133 mm) in length. They come packaged in a sturdy gift box.