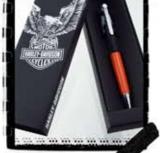

## VINTAGE RIDER

Freedom and adventure are calling your name, so pack the essentials and hit the road. Choose from five mid-twist ballpoint designs: the silver Harley One, the all black H-D Stealth, the two-tone Black/Orange Eagle, the Chrome & Black with the iconic H-D logo plus textured bottom barrel and the Pink Label Script with black on black printing plus glow in the dark accent printing. Each measures five inches (127 mm) in length and packaged in a black H-D gift box. Refill with an Easy Flow ballpoint (see front).