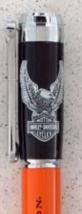

## VINTAGE RIDER

Freedom and adventure are calling your name, so pack the essentials and hit the road. Choose from five mid-twist ballpoint designs: the silver Harley One, the all black H-D Stealth, the two-tone Black/Orange Eagle, the Chrome & Black with the iconic H-D logo plus textured bottom barrel and the Pink Label Script with black on black printing plus glow in the dark accent printing. Each measures five inches (127 mm) in length and packaged in a black H-D gift box. Refill with an Easy Flow ballpoint (see front).