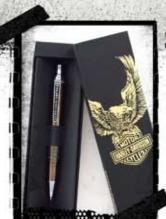

## VINTAGE RIDER

Freedom and adventure are calling your name, so pack the essentials and hit the road. Choose from five mid-twist ballpoint designs: the silver Harley One, the all black H-D Stealth, the two-tone Black/Orange Eagle, the Chrome & Black with the iconic H-D logo plus textured bottom barrel and the Pink Label Script with black on black printing plus glow in the dark accent printing. Each measures five inches (127 mm) in length and packaged in a black H-D gift box. Refill with an Easy Flow ballpoint (see front).