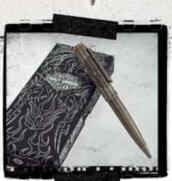

#### STROKER

Punch the piston inspired click-top and you're ready to write. Each Stroker is constructed with a metal barrel and components available in five unique designs. *Tread* has a textured barrel with printed stripes, *Antique Eagle* is acid-etched and plated in an antique copper, the *Eagle Emblem* has a shiny red barrel with accent printing, the *Pink Label Wings* has a printed design on black gloss barrel with a clip featuring nineteen Swarovski® gems and the *Stealth Skull* has an all black design with silver accent printing. They measure 5.25 inches (133 mm) and come packaged in a black H-D® gift box. See front for Easy Flow refills.