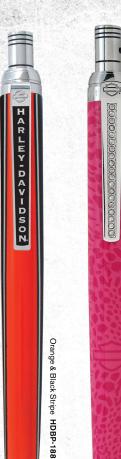

## DECLARE YOUR INDEPENDENCE

STROKER

- · Piston inspired Click-top design
- · Custom "Harley-Davidson" clip
- · Three styles to choose from
- · Loaded with an Easy-Flow ballpoint refill
- Pink Exotic has 19 Swarovski Crystal gems in the clip
- · Length of 5 1/4 inches (133 mm)