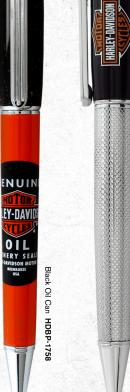

REFILLS (3 Packs): Blackline, Full Throttle & Hex

REF71-B Black Easy-Flow 9000 REF77-B Blue Easy-Flow 9000

- · Unique hexagonal shaped barrel
- · Brushed gun-metal accents
- Vintage H-D® logo adorns the twist-top that retracts the ballpoint.
- · Loaded with an Easy-flow ballpoint refill
- Measures 5 ½ inches (130 mm)