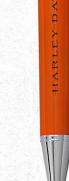

· Mid-twist ballpoint loaded with an Easy-flow refill

Black/Orange Eagle HDBP-1750

- Choose from three unique designs
- · Chrome & Black has diamond cut textured barrel
- · Shiny chrome accents
- Length of 5 inches (127 mm)