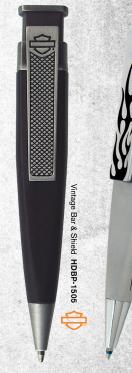

- Extra large clip with strong gripping power
- Unique rectangular shaped body
- · Vintage Bar & Shield's clip has an engraved design
- · Click-top ballpoint with smooth ballpoint refill
- Length of 4 1/4 inches (108 mm)