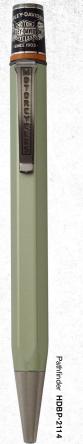

REFILLS (3 Packs): Blackline, Full Throttle & Hex

REF71-B Black Easy-Flow 9000 REF77-B Blue Easy-Flow 9000

- · Unique hexagonal shaped barrel
- · Brushed gun-metal accents
- Vintage H-D® logo adorns the twist-top that retracts the ballpoint.
- · Loaded with an Easy-flow ballpoint refill
- Measures 5 ½ inches (130 mm)