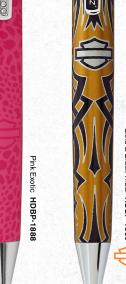

## DECLARE YOUR INDEPENDENCE

STROKER

- · Piston inspired Click-top design
- · Custom "Harley-Davidson" clip
- · Three styles to choose from
- · Loaded with an Easy-Flow ballpoint refill
- Pink Exotic has 19 Swarovski Crystal gems in the clip
- · Length of 5 1/4 inches (133 mm)