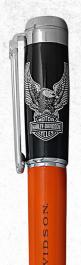

· Mid-twist ballpoint loaded with an Easy-flow refill

Black/Orange Eagle HDBP-1750

- Choose from three unique designs
- · Chrome & Black has diamond cut textured barrel
- · Shiny chrome accents
- Length of 5 inches (127 mm)