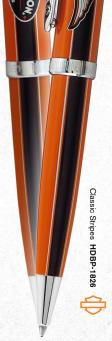

· Magnetic capping system closure

• Measures 5 inches (127 mm) when capped

· Loaded with an Easy-flow refill

- Three unique mid-twist designs with custom H-D clip
- Vintage Skull has an acid-etched design complete with an all antique pewter finish
- · Loaded with an Easy-flow ballpoint refill
- Classic Stripes has bold stripes and two classic H-D logos printed on each side.
- Measures 5 1/4 inches (133 mm)