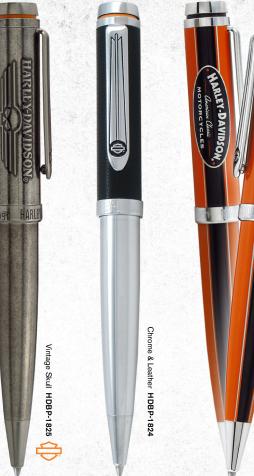

· Magnetic capping system closure

• Measures 5 inches (127 mm) when capped

· Loaded with an Easy-flow refill

- Three unique mid-twist designs with custom H-D clip
- Vintage Skull has an acid-etched design complete with an all antique pewter finish
- · Loaded with an Easy-flow ballpoint refill
- Classic Stripes has bold stripes and two classic H-D logos printed on each side.
- Measures 5 1/4 inches (133 mm)