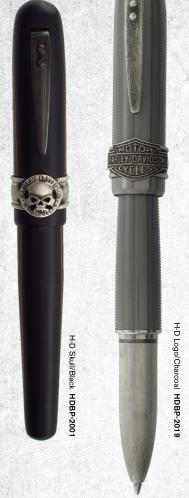

· Magnetic capping system closure

• Measures 5 inches (127 mm) when capped

· Loaded with an Easy-flow refill

- Three unique mid-twist designs with custom H-D clip
- Vintage Skull has an acid-etched design complete with an all antique pewter finish
- · Loaded with an Easy-flow ballpoint refill
- Classic Stripes has bold stripes and two classic H-D logos printed on each side.
- Measures 5 1/4 inches (133 mm)