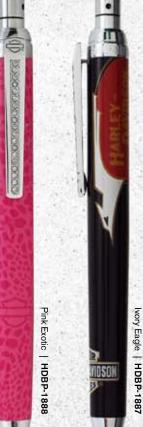

#### Stroker =

- Piston inspired Click-top
- Three styles to choose from
- · Loaded with an Easy-Flow ballpoint refill
- Pink Exotic has 19 Swarovski Crystal gems in the clip
- Length of 5 1/4 inches (133 mm)

## Vintage Rider

- Mid-twist ballpoint loaded with Easy-flow refill
- Three graphic styles to choose from
- Shiny chrome accents

Black/Orange Eagle | HDBP-1750

• Length of 5 inches (127 mm)

| REFILLS (3 Packs): Stroker & Vintage Ride |                                |  |
|-------------------------------------------|--------------------------------|--|
|                                           | Black Easy-Flow 9000           |  |
|                                           | Blue Easy-Flow 9000            |  |
|                                           | Trio Color Ballpoint (1 of ea: |  |
|                                           | Magenta, Turquoise & Purple)   |  |