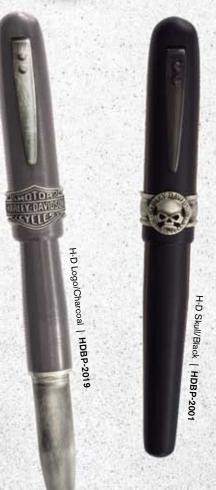

## Blackline:

- Rugged Harley-Davidson® design
- Antiqued accents
- · Capped ballpoint loaded with Easy-flow refill
- · Sculptural metal mid-ring design
- Measures 5 inches (127 mm) when capped