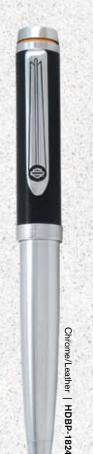

## EY-DAVIDSON Harley-Davidson RETRO 1951









## Blackline:

- Rugged Harley-Davidson® design
- Antiqued accents
- · Capped ballpoint loaded with Easy-flow refill
- · Sculptural metal mid-ring design
- Measures 5 inches (127 mm) when capped

## Full Throttle

- Three unique designs including Glow-in-the-dark!
- · Polished accents in black and chrome
- · Loaded with Easy-flow ballpoint refill
- Mid-twist ballpoint retraction
- · Measures 5 1/4 inches (133 mm)

REFILLS (3 Packs): Blackline & Full Throttle

REF71-B : Black Easy-Flow 9000

REF77-B Blue Easy-Flow 9000 REF918 Trio Color Ballpoint (1 of ea: Magenta, Turquoise & Purple)

# EY-DAV-DSOZ Orange/Black Stripe | HDBP-1881









## Declare Pour Independence



#### Stroker =

- Piston inspired Click-top
- Three styles to choose from
- · Loaded with an Easy-Flow ballpoint re