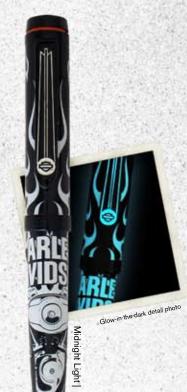

## Full Throttle

- Three unique designs including Glow-in-the-dark!
- · Polished accents in black and chrome
- · Loaded with Easy-flow ballpoint refill
- Mid-twist ballpoint retraction
- · Measures 5 1/4 inches (133 mm)