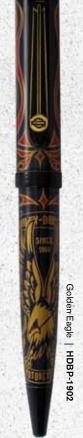

## Vintage Rider

- Mid-twist ballpoint loaded with Easy-flow refill
- Three graphic styles to choose from
- Shiny chrome accents

Black/Orange Eagle | HDBP-1750

• Length of 5 inches (127 mm)

| REFILLS (3 Packs): Stroker & Vintage Ride |                                |  |
|-------------------------------------------|--------------------------------|--|
|                                           | Black Easy-Flow 9000           |  |
|                                           | Blue Easy-Flow 9000            |  |
|                                           | Trio Color Ballpoint (1 of ea: |  |
|                                           | Magenta, Turquoise & Purple)   |  |