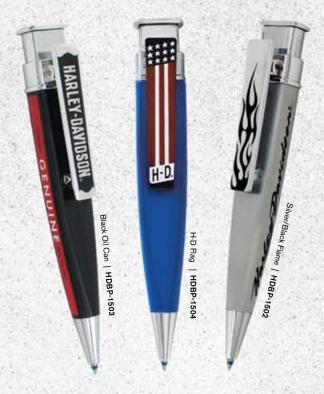

### Flathead

- Extra large clip with strong gripping power
- · Unique rectangular body shape
- Three graphic styles to choose from
- Click-top ballpoint with smooth ballpoint refill
- Length of 4 1/4 inches (108 mm)