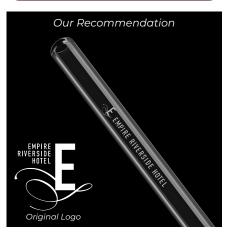

## Two-lined Logos/Texts

We recommend arranging texts in **single lines** to ensure maximum readability.