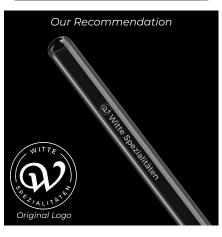

## <u>Round Logos</u>

For better readability, we recommend arranging round logos as **single-line** text.