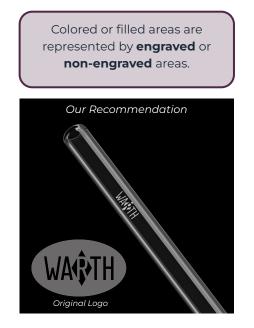

## **Engraving Design Recommendations**



With 5 years experience, our expert team personalizes your brand logo with precision to fit uniquely on each HALM Straw. Whether **text or logo designs**, the end result is always **high-quality and memorable**.

Below are some examples of customers logos with different design features. Please take note to see how your own logo could look. We offer a photo sample on request for 7,90  $\in$  to check the final result before your order is sent. Check the add-on box in checkout for your sample.

## **Colored/Filled Logos**



## <u>Round Logos</u>

For better readability, we recommend arranging round logos as **single-line** text.



## Two-lined Logos/Texts

We recommend arranging texts in **single lines** to ensure maximum readability.