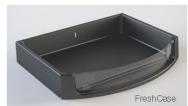

Our Frames for clear in-store communication are produced in 100% recycled HIPS. Transparent frames are not offered in recycled material.

Ideal for merchandising loose produce on tables or shelves, FreshCase has a food-grade surface and is made from recycled ABS. It is available as flat or curved front cases in 600 mm, 400 mm