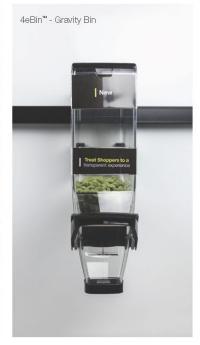

and 300 mm widths and is designed

Optimal™ dividers

**Gravity bins** 

FreshCase

Frames

The gravity bins guarantee efficient 'first-in, first out' stock rotation and help to reduce unnecessary packaging waste. 4eBin<sup>TM</sup> gravity bins are partly made from recycled PET.