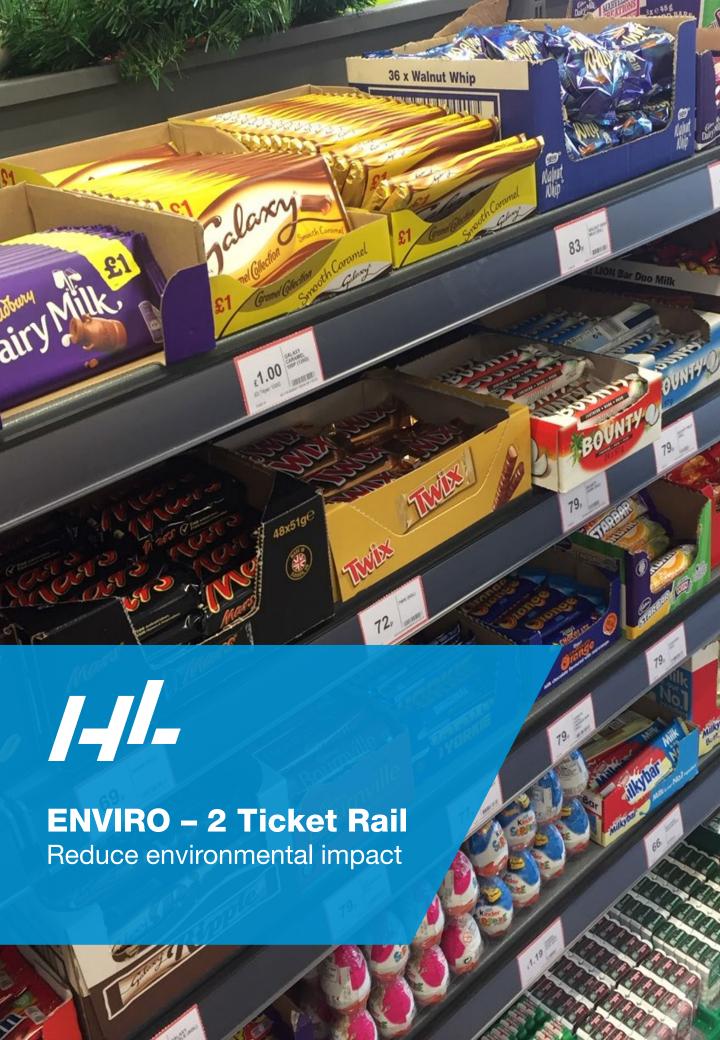

Enviro-2 ticket rails, two part design, only the front part needs to be thrown away when damaged or broken. It could reduce the amount of plastic being thrown away by up to 60%.

By only having to replace the front part of the ticket rail, this will result in a cost saving. The back part remains on the shelf and can be reused again and again.