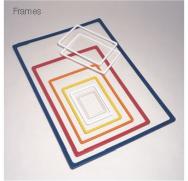

Our Frames for clear in-store communication are produced in 100% recycled HIPS. Transparent frames are not offered in recycled material.

Ideal for merchandising loose produce on tables or shelves, FreshCase has a food-grade surface and is made from recycled ABS. It is available as flat or curved front cases in 600 mm, 400 mm