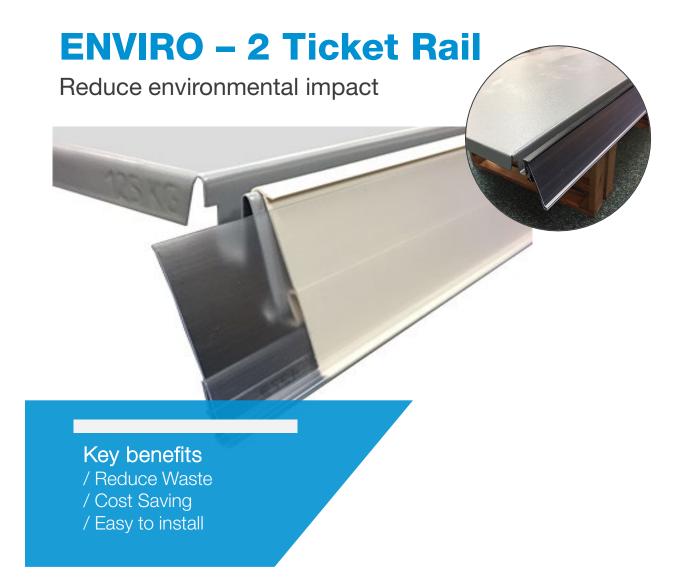

Enviro-2 ticket rails, two part design, only the front part needs to be thrown away when damaged or broken. It could reduce the amount of plastic being thrown away by up to 60%.

By only having to replace the front part of the ticket rail, this will result in a cost saving. The back part remains on the shelf and can be reused again and again.