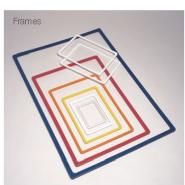

Our Frames for clear in-store communication are produced in 100% recycled HIPS. Transparent frames are not offered in recycled material.

Ideal for merchandising loose produce on tables or shelves, FreshCase has a food-grade surface and is made from recycled ABS. It is available as flat or curved front cases in 600 mm, 400 mm