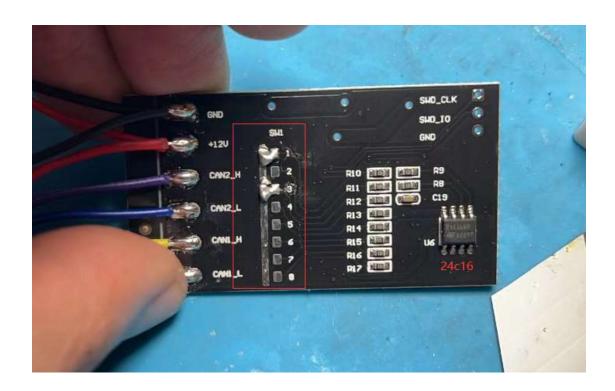

## **NISSAN LCD Dashboard CAN Filter**







1: Remember the origin mileage of the car, remove the

## dashboard.





- 2: Use programmer to read S6J329 data on dashboard, change to your desired mileage.
- 3: Tell us the exact value of origin kilometers shown on dash and the

new kilometer you want it to adjust.

4: We will send you 24C16 Data file, Write the file to 24C16 Chip on the filter, short-circuit the can filter switch accordingly (will be mention on file name).









5: Solder the filter on dashboard according to the wiring diagram provided, install dash on to car after soldering is completed.



6. Driving 2 km on the road, everything is normal.