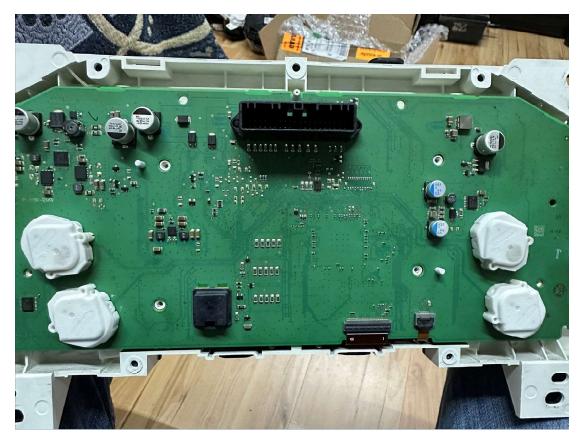

## dashboard.

- 2: Use programmer to read S6J329 data on dashboard, change to your desired mileage.
- 3: Tell us the exact value of origin kilometers shown on dash and the

new kilometer you want it to adjust.

4: We will send you 24C16 Data file, Write the file to 24C16 Chip on the filter, short-circuit the can filter switch accordingly (will be mention on file name).

5: Solder the filter on dashboard according to the wiring diagram provided, install dash on to car after soldering is completed.