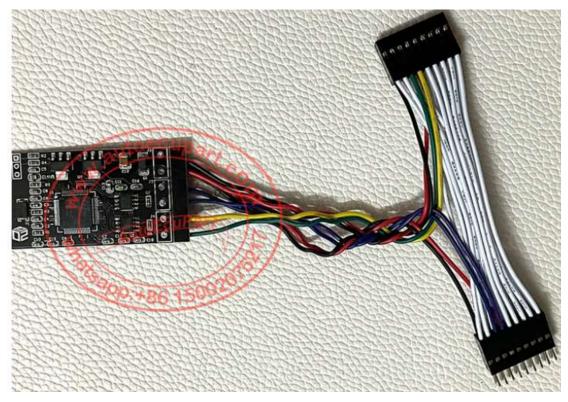

4: We will send you 24C16 Data file, Write the file to 24C16 Chip on the filter, short-circuit the can filter switch accordingly (will be mention on file name).

5: Solder the filter on dashboard according to the wiring diagram provided, install dash on to car after soldering is completed.