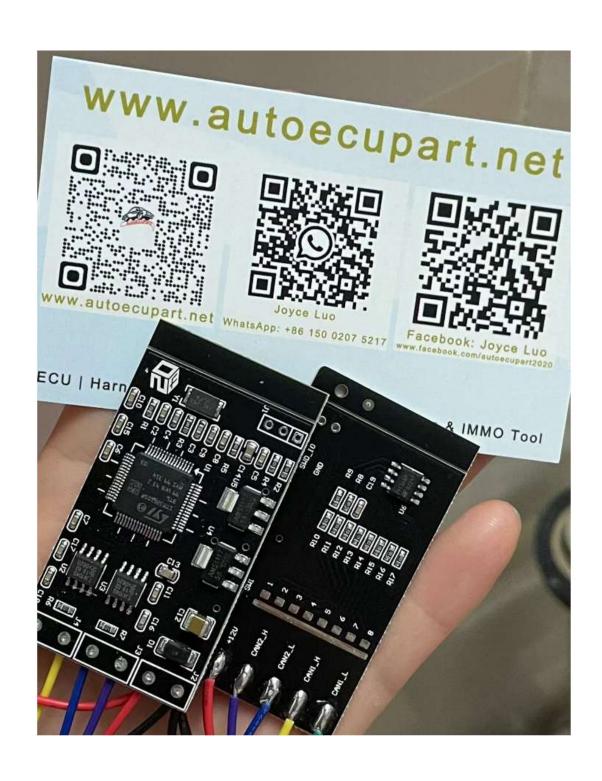

## **NISSAN LCD Dashboard CAN Filter**

1: Remember the origin mileage of the car, remove the

## dashboard.

- 2: Use programmer to read S6J329 data on dashboard, change to your desired mileage.
- 3: Tell us the exact value of origin kilometers shown on dash and the

new kilometer you want it to adjust.

4: We will send you 24C16 Data file, Write the file to 24C16 Chip on the filter, short-circuit the can filter switch accordingly (will be mention on file name).

5: Solder the filter on dashboard according to the wiring diagram provided, install dash on to car after soldering is completed.