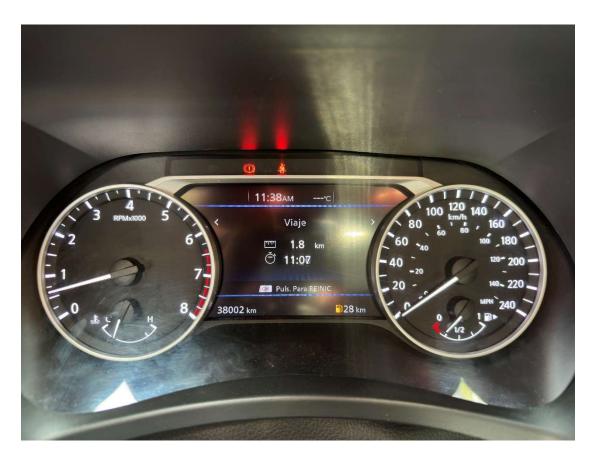

## **NISSAN LCD Dashboard CAN Filter**







1: Remember the origin mileage of the car, remove the

## dashboard.





- 2: Use programmer to read S6J329 data on dashboard, change to your desired mileage.
- 3: Tell us the exact value of origin kilometers shown on dash and the

new kilometer you want it to adjust.

4: We will send you 24C16 Data file, Write the file to 24C16 Chip on the filter, short-circuit the can filter switch accordingly (will be mention on file name).









5: Solder the filter on dashboard according to the wiring diagram provided, install dash on to car after soldering is completed.



6. Driving 2 km on the road, everything is normal.