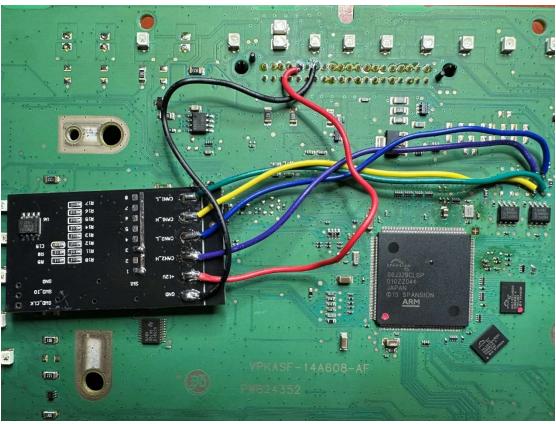

## **NISSAN LCD Dashboard CAN Filter**







1: Remember the origin mileage of the car, remove the

## dashboard.





- 2: Use programmer to read S6J329 data on dashboard, change to your desired mileage.
- 3: Tell us the exact value of origin kilometers shown on dash and the

new kilometer you want it to adjust.

4: We will send you 24C16 Data file, Write the file to 24C16 Chip on the filter, short-circuit the can filter switch accordingly (will be mention on file name).









5: Solder the filter on dashboard according to the wiring diagram provided, install dash on to car after soldering is completed.



6. Driving 2 km on the road, everything is normal.