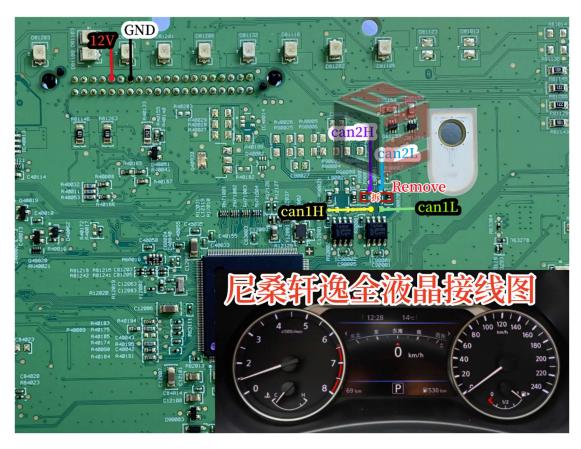

## **NISSAN LCD Dashboard CAN Filter**







1: Remember the origin mileage of the car, remove the

## dashboard.





- 2: Use programmer to read S6J329 data on dashboard, change to your desired mileage.
- 3: Tell us the exact value of origin kilometers shown on dash and the

new kilometer you want it to adjust.

4: We will send you 24C16 Data file, Write the file to 24C16 Chip on the filter, short-circuit the can filter switch accordingly (will be mention on file name).









5: Solder the filter on dashboard according to the wiring diagram provided, install dash on to car after soldering is completed.



6. Driving 2 km on the road, everything is normal.