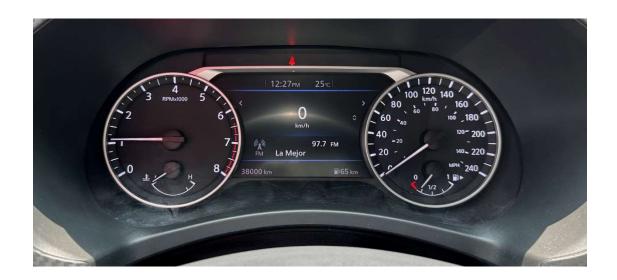

## **NISSAN LCD Dashboard CAN Filter**

1: Remember the origin mileage of the car, remove the

6. Driving 2 km on the road, everything is normal.