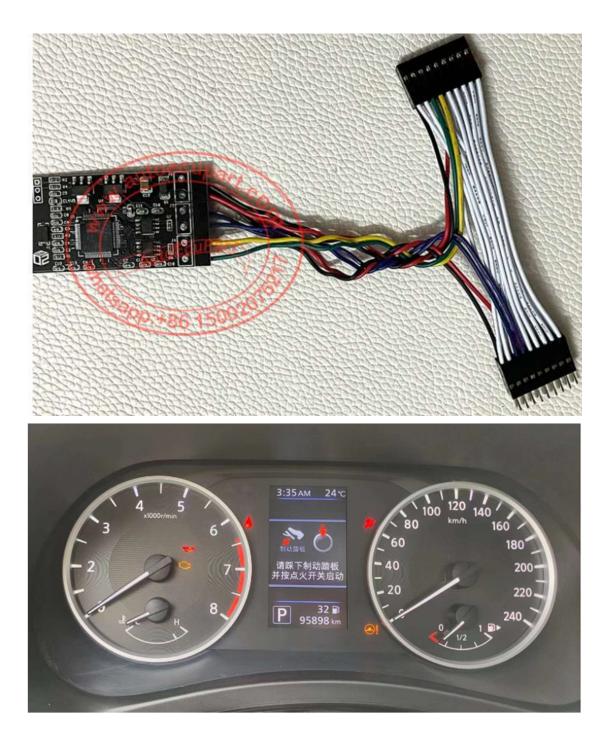

## Nissan Normal dashboard can filter

1: Remember the origin mileage of the car, remove the dashboard.

2: Read the 25640 data and send to us, tell us the exact origin mileage value displayed on the dashboard and new kilometers you want it to adjust.

3: We will send you 24C16 data and write to 24C16 Chip on filter; and write new 25640 data to the dashboard (25640), and short-circuit the can filter

## switch (mentioned in the file name) accordingly.

4: Solder the filter according to the wiring diagram provided, Install dash on to car after soldering is completed.

5: When the dashboard is installed on the car, the dashboard shows 0KM, and after driving 1KM on the road, it will be the mileage you want.