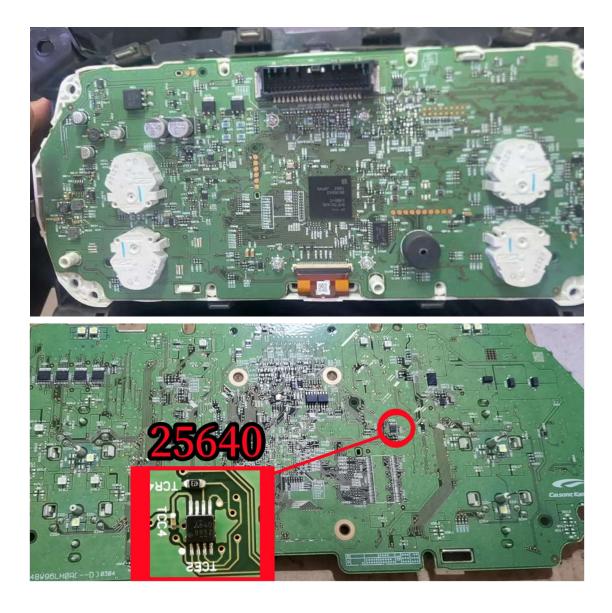

## switch (mentioned in the file name) accordingly.

4: Solder the filter according to the wiring diagram provided, Install dash on to car after soldering is completed.

5: When the dashboard is installed on the car, the dashboard shows 0KM, and after driving 1KM on the road, it will be the mileage you want.