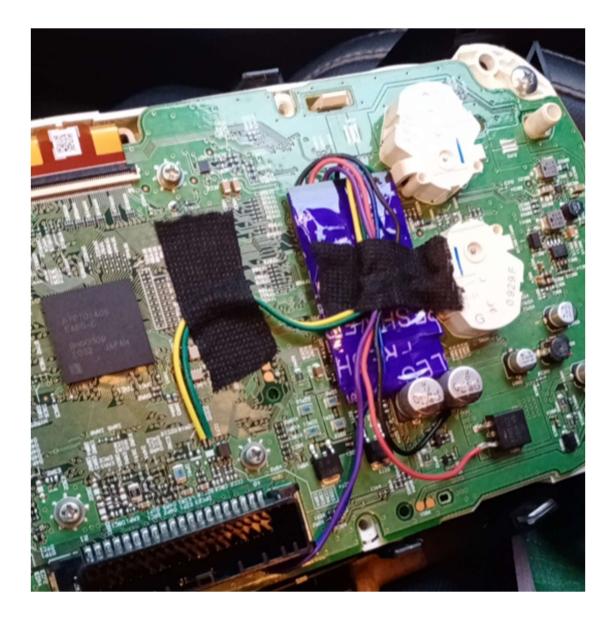

## Nissan Normal dashboard can filter





1: Remember the origin mileage of the car, remove the dashboard.



2: Read the 25640 data and send to us, tell us the exact origin mileage value displayed on the dashboard and new kilometers you want it to adjust.

3: We will send you 24C16 data and write to 24C16 Chip on filter; and write new 25640 data to the dashboard (25640), and short-circuit the can filter

## switch (mentioned in the file name) accordingly.





4: Solder the filter according to the wiring diagram provided, Install dash on to car after soldering is completed.



5: When the dashboard is installed on the car, the dashboard shows 0KM, and after driving 1KM on the road, it will be the mileage you want.