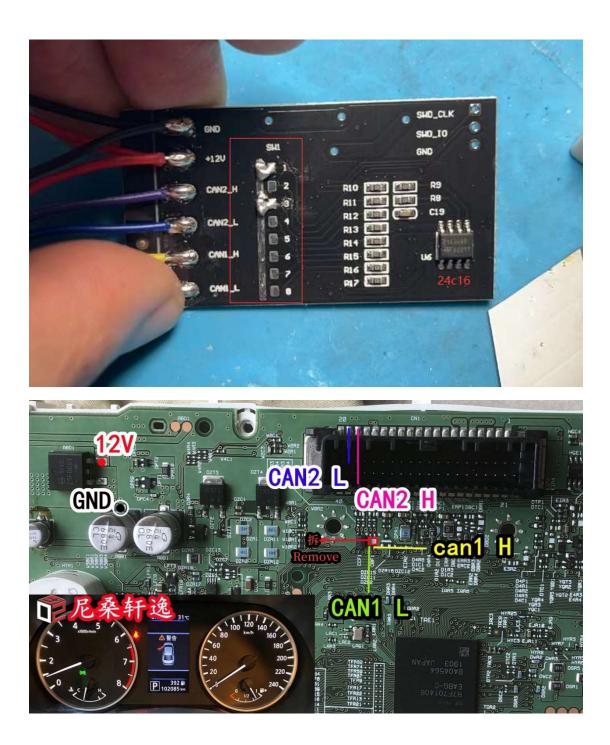

## switch (mentioned in the file name) accordingly.

4: Solder the filter according to the wiring diagram provided, Install dash on to car after soldering is completed.

5: When the dashboard is installed on the car, the dashboard shows 0KM, and after driving 1KM on the road, it will be the mileage you want.