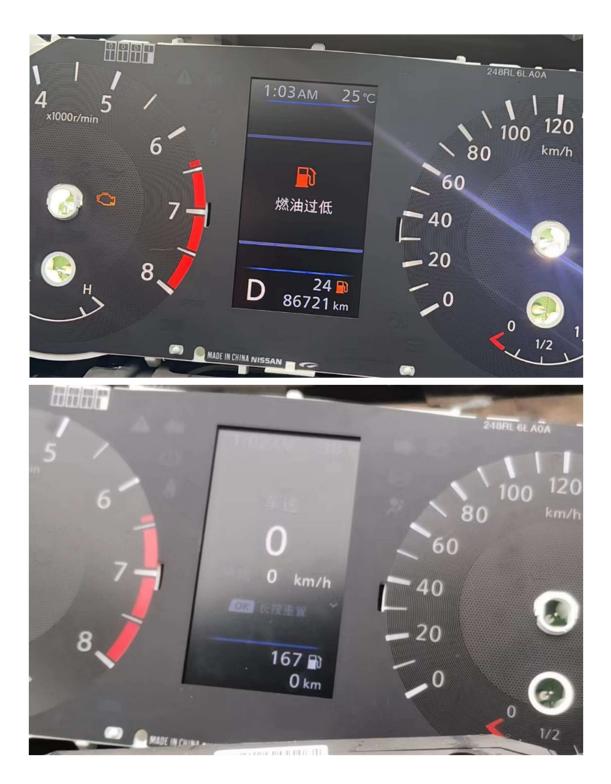

## Nissan Normal dashboard can filter





1: Remember the origin mileage of the car, remove the dashboard.



2: Read the 25640 data and send to us, tell us the exact origin mileage value displayed on the dashboard and new kilometers you want it to adjust.

3: We will send you 24C16 data and write to 24C16 Chip on filter; and write new 25640 data to the dashboard (25640), and short-circuit the can filter

## switch (mentioned in the file name) accordingly.





4: Solder the filter according to the wiring diagram provided, Install dash on to car after soldering is completed.



5: When the dashboard is installed on the car, the dashboard shows 0KM, and after driving 1KM on the road, it will be the mileage you want.