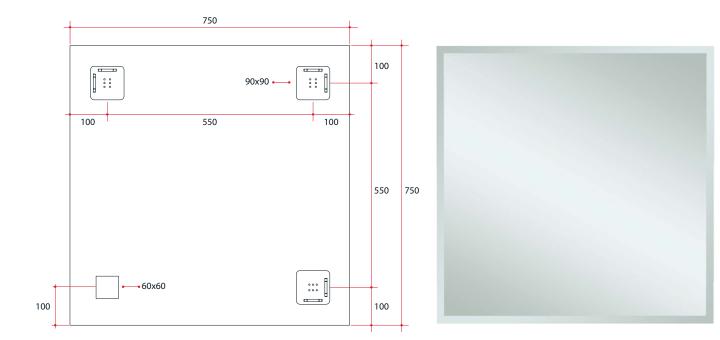

## Montana Square Polished Edge Mirror

Note: All dimensions are in millimetres (mm)

This product includes a mirror and Thermomirror demister. These are supplied as separate parts and the demister will need to be adhered to the back of the mirror prior to installation of the mirror. For details on the demister, please see next page

**Please note:** Bracket location may vary +/- 5mm. DO NOT pre-drill holes for mounts before confirming exact locations on your mirror. Measurements and diagrams are to be used as a guide only.

Mirrors will need to be installed in accordance with the Installation Guide. Ablaze does not take responsibility for incorrect installation of these mirrors