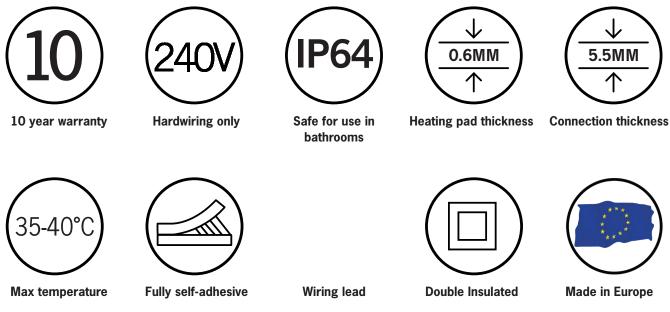

## **Thermomirror Mirror Demister**

Ultra-thin Demister Pad for use on Bathroom Mirrors

| Stock Code | Size (mm) | Heat Output (W) | Voltage - Frequency                     |
|------------|-----------|-----------------|-----------------------------------------|
| TM5050     | 500 x 500 | 30              | 220 - 240V 50Hz                         |
|            |           |                 | ••••••••••••••••••••••••••••••••••••••• |

Thermomirror demisters must be installed by a qualified electrician. The demister cannot be cut, pierced or modified in anyway.

1300 368 631 sales@thermogroup.com.au www.thermogroup.com.au