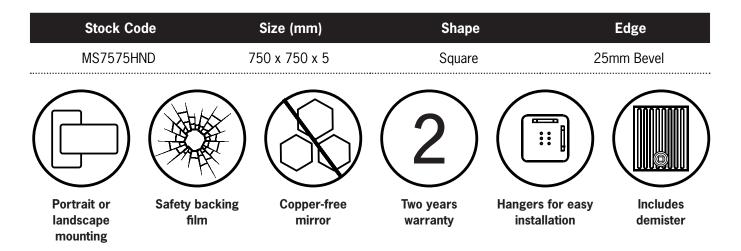

## Montana Square Polished Edge Mirror

Note: All dimensions are in millimetres (mm)

This product includes a mirror and Thermomirror demister. These are supplied as separate parts and the demister will need to be adhered to the back of the mirror prior to installation of the mirror. For details on the demister, please see next page