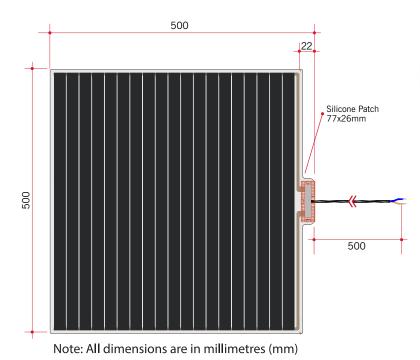

## **Thermomirror Mirror Demister**

Ultra-thin Demister Pad for use on Bathroom Mirrors

| Stock Code | Size (mm) | Heat Output (W) | Voltage - Frequency                     |
|------------|-----------|-----------------|-----------------------------------------|
| TM5050     | 500 x 500 | 30              | 220 - 240V 50Hz                         |
|            |           |                 | ••••••••••••••••••••••••••••••••••••••• |

Thermomirror demisters must be installed by a qualified electrician. The demister cannot be cut, pierced or modified in anyway.

1300 368 631 sales@thermogroup.com.au www.thermogroup.com.au