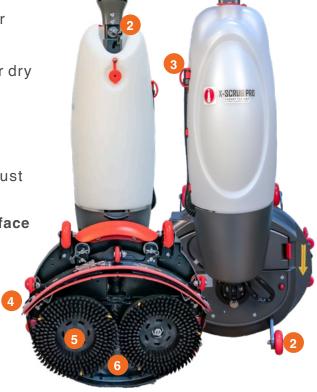

## **BENEFIT SUMMARY**

- 1 Adjustable water flow and brush speed.
- 2 Parking brake and stability wheels holds the X-Scrub®Pro upright for other hands-free activities.
- 3 Retractable hose allows the user to empty dirty water directly into a toilet or drain.
- 4 Steel fram e and dual squeegee blades leave the floor dry and safe. No more wet floor signs!
- 5 Magnetic hub allows for a quick and easychange to brushes or pads.
- 6 Individual floating brush platforms automatically adjust to uneven surfaces.

Outfit your X-Scrub® PRO to virtually clean any hard surface with a variety of pads and brushes.