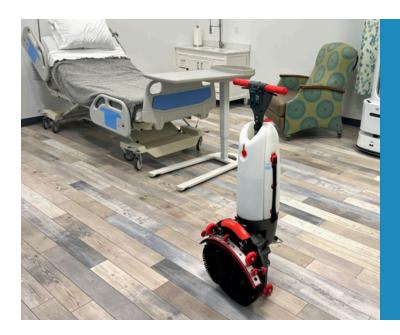

## X-SCRUB® PRO Commercial Grade 18" Micro-Scrubber

- » Over 20 pad and brush options available.
- » Quick Release Magnetic Hub.
- » Adjustable water flow and brush speed.
- » Auto-adjustable brush base for uneven surfaces

## **BENEFIT SUMMARY**

- 1 Adjustable water flow and brush speed.
- 2 Parking brake and stability wheels holds the X-Scrub®Pro upright for other hands-free activities.
- 3 Retractable hose allows the user to empty dirty water directly into a toilet or drain.
- 4 Steel fram e and dual squeegee blades leave the floor dry and safe. No more wet floor signs!
- 5 Magnetic hub allows for a quick and easychange to brushes or pads.
- 6 Individual floating brush platforms automatically adjust to uneven surfaces.

## **BENEFIT SUMMARY**

- Ditch the manual cleaning methods that lack the precision and perfection of newer technologies. Ditch the traditional mop!
- No more murky water spreading dirt over large areas, that takes forever to dry. The X-Scrub®PRO removes the dirt and leaves the floor clean and dry.
- Helpscut down on worker fatigue.
- Easilyand quickly change out brushes and pads with one button, quick change feature.
- Clean virtually any hard surface in those hard-to-reach places.