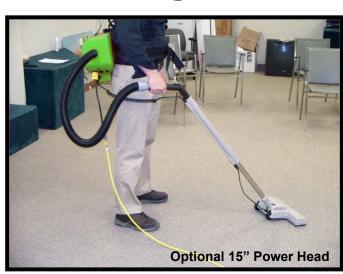

## **High Filtration HipVac**

Perfect for casinos, hotels, motels, hospitals, offices, airports and anywhere that calls for multi-use cleaning

Lightweight only 7.5 lbs! 6 quart capacity.

- · Ametek motor.
- 50' cord gives you more mobility over large areas. •
- 1 ½" Crush-Proof Industrial hose.
- 5 Piece tool kit included.
- Impact proof polyethylene body.
- · Reversible cap for left or right hand use with stainless steel latches.
- Lightweight aluminum wand connected to the HipVac by a flexible hose makes it easily maneuverable around furniture and other obstacles.
- On/Off switch with power nozzle hook up for easy finger tip control.
- Optional 15" Power Head.