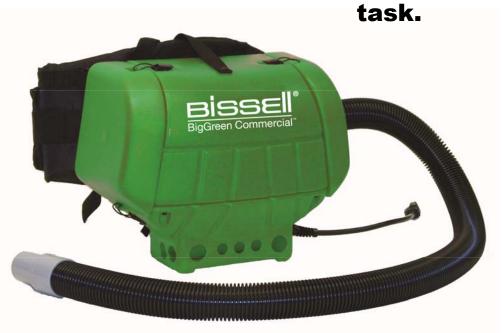

## **High Filtration HipVac**

Perfect for casinos, hotels, motels, hospitals, offices, airports and anywhere that calls for multi-use cleaning

Lightweight only 7.5 lbs! 6 quart capacity.

- · Ametek motor.
- 50' cord gives you more mobility over large areas. •
- 1 ½" Crush-Proof Industrial hose.
- 5 Piece tool kit included.
- Impact proof polyethylene body.
- · Reversible cap for left or right hand use with stainless steel latches.
- Lightweight aluminum wand connected to the HipVac by a flexible hose makes it easily maneuverable around furniture and other obstacles.
- On/Off switch with power nozzle hook up for easy finger tip control.
- Optional 15" Power Head.

Specification: HipVac Item #: BGHIP6A Motor: 11.5 Amps 1,340 watts 1.5 HP

CFM: 150 Weight: 7.5

lbs

Level:

Bag Capacity: 6 Quarts Hose Length:4 feet

Power Cord: 50 feet Filtration

4 Stages Sound 69 db Warranty: