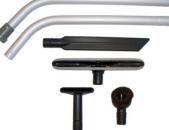

## **High Filtration HipVac**

Perfect for casinos, hotels, motels, hospitals, offices, airports and anywhere that calls for multi-use cleaning

Lightweight only 7.5 lbs! 6 quart capacity.

- · Ametek motor.
- 50' cord gives you more mobility over large areas. •
- 1 ½" Crush-Proof Industrial hose.
- 5 Piece tool kit included.
- Impact proof polyethylene body.
- · Reversible cap for left or right hand use with stainless steel latches.
- Lightweight aluminum wand connected to the HipVac by a flexible hose makes it easily maneuverable around furniture and other obstacles.
- On/Off switch with power nozzle hook up for easy finger tip control.
- Optional 15" Power Head.