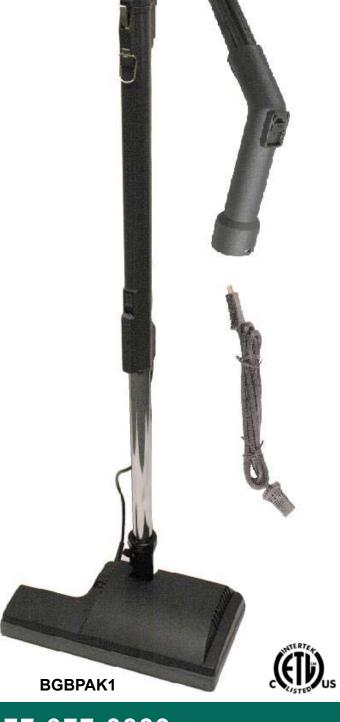

## Power Nozzle for Backpack Vacuums

WORKS WITH BG1006 | BG1001 BACKPACKS & BGHIP6A HIP VAC

The Power Nozzle has a geared belt for long life, a circuit breaker to protect motor, belt and roller from clogs and jams. A large 15 inch cleaning path for quicker clean time. Quick disconnect lever on Power Nozzle neck.

- Commercial geared 15 inch power nozzle with upper Sheath assembly and lower wand.
- 1 ½" 1 ¼" reducer handle that fits on hose cuff
- Power cord assembly connects to switch box on backpack
- Built-In storage ring for convenient wall mounting
- Double row of bristles for rug and floor cleaning
- Designed to remove deep down soil inbedded in carpeted rugged surfaces.
- Speeds up cleaning 2x faster when vacuuming carpeted surfaces.