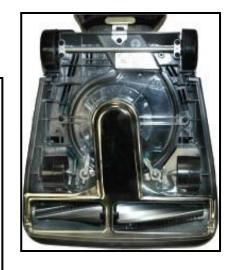

## 12" ProShake Upright

- Powerful 870-watt motor.
- Heat overload protection system.
- Reinforced fan (Virtually Indestructible with life time warranty).
- Comfort Grip handle for easy use.
- Non-Stick cloth bag. (Shakeout)
- 50 foot long power cord with cord strain relief allows for 100 feet of cleaning area.
- · Aluminum roller brush with four bristle strips and double ball bearings.
- 12" cleaning path.
- Large rear wheels make transportation easy.
- 6 position manual carpet height adjustment.
- Chrome metal hood with "V" shaped motor vents.
- Reinforced see-thru fan chamber for fast cleaning.
- Metal on / off foot switch.
- Metal foot release pedal made from hardened steel.
- Metal bottom plate.
- · Magnet bar.
- 1 Year warranty.

**Specifications** 

Model: **BG101** Motor: 870 watt **Motor Hood:** Chrome Handle: Comfort Grip Vacuum Width: 12 inches 14.5 lbs. Weight: **Power Cord:** 50 feet Non-Stick Bag: **Roller Brush:** Aluminum

Belt

Brush Drive: Carpet Height

Adjustment: Yes Magnet Bar: Yes