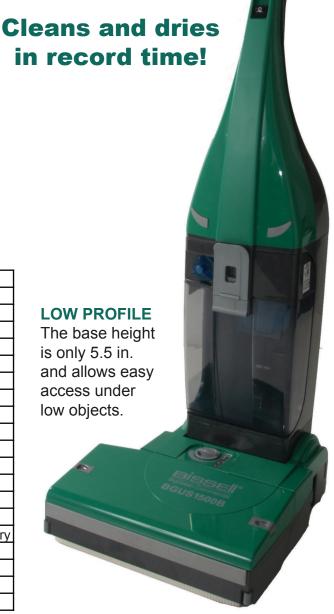

Advanced, innovative, multifunction floor scrubber driers Cleans and dries in record time!

## **STRENGTHS**

- Lightweight (under 25.1 pounds)
- The lightest weight for the operator (2.8 lbs.)
- The world lowest profile (5.5 in)
- Injection / extraction
- Minimum consumption of water and detergents