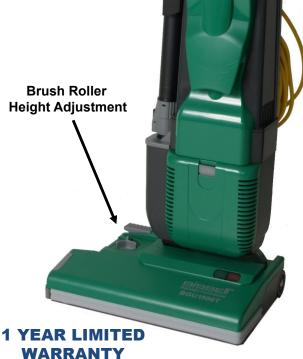

 Roller brush motor automatically turns off protecting the carpet when the tools are being used.

• 15" or 18" cleaning path for faster cleaning.

Large rear wheels make transportation easy.

· Manual carpet height adjustment.