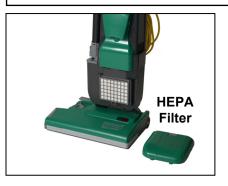

Non-slip belt with overload protection.

 Convenient modular component system requires no tools to disassemble. Easy to trouble shoot a blockage or repair.

• High efficiency HEPA filtration includes motor inlet filter and dual wall disposable bags.