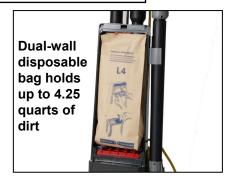

 Telescopic wand and stretch hose extends more than 9 feet for convenient above-the-floor cleaning.

Dual-wall disposable bag holds up to 4.25 quarts of dirt.

• 40-ft. long power cord with cord strain relief allows for 80 feet of cleaning area.