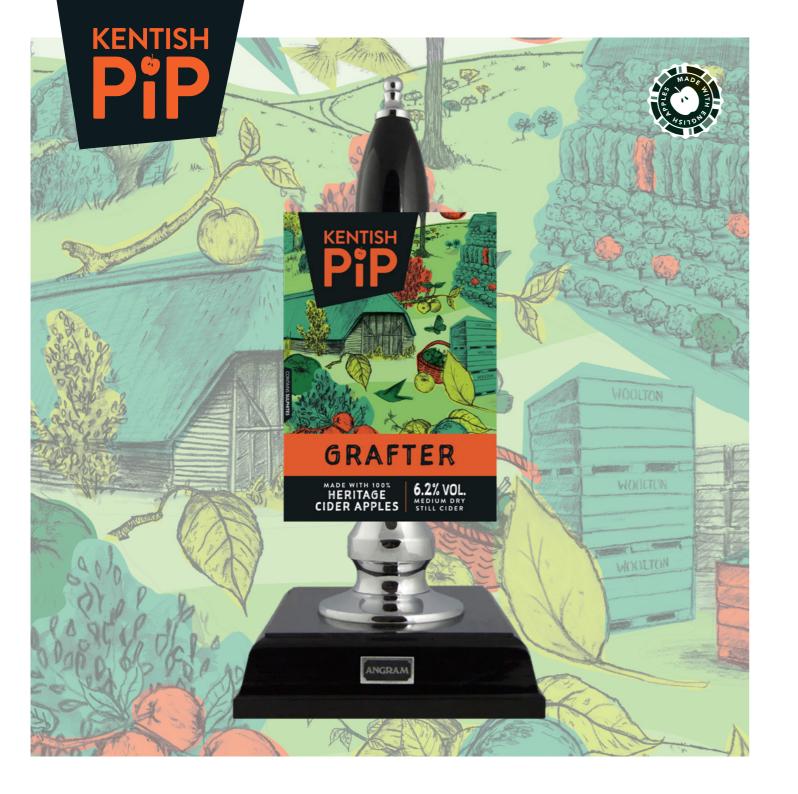

# Grafter

### MADE WITH 100% HERITAGE CIDER APPLES

### **PRODUCT DESCRIPTION**

Crafted from a rich blend of heritage bittersweet and bittersharp cider apples grown, pressed and fermented at Woolton Farm in Kent. We have matured this cider a little bit longer, giving lovely supple and rounded tannins, balanced against a touch of sweetness, ripe red apple notes and a long complex finish. Traditional cider with a modern twist.

### **VARIETIES**

Major, Browns, Dabinett, Kingston Black, Yarlington Mill, Broxwood Foxwhelp, Stokes Red, Crimson King

### **SERVING SUGGESTION**

Pair this cider with a great roast (nut, pork or chicken), bangers and mash, cassoulet or slow cooked one pot dishes or a big bold cheddar

NOTES FROM THE CIDER MAKER

Soft and rounded but packed full of depth and complexity. Try serving in a wine glass as a versatile and low ABV alternative to wine.

### **AROMA**

Rich Red apple with subtle notes of smoke and leather

### **TASTE**

Lovely ripe red apple, soft rounded tannins, medium acidity

### **SWEETNESS**

Medium Dry

### CARBONATION

Still

### ABV

6.2%

### **FORMATS**

20L Bag and Box 10L Bag In Box 3L Pouch

### **OTHER INFO**

- Gluten Free
- Vegan Friendly
- Contains SULPHITES