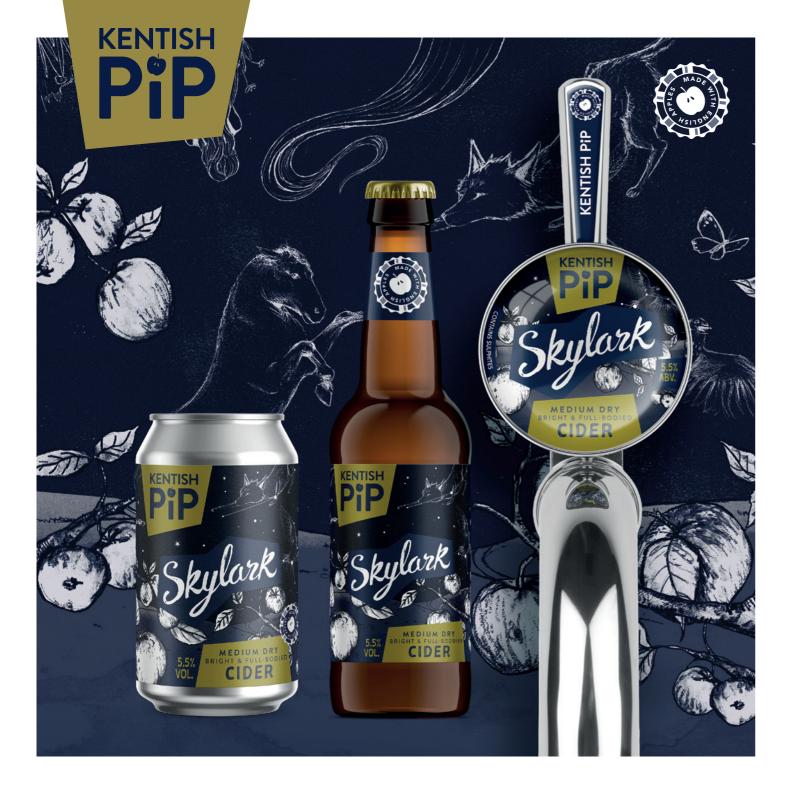

# Skylark

### **BRIGHT FULL-BODIED CIDER**

### **PRODUCT DESCRIPTION**

Skylark is a next generation sparkling cider, popping with big notes of fresh Kentish dessert apples, followed by a flourish of complex cider tannins. Slow fermentation of this special blend of dessert and cider apples creates a deeply refreshing, medium cider for those that expect the beyond.

### **VARIETIES**

Cox, Yarlington Mill, Dabinett, Major, Browns

### **ABV**

5.5%