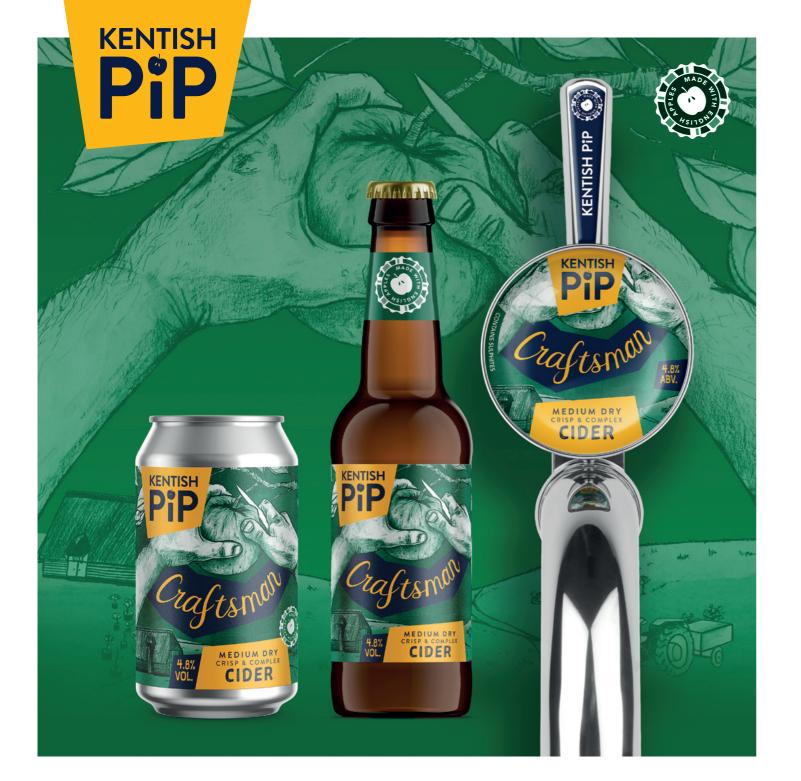

# Craftsman

### **ORIGINAL KENTISH CRAFT CIDER**

### **PRODUCT DESCRIPTION**

Our original Craftsman cider is the connoisseur's favourite. Medium dry and full of fresh flavour, each small batch is blended by hand, then tasted and tweaked for a light, fruity finish. Our uniquely Kentish character comes from fresh hand-picked dessert apples with a subtle addition of select bittersweet varieties.

### **VARIETIES**

Robijn, Zari, Cox, Discovery, Dabinett, Kingston Black

### **SERVING SUGGESTION**

Pair this cider with Pork, Grilled Meat, Muscles, English Cheese

NOTES FROM THE CIDER MAKER

A fine balance to achieve fresh fruit with subtle body and tannin using 30% bittersweet cider apples and 70% dessert varieties

### **AROMA**

Bright Fresh Apple, Honey notes

### **TASTE**

Distinctive fresh crisp apple with a gentle floral note, subtle tannin

### **SWEETNESS**

Medium Dry

### CARBONATION

Still and Sparkling available

### **ABV**

4.8%

### **FORMATS**

50L Steel Kegs (A-Type)
20L, 10L and 3L Bag In Boxes
12 x 330ml Cans
12 x 330ml Bottles

### **OTHER INFO**

- Gluten Free
- Vegan Friendly
- Contains SULPHITES