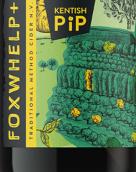

### FOXWHELP+

Traditional cider apple blend. Round and complex lees aged Produced in the traditional

method

Dry