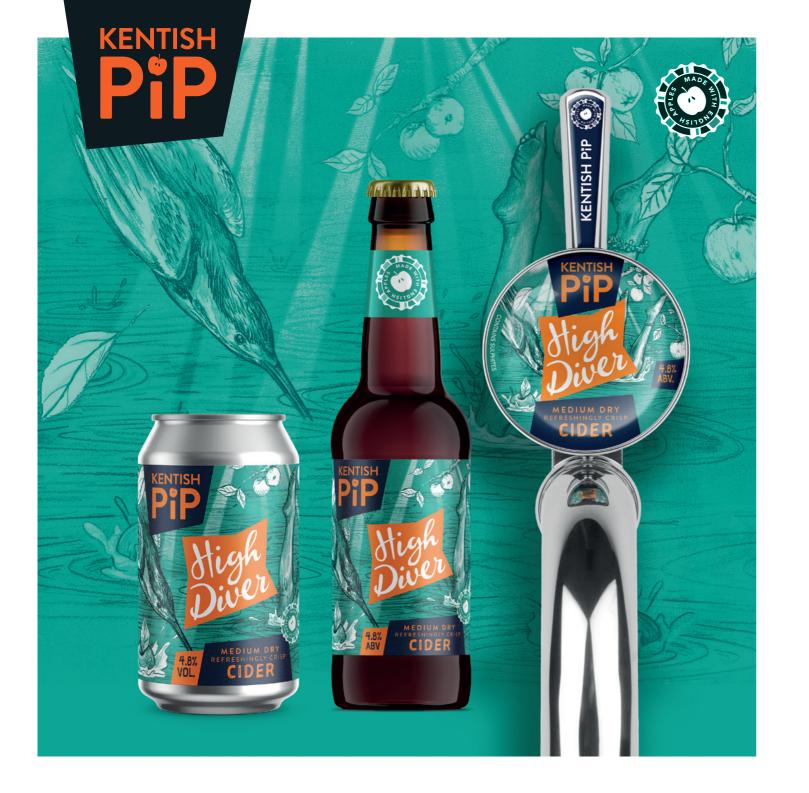

# **High Diver**

### REFRESHINGLY CRISP MEDIUM DRY CIDER

### PRODUCT DESCRIPTION

High Diver plunges you into a world of fine bubbles and bobbing apples. A luxurious blend with Cox and Bramley apples, medium dry, marrying fresh acidity with a bright aromatic fruit character. Take a dive and see what you find.

### **VARIETIES**

Cox and Bramley

### **ABV**

4.8%