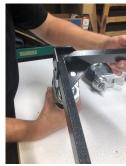

**BIS Crate Wheel Assembly** 

1. Start with frame & 4 Casters

2. Insert Caster in corner hole from the bottom

- 3. Finger tighten bolts
- 4. Tighten bolt securely with <sup>3</sup>/<sub>4</sub>" wrench or ratchet