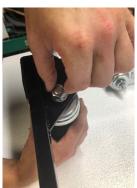

**BIS Crate Wheel Assembly** 

1. Start with frame & 4 Casters

2. Insert Caster in corner hole from the bottom

- 3. Finger tighten bolts
- 4. Tighten bolt securely with <sup>3</sup>/<sub>4</sub>" wrench or ratchet