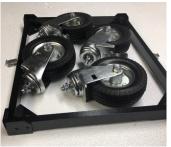

**BIS Crate Wheel Assembly** 

1. Start with frame & 4 Casters

2. Insert Caster in corner hole from the bottom

- 3. Finger tighten bolts
- 4. Tighten bolt securely with <sup>3</sup>/<sub>4</sub>" wrench or ratchet