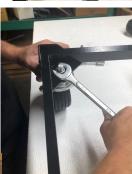

5. Place Both Brake Casters on one end of the frame repeating steps 2-4

6. Place stationary Casters on Opposite end of frame Line caster frame with trolley frame as pictured. Tighten bolts securely with wrench Correct Position Incorrect position