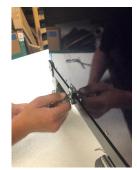

**BIS Crate Wheel Assembly** 

1. Start with frame & 4 Casters

2. Insert Caster in corner hole from the bottom

- 3. Finger tighten bolts
- 4. Tighten bolt securely with <sup>3</sup>/<sub>4</sub>" wrench or ratchet