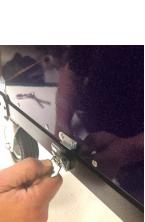

**BIS Crate Wheel Assembly** 

1. Start with frame & 4 Casters

2. Insert Caster in corner hole from the bottom

- 3. Finger tighten bolts
- 4. Tighten bolt securely with <sup>3</sup>/<sub>4</sub>" wrench or ratchet