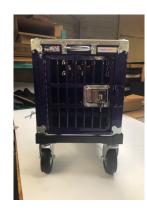

7. Repeat step 6 8. Lift Crate onto Wheel Base. Position Brake Wheels on Door End of Crate

9. Line side catches up. Turn handle clockwise to tighten and secure

Always check that latches are in place and secure.