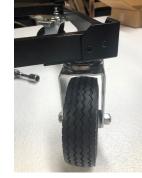

5. Place Both Brake Casters on one end of the frame repeating steps 2-4

6. Place stationary Casters on Opposite end of frame Line caster frame with trolley frame as pictured. Tighten bolts securely with wrench Correct Position Incorrect position

7. Repeat step 6 8. Lift Crate onto Wheel Base. Position Brake Wheels on Door End of Crate

9. Line side catches up. Turn handle clockwise to tighten and secure

Always check that latches are in place and secure.