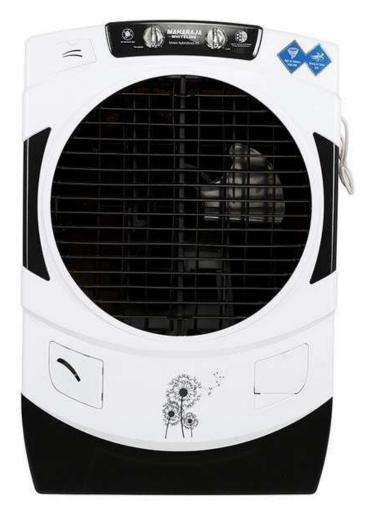

Woodwoo Efficient & High Cooling Honeycomb Durable & High Air Throw

Hybridcool Range of Desert Air Coolers uses a unique combination of both Woodwool and Honeycomb Pads and make the air coolers highly efficient and durable.



## **Prowave Super 65**







#### Prowave Super 65 with Remote

**Prowave Super 65** 

• 65L

- a Ta ah
- Honey-comb Cooling Tech
- Remote
- Inv. Compatible
- 5000CMH Air Throw

- 65L
- Honey-comb Cooling Tech
  - Inv. Compatible
- 5000CMH Air Throw





### **Glacio Prime**





Smart design for high cooling efficiency

- 4-way air deflection. Speed 1450 RPM
- Air Throw Distance at 50 ft
- Air Delivery 5000 m3/hr
- Wood wool pads
- Remote control
- 65L water tank capacity
- Wheels for mobility
- Rust-proof body
- Unique design





## **Bravo Hybridcool 65**



- 4-way air deflection system
- Three speed blower control
- Air Delivery 5500 m3/hr
- Hybridcool Cooling Tech.
- Inv. Compatible
- 65L water tank capacity
- Rust proof ABS body
- Strong & Sturdy modern look
- Aroma Chamber









## **Bravo Prime 65**



- 4-way air deflection system
- Three-speed blower control
- Air Throw 50 ft
- Air Delivery 5100 m3/hr
- Wood wool pads
- 65L water tank capacity
- Rust-proof ABS body
- Strong & Sturdy modern look
- Aroma Chamber







Inverter Compatible







- Four way air deflection system
- Three speed blower control
- Speed 1350 RPM
- Air Delivery 5000 m3/hr
- Air throw 55 ft
- Wood wool pads

- 65L water tank capacity
- Rust-proof ABS body
- Strong & Sturdy modern look
- Water level indicator & overflow pipe
- Aroma Chamber



## Super Grand