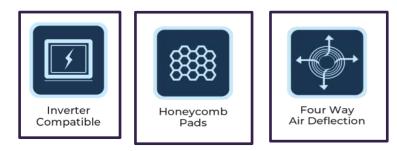

#### **Honeycomb Cooling Pads**

These efficient and low maintenance cooling pads are deformation & erosion resistant which ensures longer life.

**Ice Chamber** Dedicated ice chamber for faster cooling

#### 4-Way Air Deflection

To ensure uniform cooling, by throwing air in all four directions.

#### **Inverter Compatible**

Remain stress-free during power cuts. Enjoy the stable cooling performance