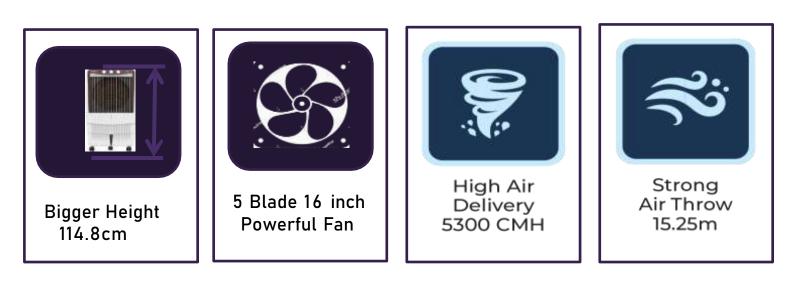

## Air Pro 60 Key features

#### **Contemporary Design** The ultramodern aesthetics compliment your style.

#### Tank Auto-fill

Auto-fill automatically cuts the water supply when the tank gets full. Just attach the hose directly to the Air Cooler and never worry about it getting empty.

**High Air Delivery** 

High air delivery of *5300* CMH with strong Air Throw of *13.7* meters/*45* ft