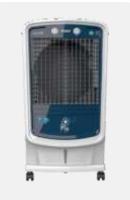

t do not need open cooling. In comparison to desert coolers, personal air coolers consume far less energy and operate more quietly.
- **Tower Coolers:** Designed to fit in the smallest of spaces, Tower air coolers are slim, sleek and elegant. These coolers throw air at a higher point as compared to other types of coolers, so their foremost benefit lies in their height
- Window Coolers: As the name suggests, Window air coolers are meant to be fitted in the windows and thus they save you floor space which you can utilise for something else. These coolers are the best option for circulating fresh air inside the room as they pull the air directly from outside.



## **Desert Coolers**



MAHARAJA

## BREEZE THROUGH SUMMERS with powerful cooling and advanced design

## Air Pro 60 Key features



#### **Contemporary Design** The ultramodern aesthetics compliment your style.

#### **Pump Dry Run Protection**

Protect the submersible pump from getting damaged while the tank is empty





#### Tank Auto-fill

Auto-fill automatically cuts the water supply when the tank gets full. Just attach the hose directly to the Air Cooler and never worry about it getting empty.

**High Air Delivery** 

High air delivery of *5300* CMH with strong Air Throw of *13.7* meters/*45* ft





## Air Pro 60 Key features





#### **Honeycomb Cooling Pads**

These efficient and low maintenance cooling pads are deformation & erosion resistant which ensures longer life.

**Ice Chamber** Dedicated ice chamber for faster cooling



#### 4-Way Air Deflection

To ensure uniform cooling, by throwing air in all f