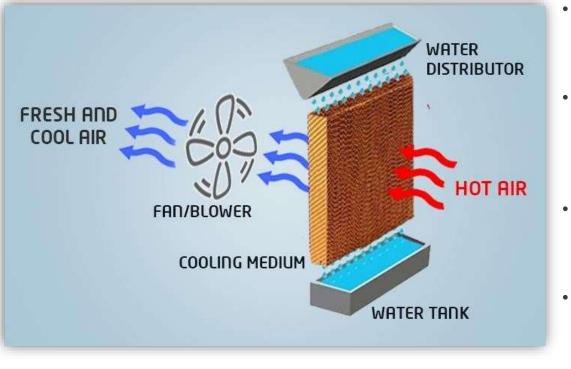

## **Air Cooling Mechanism**

An air cooler works on the principle of evaporative cooling wherein evaporation of water is used to cool the air.