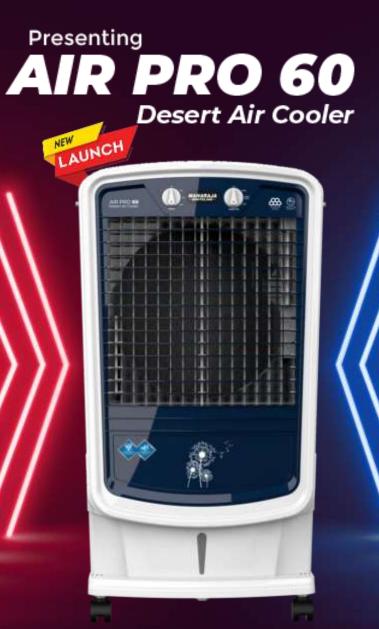

ersonal air coolers are more of a personalized cooling solution meant for use in small spaces or in areas that do not need open cooling. In comparison to desert coolers, personal air coolers consume far less energy and operate more quietly.
- **Tower Coolers:** Designed to fit in the smallest of spaces, Tower air coolers are slim, sleek and elegant. These coolers throw air at a higher point as compared to other types of coolers, so their foremost benefit lies in their height
- Window Coolers: As the name suggests, Window air coolers are meant to be fitted in the windows and thus they save you floor space which you can utilise for something else. These coolers are the best option for circulating fresh air inside the room as they pull the air directly from outside.



## **Desert Coolers**



MAHARAJA

## BREEZE THROUGH SUMMERS with powerful cooling and advanced design

## Air Pro 60 Key features



#### **Contemporary Design** The ultramodern aesthetics compliment your style.

#### **Pump Dry Run Protection**

Protect the submersible pump from getting damaged while the tank is empty





#### Tank Auto-fill

Auto-fill automatically cuts the water supply when the tank gets full. Just attach the hose directly to the Air Cooler and never worry about it getting empty.

**High Air Delivery** 

High air delivery of *5300* CMH with strong Air Throw of *13.7* meters/*45* ft





## Air Pro 60 Key features





#### **Honeycomb Cooling Pads**

These efficient and low maintenance cooling pads are deformation & erosion resistant which ensures longer life.

**Ice Chamber** Dedicated ice