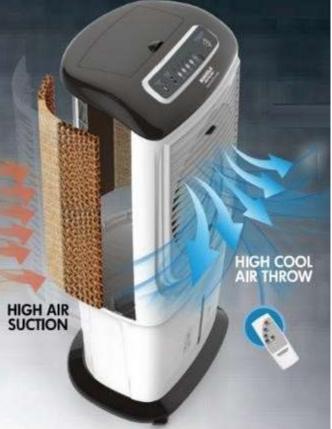

#### Tank Auto-fill

Auto-fill automatically cuts the water supply when the tank gets full. Just attach the hose directly to the Air Cooler and never worry about it getting empty.

**High Air Delivery** 

High air delivery of *5300* CMH with strong Air Throw of *13.7* meters/*45* ft

#### **Honeycomb Cooling Pads**

These efficient and low maintenance cooling pads are deformation & erosion resistant which ensures longer life.

**Ice Chamber** Dedicated ice chamber for faster cooling