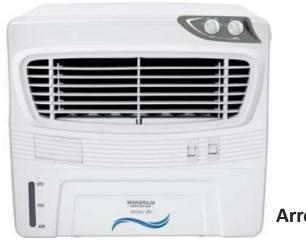

#### **Personal & Window Cooler Range**

- 45/22L
- Honeycomb Cooling Tech
- Inv. Compatible
- 1900CMH Air Throw
- Centrifugal Blower

Arrow Dlx

- High Cooling Capacity-Wood wool pads
- 3-speed control
- Blower
- 4-way air deflection.
- Air delivery 2500m3/hr
- Air throw 35ft
- 50 L water tank capacity