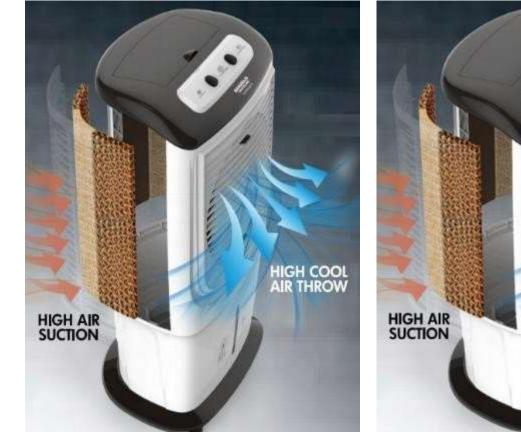

#### Tank Auto-fill

Auto-fill automatically cuts the water supply when the tank gets full. Just attach the hose directly to the Air Cooler and never worry about it getting empty.

**High Air Delivery** 

High air delivery of *5300* CMH with strong Air Throw of *13.7* meters/*45* ft

#### **Honeycomb Cooling Pads**

These efficient and low maintenance cooling pads are deformation & erosion resistant which ensures longer life.

**Ice Chamber** Dedicated ice chamber for faster cooling