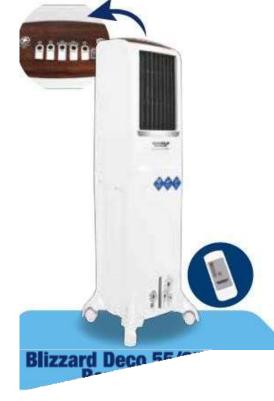

#### **Blizzard Deco**

- 54/22L
- Honeycomb Cooling Tech
- Inv. Compatible
- 1600CMH Air Throw
- Centrifugal Blower
- Remote

#### **Blizzard Deco 55/25**

- 54/22L
- Honeycomb Cooling Tech
- Inv. Compatible
- 1600CMH Air Throw
- Centrifugal Blower

Inverter Compatible