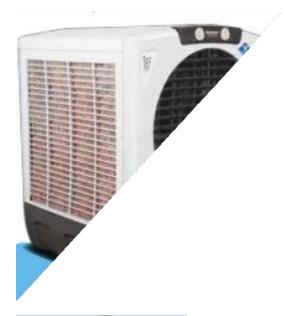

## Air Pro 60 Key features

#### **Honeycomb Cooling Pads**

These efficient and low maintenance cooling pads are deformation & erosion resistant which ensures longer life.

**Ice Chamber** Dedicated ice chamber for faster cooling