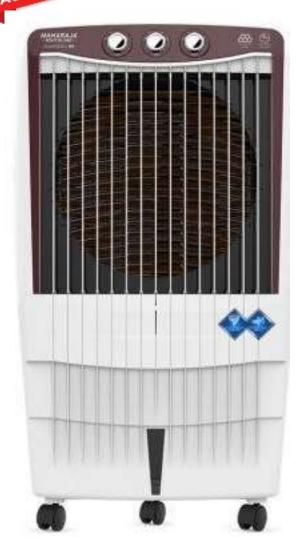

d while the tank is empty





#### Tank Auto-fill

Auto-fill automatically cuts the water supply when the tank gets full. Just attach the hose directly to the Air Cooler and never worry about it getting empty.

**High Air Delivery** 

High air delivery of *5300* CMH with strong Air Throw of *13.7* meters/*45* ft





## Air Pro 60 Key features





#### **Honeycomb Cooling Pads**

These efficient and low maintenance cooling pads are deformation & erosion resistant which ensures longer life.

**Ice Chamber** Dedicated ice chamber for faster cooling



#### 4-Way Air Deflection

To ensure uniform cooling, by throwing air in all four directions.

#### **Inverter Compatible**

Remain stress-free during power cuts. Enjoy the stable cooling performance





#### **Desert Cooler- Maxberg 85L**









## **Hybridcool Air Cooler Series**

Manual Model – 55L and 65L





**Remote** Model – 55L and 65L



Woodwoo Efficient & High Cooling Honeycomb Durable & High Air Throw

Hybridcool Range of Desert Air Coolers uses a unique combination of both Woodwool and Honeycomb Pads and make the air coolers highly efficient and durable.



## **Prowave Super 65**







#### Prowave Super 65 with Remote

**Prowave Super 65** 

• 65L

- a Ta ah
- Honey-comb Cooling Tech
- Remote
- Inv. Compatible
- 5000CMH Air Throw

- 65L
- Honey-comb Cooling Tech
  - Inv. Compatible
- 5000CMH Air Throw





### **Glacio Prime**





Smart design for high cooling efficiency

- 4-way air deflection. Speed 1450 RPM
- Air Throw Distance at 50 ft
- Air Delivery 5000 m3/hr
- Wood wool pads
- Remote control
- 65L w