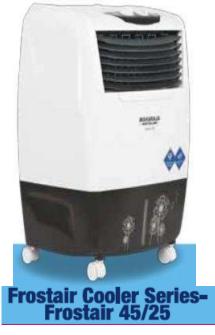

## **Prowave Super 65**

#### Prowave Super 65 with Remote

**Prowave Super 65** 

• 65L

- a Ta ah
- Honey-comb Cooling Tech
- Remote
- Inv. Compatible
- 5000CMH Air Throw

- 65L
- Honey-comb Cooling Tech
  - Inv. Compatible
- 5000CMH Air Throw