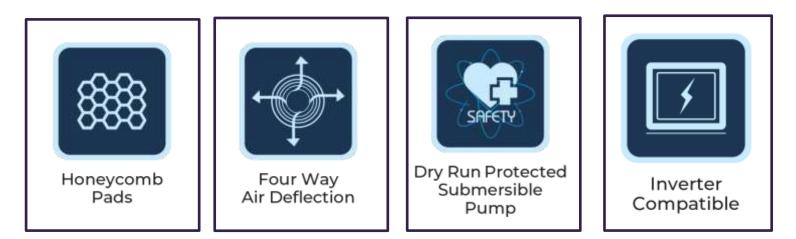

#### **Pump Dry Run Protection**

Protect the submersible pump from getting damaged while the tank is empty

#### **Honeycomb Cooling Pads**

These efficient and low maintenance cooling pads are deformation & erosion resistant which ensures longer life.

**Ice Chamber** Dedicated ice chamber for faster cooling

#### 4-Way Air Deflection

To ensure uniform cooling, by throwing air in all four directions.

#### **Inverter Compatible**

Remain stress-free during power cuts. Enjoy the stable cooling performance