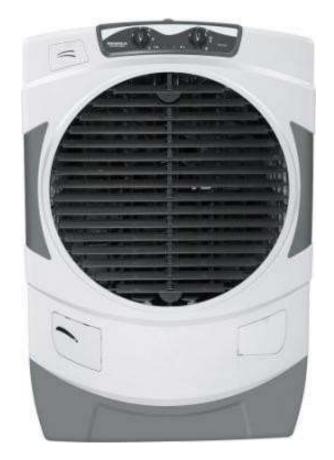

#### Prowave Super 65 with Remote

**Prowave Super 65** 

• 65L

- a Ta ah
- Honey-comb Cooling Tech
- Remote
- Inv. Compatible
- 5000CMH Air Throw

- 65L
- Honey-comb Cooling Tech
  - Inv. Compatible
- 5000CMH Air Throw





### **Glacio Prime**





Smart design for high cooling efficiency

- 4-way air deflection. Speed 1450 RPM
- Air Throw Distance at 50 ft
- Air Delivery 5000 m3/hr
- Wood wool pads
- Remote control
- 65L water tank capacity
- Wheels for mobility
- Rust-proof body
- Unique design





## **Bravo Hybridcool 65**



- 4-way air deflection system
- Three speed blower control
- Air Delivery 5500 m3/hr
- Hybridcool Cooling Tech.
- Inv. Compatible
- 65L water tank capacity
- Rust proof ABS body
- Strong & Sturdy modern look
- Aroma Chamber









## **Bravo Prime 65**



- 4-way air deflection system
- Three-speed blower control
- Air Throw 50 ft
- Air Delivery 5100 m3/hr
- Wood wool pads
- 65L water tank capacity
- Rust-proof ABS body
- Strong & Sturdy modern look
- Aroma Chamber







Inverter Compatible







- Four way air deflection system
- Three speed blower control
- Speed 1350 RPM
- Air Delivery 5000 m3/hr
- Air throw 55 ft
- Wood wool pads

- 65L water tank capacity
- Rust-proof ABS body
- Strong & Sturdy modern look
- Water level indicator & overflow pipe
- Aroma Chamber



## Super Grand



#### Super Grand 70 Plus

- 70L
- Honeycomb Cooling Tech
- Inv. Compatible
- 6000CMH Air Throw
- Large Fan Size 45.72cm



#### **Super Grand 70**

- 70L
- Woodwool Cooling Tech
- Inv. Compatible
- 5000CMH Air Throw
- Large Fan Size 45.72cm







## **T