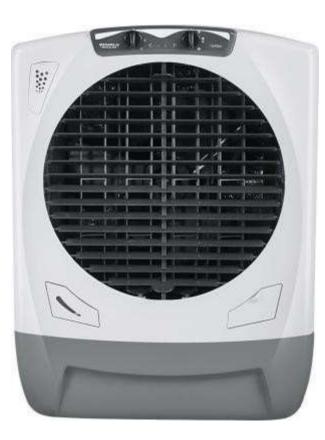

## **Prowave Super 65**

#### Prowave Super 65 with Remote

**Prowave Super 65** 

• 65L

- a Ta ah
- Honey-comb Cooling Tech
- Remote
- Inv. Compatible
- 5000CMH Air Throw

- 65L
- Honey-comb Cooling Tech
  - Inv. Compatible
- 5000CMH Air Throw