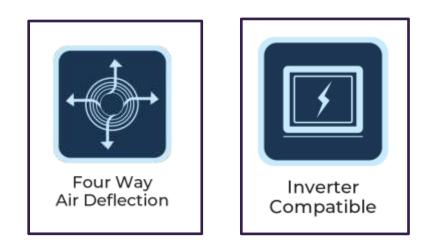

#### 4-Way Air Deflection

To ensure uniform cooling, by throwing air in all four directions.

#### **Inverter Compatible**

Remain stress-free during power cuts. Enjoy the stable cooling performance