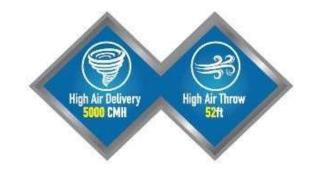

#### Prowave Super 65 with Remote

**Prowave Super 65** 

• 65L

- a Ta ah
- Honey-comb Cooling Tech
- Remote
- Inv. Compatible
- 5000CMH Air Throw

- 65L
- Honey-comb Cooling Tech
  - Inv. Compatible
- 5000CMH Air Throw