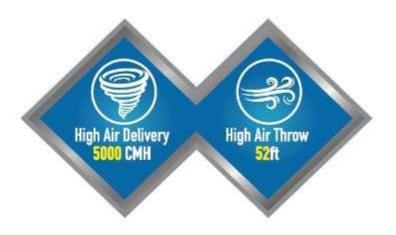

#### Prowave Super 65 with Remote

**Prowave Super 65** 

• 65L

- a Ta ah
- Honey-comb Cooling Tech
- Remote
- Inv. Compatible
- 5000CMH Air Throw

- 65L
- Honey-comb Cooling Tech
  - Inv. Compatible
- 5000CMH Air Throw