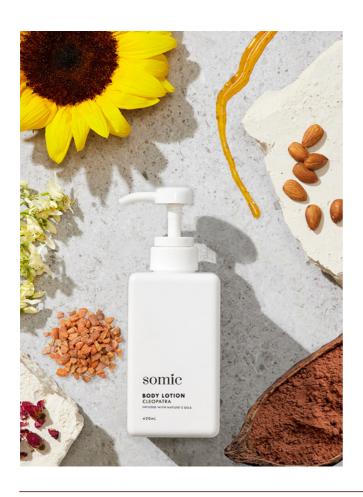

### **Body Lotion**

- Blessed
- Cleopatra
- Grace
- Solace
- Nullarbor 6

### **CLEOPATRA GIFT SET**

One of our most popular bath and body scents deserves it's own set. Cleopatra is a blend of earthy and delicate notes of cocoa and benzoin, and floral notes of jasmine and rose de mai. The blend has a calming and comforting, yet sensual aroma to it.

#### This set contains:

1 x 450ml Bottle of Cleopatra Body Wash 1 x 450ml Bottle of Cleopatra Body Lotion 1 x 450g Satchet of Cleopatra Salt and Bubble Bath

1 x Cleopatra Candle