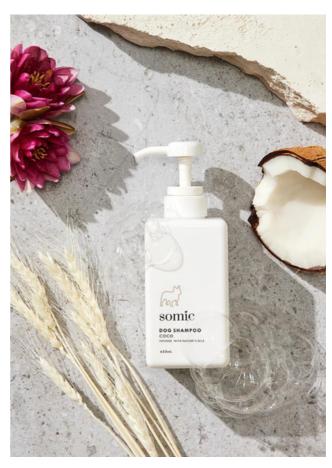

# PET

Coco Dog Shampoo is a sublime blend of hydrating, anti-irritant ingredients formulated to pamper your pooch.

It is fragranced with fresh aromatic natural oils to leave a light, fresh scent with notes of tangerine and spearmint.

Coco Dog Shampoo Coco Dog Conditioner Coco Fur Refresh