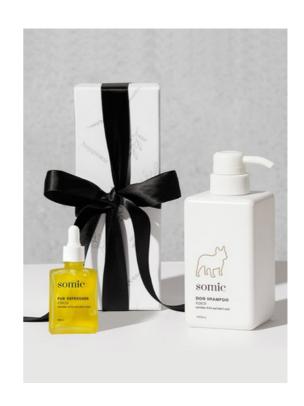

### **COCO GIFT SET**

Treat your best friends to some tlc with our Coco range, featuring a light fresh aroma with notes of tangerine, spearmint, pink lotus and ylang ylang.

#### This set features:

1 x 450ml Bottle of Coco Dog Shampoo 1 x 450ml Bottle of Coco Fur Refresher Oil