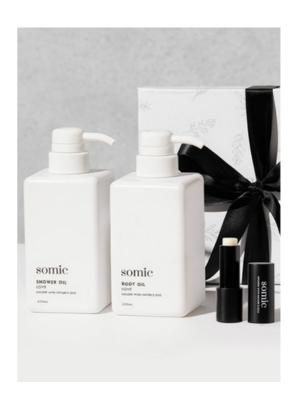

### MY LOVE

If you love our Love scent, this set is perfect for you. Floral notes of lavender, and white lotus are combined with sweet, chocolatey notes of cocoa to leave your skin smelling decadent and delicious. My Love features oil based products that will nourish and feed your skin both in and out of the shower.

This set contains:

1 x 450mL Bottle of Love Shower Oil 1 x 450mL Bottle of Love Body Oil 1 x Lustre Lip Balm