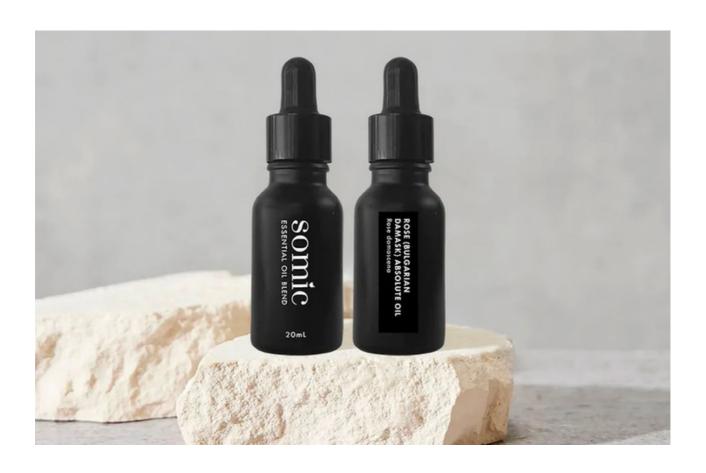

# ESSENTIAL OILS

All Somic Essential Oil Blends are made with 100% organic and botanically derived, sustainably sourced essential and absolute oils. The colour of the blends truly reflect nature's colours from the botanically extracted oils.

**Blue Lotus** 

Cedarwood

Atlas Citronella

Clary Sage

Clove Bud

Eucalyptus

Frankincense

**Ginger Root** 

Helichrysum

Lavender

Lemon

Lemongrass

Patchouli

Peppermint

Rose Damask

Rosemary

Sandalwood

Tea Tree

Vanilla

Ylang Ylang