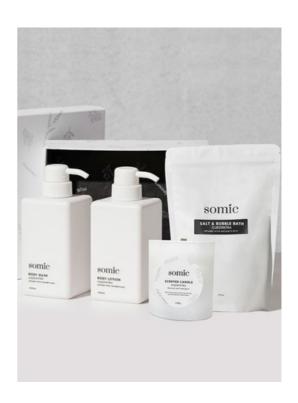

# SOMIC GIFT SETS FIND SOLACE GIFT SET

Help yourself and/or your loved ones find solace with this gift set. Curated to calm and relax the mind, Solace combines a unique blend of cocoa, vanilla, white lotus, gardenia and magnolia (white champaca) to fragrance your skin with chocolate sweetness and delicate florals.

#### This set contains:

1 x 450ml Bottle of Solace Body Wash

1 x 450ml Bottle of Solace Body Lotion

1 x 200ml Tube of Solace Body Exfoliant

1 x Solace Candle