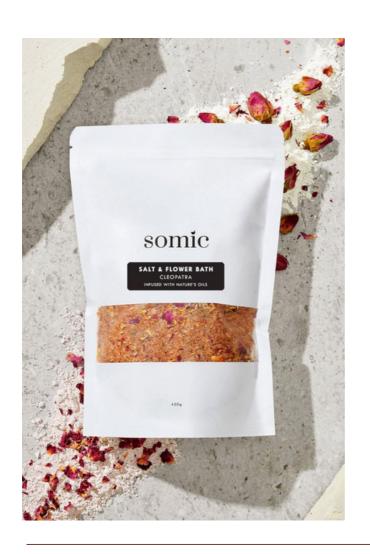

## BATH

Somic bubble baths and bath salts add a little bit of luxury to your relaxing bath experience. Infused with the aromas of plant-derived oil, Somic bath products transport your mind to a tranquil and blissful state.

Cleopatra Salt and Bubble Bath Cleopatra Salt and Flower Bath

Serenity Salt and Bubble Bath

Resurrect Bubble Bath

### **CLEOPATRA GIFT SET**

One of our most popular bath and body scents deserves it's own set. Cleopatra is a blend of earthy and delicate notes of cocoa and benzoin, and floral notes of jasmine and rose de mai. The blend has a calming and comforting, yet sensual aroma to it.

#### This set contains:

1 x 450ml Bottle of Cleopatra Body Wash 1 x 450ml Bottle of Cleopatra Body Lotion 1 x 450g Satchet of Cleopatra Salt and Bubble Bath

1 x Cleopatra Candle