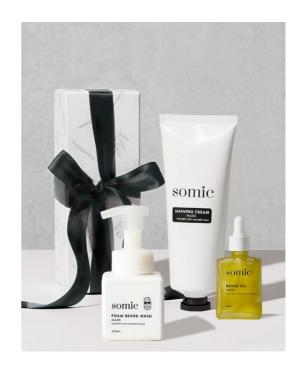

### HERO FOR HIM BEARD SET

Elevate the beard routine with our premium beard wash, crafted for a clean and nourished beard. Our hydrating beard oil tames and softens facial hair, while our luxurious shaving cream delivers a smooth and comfortable shave

#### This set contains:

1 x 250mL Bottle of Mars Foam Beard Wash 1 x 200mL Tube of Mars Shaving Cream 1 x 30mL Bottle of Mars Beard Oil