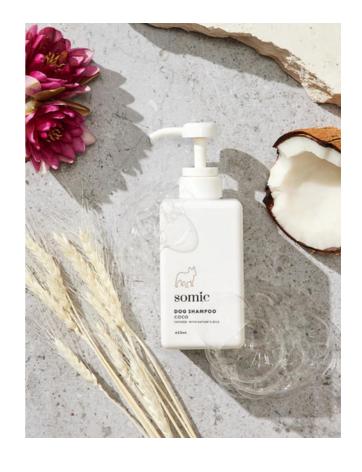

# PET

Coco Dog Shampoo is a sublime blend of hydrating, anti-irritant ingredients formulated to pamper your pooch.

It is fragranced with fresh aromatic natural oils to leave a light, fresh scent with notes of tangerine and spearmint.

Coco Dog Shampoo Coco Dog Conditioner Coco Fur Refresh