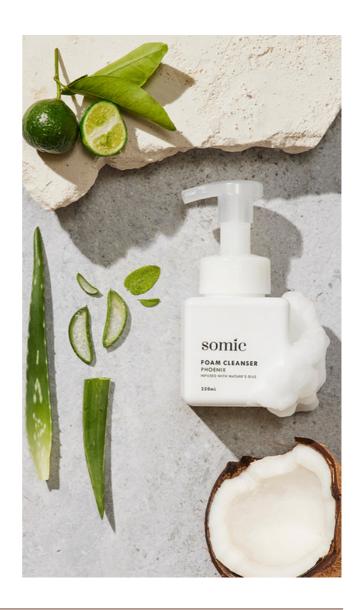

# FACE

Each Somic face product contains the most nourishing combination of plant-derived ingredients to target specific needs such as collagen building or increasing blood circulation to the skin. We have curated a special blend of botanical oils with phytonutrients that tone and renew the skin whilst leaving a pleasant aroma.

#### Cleanser

- Phoenix Cream Cleanser
- Phoenix Foam Cleanser