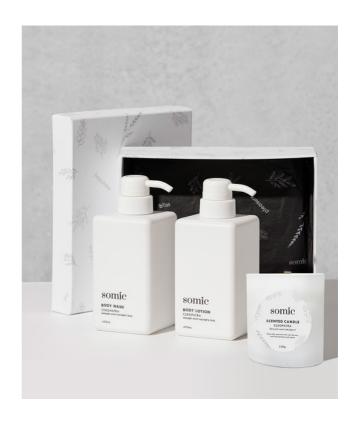

### **BODY & HOME BLISS**

Body & Home Bliss Set contains our two key body care essentials to gently cleanse and then hydrate and nourish the skin from head to toe.

This set is also paired with a Somic wood-wick Candle to create a harmony between your body and your surrounding environment.

This set contains:

1 x 450mL Bottle of Body Wash

1 x 450mL Bottle of Body Lotion

1 x 330g Candle