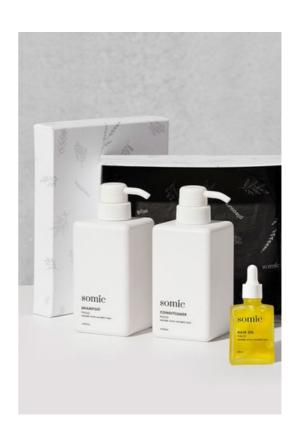

### HAIR CARE TRIO

Somic hair products are designed to suit all skin and hair types, including dry, itchy scalps. Choose the same scent for all three elements to enhance the fresh aroma of your hair post-shower.

This set contains:

1 x 450mL Bottle of a shampoo of your choice

1 x 450mL Bottle of a conditioner of your choice

1 x 30mL Bottle of a hair oil of your choice