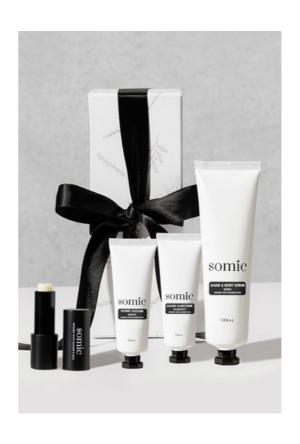

### HANDS ON THE GO

This set contains the perfect combination of grab-and-go travel essentials to pamper your hands wherever you go.

#### This set contains:

1 x 100mL Tube of Eden Hand Scrub
1 x 50mL Tube of Immunity Hand Sanitiser
1 x 50mL Tube of Alchemy Hand Lotion
1 x Lustre Lip Balm