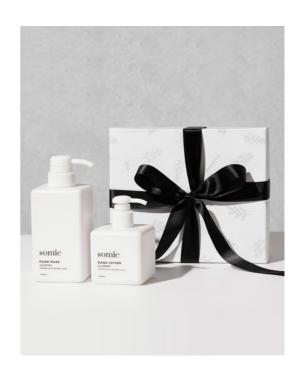

### NOURISH AND HYDRATE SET

Cleanse the skin with our botanical hand wash, carefully crafted to remove impurities from the skin without drying out your hands. Finish by applying the matching scented hand lotion to enhance our signature Somic aromas.

This set contains:

1 x 450mL Bottle of Hand Wash 1 x 250mL Bottle of Hand Lotion