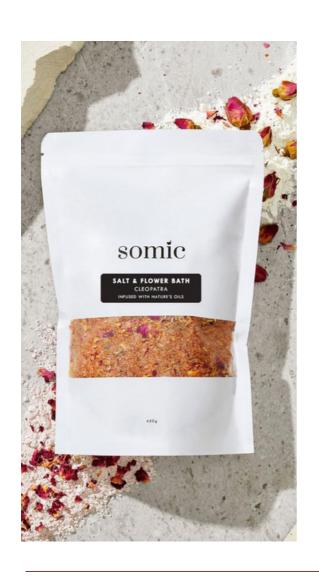

## BATH

Somic bubble baths and bath salts add a little bit of luxury to your relaxing bath experience. Infused with the aromas of plant-derived oil, Somic bath products transport your mind to a tranquil and blissful state.

Cleopatra Salt and Bubble Bath Cleopatra Salt and Flower Bath

Serenity Salt and Bubble Bath

Resurrect Bubble Bath

### **CLEOPATRA GIFT SET**

One of our most popular bath and body scents deserves it's own set. Cleopatra is a blend of earthy and delicate notes of cocoa and benzoin, and floral notes of jasmine and rose de mai. The blend has a calming and comforting, yet sensual aroma to it.

#### This set contains:

1 x 450ml Bottle of Cleopatra Body Wash 1 x 450ml Bottle of Cleopatra Body Lotion 1 x 450g Satchet of Cleopatra Salt and Bubble Bath

1 x Cleopatra Candle