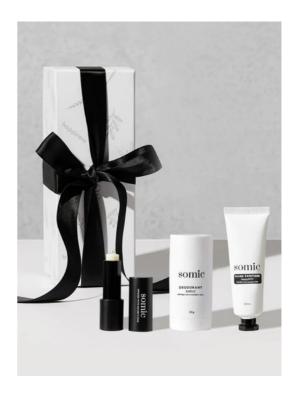

### **ESSENTIALS GIFT SET**

The Essentials Gift Set contains the basic essentials for everyday use.

This set contains:

1 x 30g Shield Deodorant

1 x 50mL Tube of a Hand

Sanitiser

1 x Lustre Lip Balm