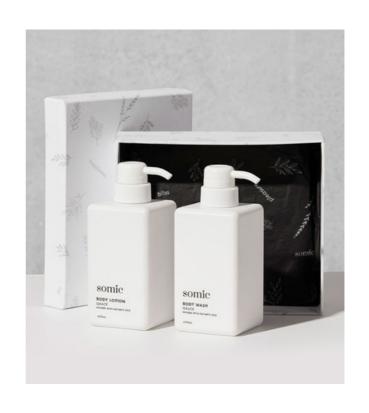

### **BODY BLISS BOOSTER**

Body Bliss Booster contains our two key body care essentials to gently cleanse and then hydrate and nourish the skin from head to toe. Choose from our range of uniquely curated scents infused with nature's oils.

This set contains:

1 x 450mL Bottle of Body Wash 1 x 450mL Bottle of Body Lotion