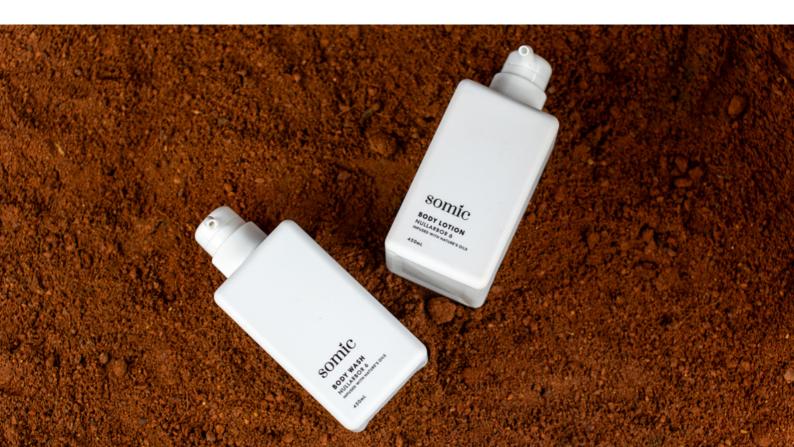

# BODY

Similar to our hand care range, Somic offers all the products needed for a consistent body care routine. Our range includes body washes, lotions, scrubs, exfoliants, body butters and more, with potentially additional body care products launching in the future.

#### **Body Wash**

- Blessed
- Cleopatra
- Grace
- Solace
- Nullarbor 6
- Soleil Exfoliating Body Wash

### **Body Lotion**

- Blessed
- Cleopatra
- Grace
- Solace
- Nullarbor 6