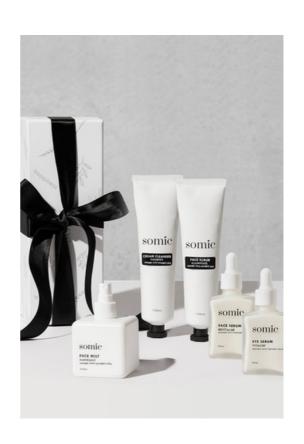

### **GLOW GETTER KIT**

Glow Getter is the ultimate luxury skin care gift set. Curated to nourish your skin at every stage of your skin care routine, Glow Getter Kit contains:

1 x 100ml Tube Illuminate Face Scrub
1 x 100ml Tube of Phoenix Cream Cleanser
1 x 30ml Bottle of Revitalise Face Serum
1 x 30ml Bottle of Vitalise Eye Serum

1 x 150ml Harmony Face Mist