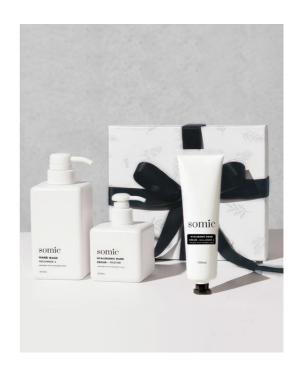

### HYALURONIC HAND CARE

Harness the power of hyaluronic acid with this hyaluronic hand care set. Moisture your hands with a Somic hand cream of the same scent as your hand wash. Imbued with hyaluronic acid for long-lasting hydration and skin firmness, the hand cream prevents cracking and wrinkling of dry hands. Choose between Nullarbor 4 and Pristine scents.

This set contains:

1 x 450ml Bottle of Hand Wash

1 x 250ml Bottle of Hyaluronic Hand Cream