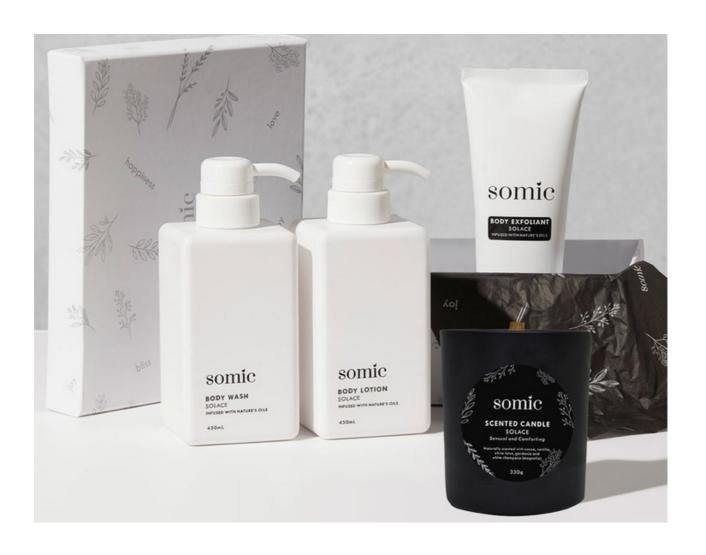

# SOMIC GIFT SETS FIND SOLACE GIFT SET

Help yourself and/or your loved ones find solace with this gift set. Curated to calm and relax the mind, Solace combines a unique blend of cocoa, vanilla, white lotus, gardenia and magnolia (white champaca) to fragrance your skin with chocolate sweetness and delicate florals.

#### This set contains:

1 x 450ml Bottle of Solace Body Wash

1 x 450ml Bottle of Solace Body Lotion

1 x 200ml Tube of Solace Body Exfoliant

1 x Solace Candle