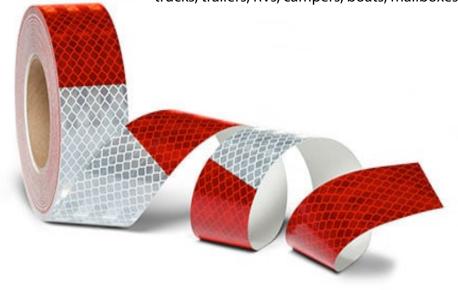

## Dot-C2 Red/White Reflective

Conversions Technology reflective safety tape that is both DOT-approved and exceeds standards. Look no further than the Dot-C2 Red/White Reflective Safety Adhesive Tape. Measuring 2 inches wide by 150 feet long, this generous size roll is perfect for cars, trucks, trailers, RVs, campers, boats, mailboxes, and even clothing

Item Weight Product Dimensions 7 x 7 x 2 inches Size Color Material

1.94 pounds 2 In x 150 Ft Red, white PFT