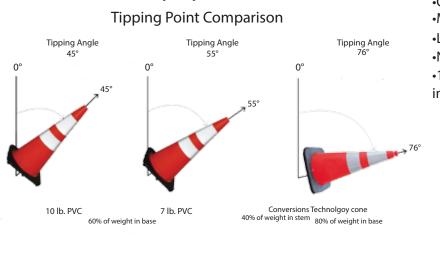

#### **Product Parameters:**

Height: 28 inches Weight: 7lb

20% of weight in stem

Hardness (Conical Section): 75 +/ -5 Shore A
Heat Resistance: No slump after 8 hrs at 160°F
Cone's base molded from recycleable rubber
Made from low density polythene
Low Temperature Strength: 10ft/lb at -5°F
No cracking or breaking down to -25°F or -31.667°C
100% UV resistance/color retention and high-level impact performance